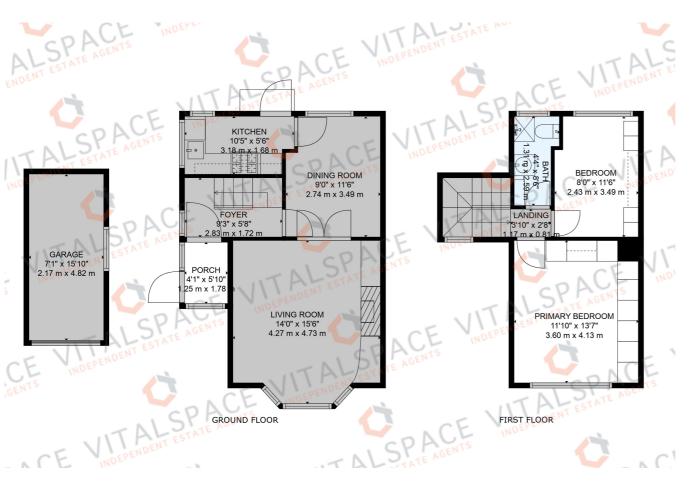

## Skelton Road, Stretford, M32 0DX

\*\*NO ONWARD CHAIN\*\* - VITALSPACE ESTATE AGENTS are pleased to offer for sale this charming TWO DOUBLE BEDROOM semi detached property offering a blend of style and practicality, perfect for comfortable family living. Positioned on a guiet Stretford cul-de-sac, on the ground floor, this property features an entrance porch with access into a warm and welcoming entrance hallway alongside a spacious living room with a large bay window, ideal for relaxing and entertaining. Double doors open into a generously sized dining room alongside a fitted kitchen complete with a host of wall and base units with contrasting worksurfaces. Stairs rise to the first floor level which boasts two large, airy double bedrooms and a stylishly appointed tiled wet room. Externally, this property is approached via a gated, paved driveway alongside a shaped lawned garden. To the rear, a west facing, timber fenced garden and paved patio area provide a perfect space for alfresco dining during those summer months. Perfectly positioned in a much sought after location not far from Manchester City Centre, on a good public transport network taking you to surrounding areas such as The Trafford Centre, Salford Quays and Media City. Located within the catchment area for highly regarded local schools and just a short walk to Stretford town centre, local parks and Stretford Metro-link. Contact VitalSpace Estate Agents for further information or to arrange an internal inspection.

## Features

- Two double bedrooms
- Semi detached property
- Quiet Stretford cul-de-sac
- No onward chain
- Driveway and garage
- Two reception rooms
- Gas central heating
- uPVC double glazing
- Ideal first home
- Viewing recommended