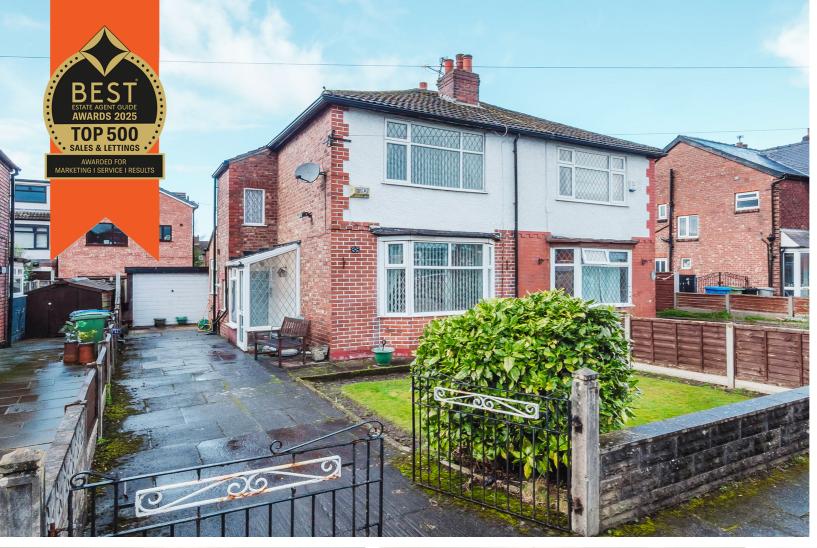

SKELTON ROAD STRETFORD

£240,000

2 BEDROOMS

1 BATHROOM

2 RECEPTIONS

EPC GRADE:- C

## Skelton Road, Stretford, M32 0DX

\*\*NO ONWARD CHAIN\*\* - VITALSPACE ESTATE AGENTS are pleased to offer for sale this charming TWO DOUBLE BEDROOM semi detached property offering a blend of style and practicality, perfect for comfortable family living. Positioned on a guiet Stretford cul-de-sac, on the ground floor, this property features an entrance porch with access into a warm and welcoming entrance hallway alongside a spacious living room with a large bay window, ideal for relaxing and entertaining. Double doors open into a generously sized dining room alongside a fitted kitchen complete with a host of wall and base units with contrasting worksurfaces. Stairs rise to the first floor level which boasts two large, airy double bedrooms and a stylishly appointed tiled wet room. Externally, this property is approached via a gated, paved driveway alongside a shaped lawned garden. To the rear, a west facing, timber fenced garden and paved patio area provide a perfect space for alfresco dining during those summer months. Perfectly positioned in a much sought after location not far from Manchester City Centre, on a good public transport network taking you to surrounding areas such as The Trafford Centre, Salford Quays and Media City. Located within the catchment area for highly regarded local schools and just a short walk to Stretford town centre, local parks and Stretford Metro-link. Contact VitalSpace Estate Agents for further information or to arrange an internal inspection.

## Features

- Two double bedrooms
- Semi detached property
- Quiet Stretford cul-de-sac
- No onward chain
- Driveway and garage
- Two reception rooms
- Gas central heating
- uPVC double glazing
- Ideal first home
- Viewing recommended