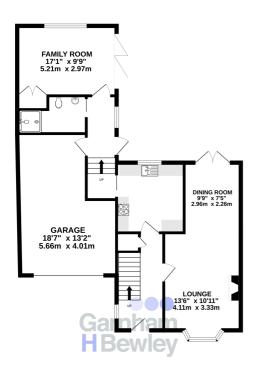

#### **Entrance Hall**

#### Lounge

13' 6" x 10' 11" (4.11m x 3.33m)

#### **Dining Area**

9' 9" x 7' 5" (2.97m x 2.26m)

#### Kitchen

8' 10" x 9' 4" (2.69m x 2.84m)

### Family Room

17' 1" x 9' 9" (5.21m x 2.97m)

#### Garage

18' 7" x 13' 2" (5.66m x 4.01m) narrowing to 11'3"

1ST FLOOR

Whist every attempt has been made to ensure the accuracy of the floorplan contained here, measurement of doors, windows, rooms and any other terms are approximate and no responsibility is taken for any error, omission or mis-statement. This plan is for illustrative purposes only and should be used as such by any crossective purchaser. The services, systems and apoliances shown have not been tested and no quarantee

The ground floor accommodation consists of entrance hall with under stair storage, stairs to the first floor landing and a window to the side aspect. The bright and airy lounge enjoys a large bay window to the front aspect providing plenty of light, working fireplace and an opening through to the dining area which has access onto the patio. There is also a serving hatch leading through to the kitchen. The kitchen is fitted in a range of base level units with area of work surfaces, inset 1 1/2 bowl sink / drainer, space for cooker and further kitchen appliances, part tiled walls and a window overlooking the attractive rear garden. The ground floor extension incorporates a wonderful sized family room enjoying a delightful outlook over the garden and has bi-folding doors onto the patio. There is a downstairs shower room with a utility area alongside and this could be adapted into a self-contained area. There is access into the garage from the main house.