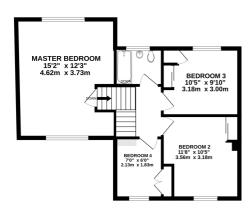

#### Master Bedroom

15' 2" x 12' 3" (4.62m x 3.73m)

#### Bedroom 2

10' 5" x 11' 8" (3.17m x 3.56m)

#### Bedroom 3

10' 5" x 9' 10" (3.17m x 3.00m)

#### Bedroom 4

7' 0" x 6' 0" (2.13m x 1.83m)

#### Family Bathroom

**Driveway Parking** 

The first floor accommodation consists of four bedrooms of which the master bedroom is a wonderful size with plenty of room for bedroom furniture and double aspect windows. Bedroom two and bedroom three are both good sized double rooms and have a benefit of fitted wardrobes. Bedroom four is a single room and also has the luxury of double wardrobes. On the first floor there is a family bathroom fitted with a panelled enclosed bath, low-level WC, wash, hand basin, part tiled walls and a window to the rear aspect.