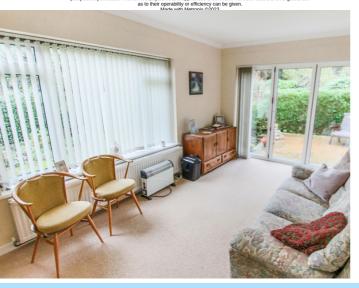

### Family Room

17' 1" x 9' 9" (5.21m x 2.97m)

The ground floor accommodation consists of entrance hall with under stair storage, stairs to the first floor landing and a window to the side aspect. The bright and airy lounge enjoys a large bay window to the front aspect providing plenty of light, working fireplace and an opening through to the dining area which has access onto the patio. There is also a serving hatch leading through to the kitchen. The kitchen is fitted in a range of base level units with area of work surfaces, inset 1 1/2 bowl sink / drainer, space for cooker and further kitchen appliances, part tiled walls and a window overlooking the attractive rear garden. The ground floor extension incorporates a wonderful sized family room enjoying a delightful outlook over the garden and has bi-folding doors onto the patio. There is a downstairs shower room with a utility area alongside and this could be adapted into a self-contained area. There is access into the garage from the main house.