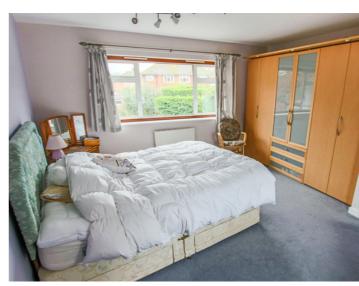

#### Master Bedroom

15' 2" x 12' 3" (4.62m x 3.73m)

The first floor accommodation consists of four bedrooms of which the master bedroom is a wonderful size with plenty of room for bedroom furniture and double aspect windows. Bedroom two and bedroom three are both good sized double rooms and have a benefit of fitted wardrobes. Bedroom four is a single room and also has the luxury of double wardrobes. On the first floor there is a family bathroom fitted with a panelled enclosed bath, low-level WC, wash, hand basin, part tiled walls and a window to the rear aspect.