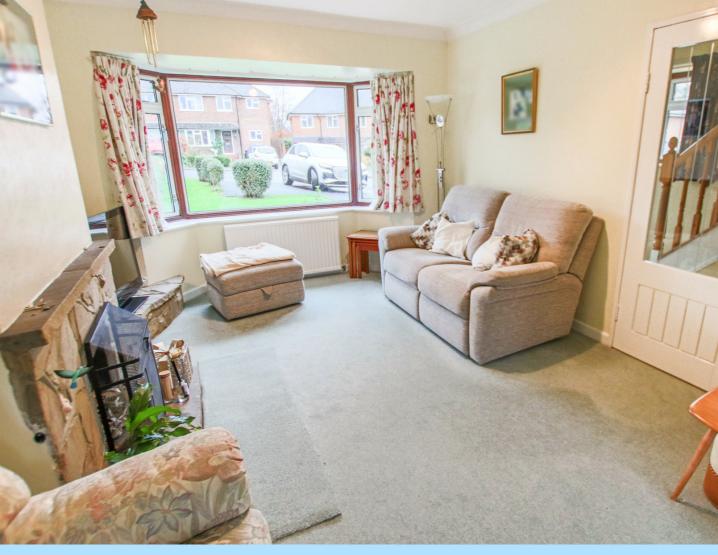

#### Lounge

13' 6" x 10' 11" (4.11m x 3.33m)

The ground floor accommodation consists of entrance hall with under stair storage, stairs to the first floor landing and a window to the side aspect. The bright and airy lounge enjoys a large bay window to the front aspect providing plenty of light, working fireplace and an opening through to the dining area which has access onto the patio. There is also a serving hatch leading through to the kitchen. The kitchen is fitted in a range of base level units with area of work surfaces, inset 1 1/2 bowl sink / drainer, space for cooker and further kitchen appliances, part tiled walls and a window overlooking the attractive rear garden. The ground floor extension incorporates a wonderful sized family room enjoying a delightful outlook over the garden and has bi-folding doors onto the patio. There is a downstairs shower room with a utility area alongside and this could be adapted into a self-contained area. There is access into the garage from the main house.