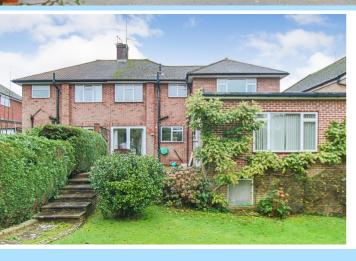

Outside, to the front of the property is an area of lawn, driveway parking and garage which has an electric up and over door, power and light. The garage is a very good size and has plenty of room for storage and cars. Outside, to the rear the property enjoys a private patio leading down to an area of lawn and is well established with a variety of mature shrubs and flowering plants. The property is within close proximity of The Meads primary school, East Grinstead mainline railway station, post office, local pub/restaurant and recreational ground.