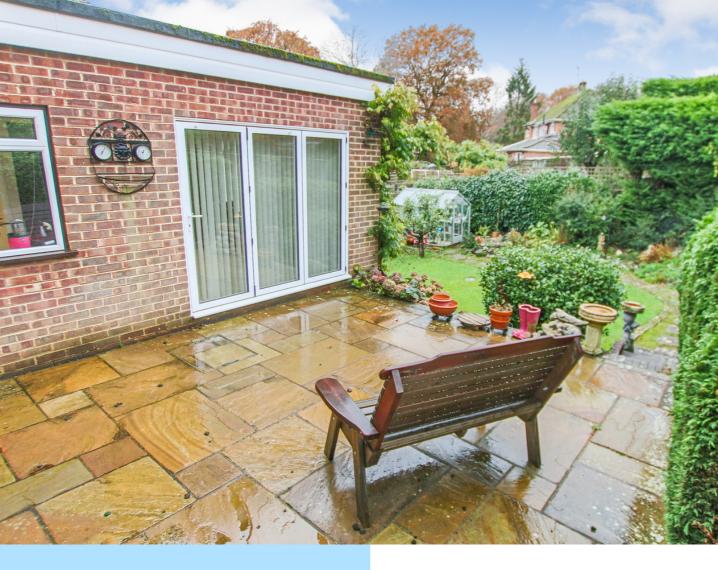

Outside, to the front of the property is an area of lawn, driveway parking and garage which has an electric up and over door, power and light. The garage is a very good size and has plenty of room for storage and cars. Outside, to the rear the property enjoys a private patio leading down to an area of lawn and is well established with a variety of mature shrubs and flowering plants. The property is within close proximity of The Meads primary school, East Grinstead mainline railway station, post office, local pub/restaurant and recreational ground.