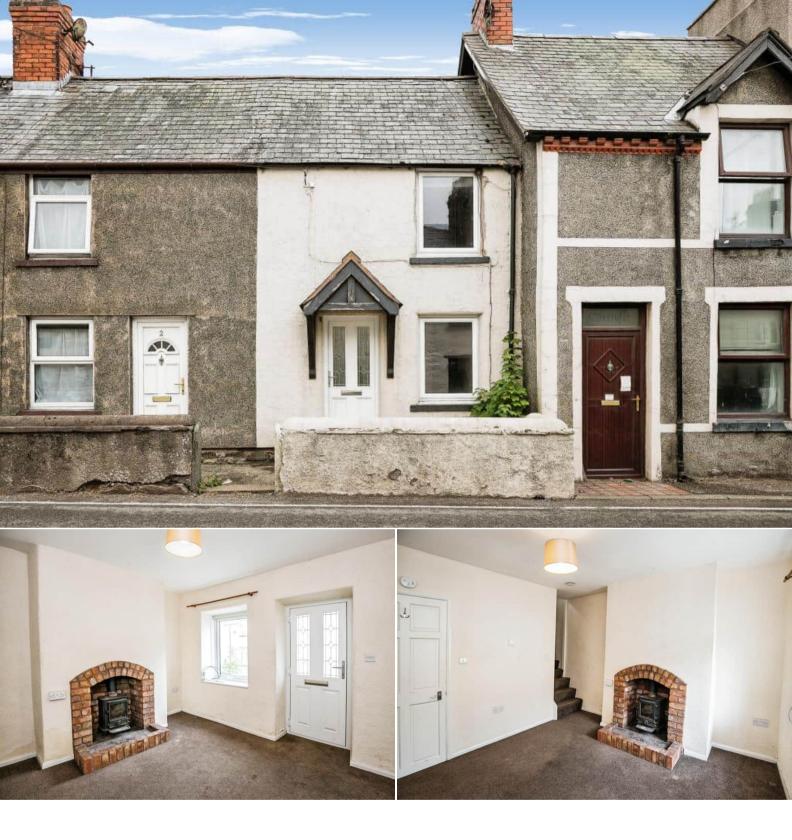

## Beuno Terrace Corwen

Bettermove are proud to present this charming 1 bedroom terraced house in Gwyddelwern available with no forward chain.

The property benefits from double glazing, oil central heating throughout and has ample on street parking nearby. The council tax band is A.

The interior of this beautifully presented property comprises a spacious living room and fitted kitchen on the ground floor. The first floor consists of 1 double bedroom and the family bathroom. The exterior of the property boasts a small garden and additional outside storage.