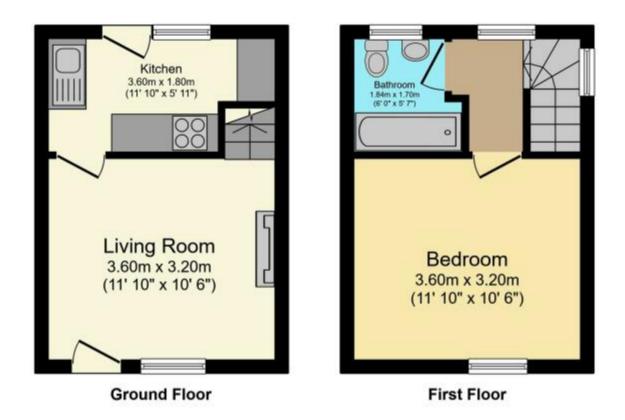

Total floor area 36.7 sq.m. (395 sq.ft.) approx

This floor plan is for illustrative purposes only. It is not drawn to scale. Any measurements, floor areas (including any total floor area), openings and orientation are approximate. No details are guaranteed, they cannot be relied upon for any purpose and they do not form part of any agreement. No liability is taken for any error, omission or misstatement. A party must rely upon its own inspection(s). Plan produced for Purplebricks. Powered by www.focalagent.com