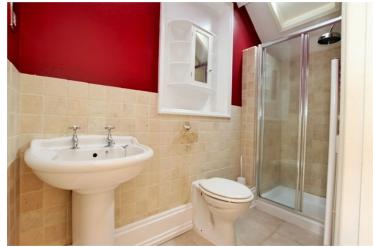

#### En-Suite

Tiled flooring, half tiled walls, low level WC, pedestal hand wash basin, walk in shower cubicle with fully tiled surround and rainforest style shower, inset spotlights, feature skylight, extractor fan.