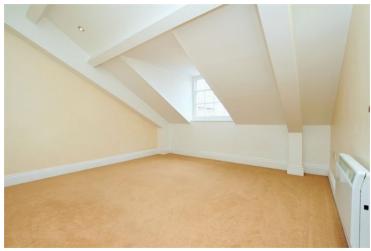

#### Bedroom One

 $15' 9" \times 10' 4"$  (4.80m x 3.15m) Storage heater, sash window to rear, inset spotlights, television point, door to:

#### Bedroom Two

12' 8" x 12' (3.86m x 3.66m) Storage heater, sash window to rear, inset spotlights, television point.