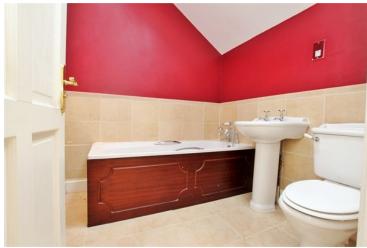

#### Bathroom

Low level WC, pedestal hand wash basin, panel bath with shower attachment, feature skylight, inset spotlights, extractor fan.