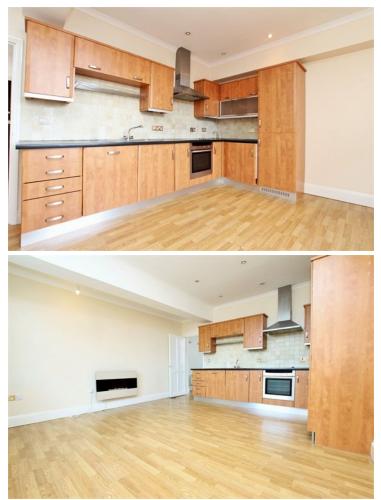

#### Open Plan Living/Kitchen/Dining Space

15' x 14' 3" (4.57m x 4.34m)

Kitchen Area:

Laminate flooring, range of contemporary fitted base and eye level units with working surfaces to side and tiled splash backs, range of built in Neff appliances comprising of electric oven and ceramic hob with extractor hood above, fridge/freezer, dishwasher and washing machine. Inset sink unit with left hand drainer, inset spotlights.

Living/Dining Area:

Laminate flooring, storage heater, sash window to rear, television point, wall mounted electric fireplace.