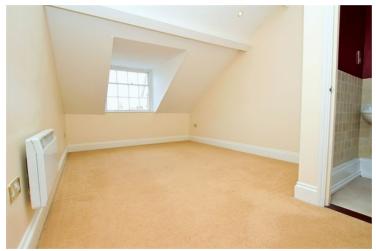

#### Bedroom One

 $15' 9" \times 10' 4"$  (4.80m x 3.15m) Storage heater, sash window to rear, inset spotlights, television point, door to:

#### Bedroom Two

12' 8" x 12' (3.86m x 3.66m) Storage heater, sash window to rear, inset spotlights, television point.