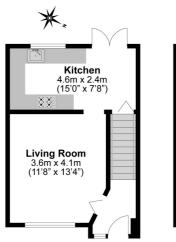

Offered to market is this two bedroom mid-terraced property, ideal for first time buyers or a perfect investment opportunity.

The entrance hallway leads to a spacious living room with front aspect window and spotlights, whilst to the rear of the property the kitchen is fitted with a good range of units, integrated oven and double doors overlooking the garden.

GRAMMAR SCHOOL CATCHMENT AREA

Illustrations are for identification purposes only, measurements are approximate, not to scale.