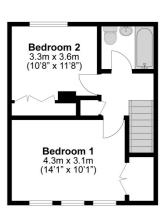

Stairs lead to the first floor which consists of two spacious double bedrooms and a family bathroom. The master bedroom enjoys a large amount of natural light with a tastefully chosen grey carpets and fitted wardrobes.

GRAMMAR SCHOOL CATCHMENT AREA

Illustrations are for identification purposes only, measurements are approximate, not to scale.