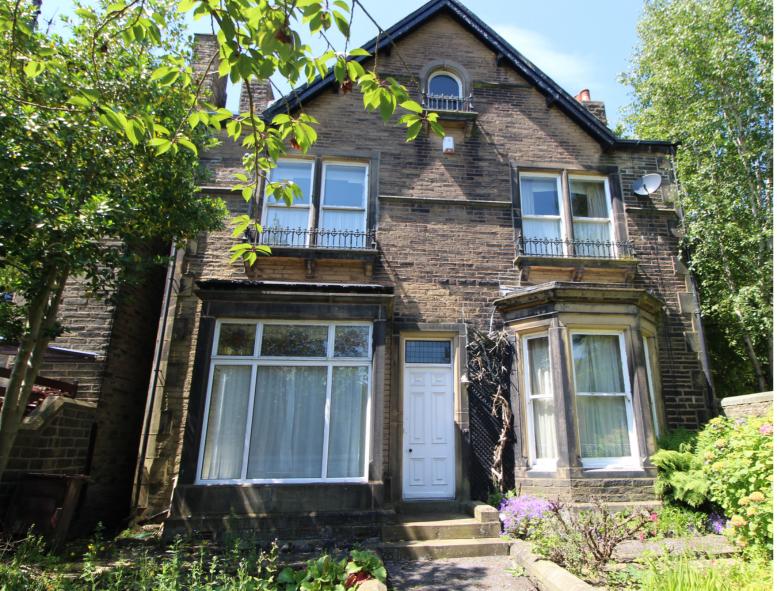

Overdale, Woodville Road, Keighley, West Yorkshire, BD20 6JB

£399,995

- MATURE DETACHED HOUSE
- THREE RECEPTION ROOMS
- OUTBUILDING, GARAGE

- FOUR BEDROOMS
- FRONT GARDEN, REAR YARD
- EPC RATING E

## **FULL DESCRIPTION**

An ideal purchase for the growing family, is this mature four bedroom detached property within good access to local schools and Keighley town centre. This property is in need of some updating, has some period features and offers a lot of potential for the buyer wanting a property to renovate. In brief the accommodation comprises of an inviting entrance hallway, Living Room with bay window to the front elevation, Dining Room with window to the rear elevation, Dining Kitchen, Ground Floor Bathroom, Cellar. First Floor Landing - Four Double Bedrooms, House Bathroom, Washroom, W.c., Large attic with stairs from one of the bedrooms. Part Gas Central Heating & Part Double Glazing. Outside garden to the front, yard to the rear, outhouse and garage. EPC Rating E