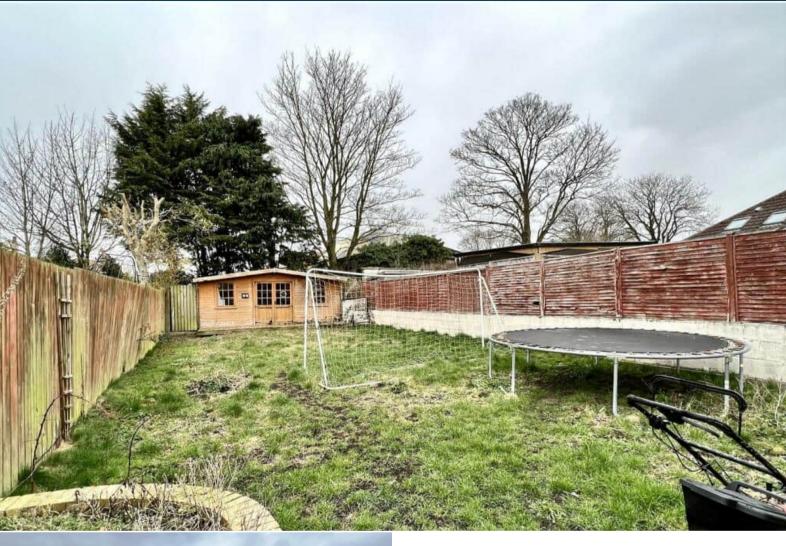

The interior of this well presented property comprises a spacious living room, dining room, WC and fitted kitchen on the ground floor. The first floor consists of 3 bedrooms and the family bathroom. The loft has also been converted which is currently being used as a large play room. The exterior boasts a private rear garden, perfect for enjoying the summer months. The previous detached garage has also been converted, decorated and insulated currently being used as another bedroom.