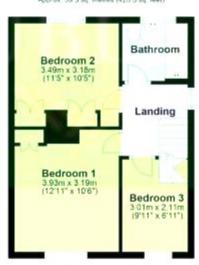

he popular village of Shiptonthorpe, the property is close to a range of amenities, including shops, supermarkets, restaurants in the nearby town of Market Weighton. Excellent transport connections can be found from the A1079 and many local buses.

This exciting opportunity should not be missed! All enquiries can be made through Bettermove on 0330 004 0050.

You can secure the purchase today by paying an exclusivity fee of £1,000 which gives you the rights to purchase within a given timeframe.

Paying this fee ensures that the seller takes their property off the market and reserves it exclusively for you, therefore eliminating the risk of gazumping and aborted costs.

The exclusivity fee is returned to you upon successful completion of the property.





## Ground Floor



## First Floor



## Second Floor

Approx 22.0 sq. metres (237.0 sq. feet)



Total area: approx. 110.9 sq. metres (1193.9 sq. feet)

This prantis for riustrative purposes only Plan reprised using Plantin







20-22 Bridge End, Leeds, LS1 4DJ t: 0330 004 0050 e: hello@bettermove.co.uk www.bettermove.co.uk