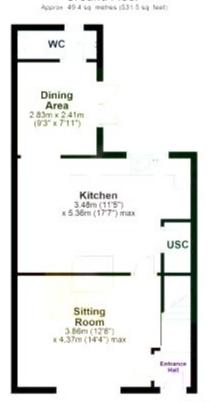

oom.

Located in the popular village of Shiptonthorpe, the property is close to a range of amenities, including shops, supermarkets, restaurants in the nearby town of Market Weighton. Excellent transport connections can be found from the A1079 and many local buses.

This exciting opportunity should not be missed! All enquiries can be made through Bettermove on 0330 004 0050.

You can secure the purchase today by paying an exclusivity fee of £1,000 which gives you the rights to purchase within a given timeframe.

Paying this fee ensures that the seller takes their property off the market and reserves it exclusively for you, therefore eliminating the risk of gazumping and aborted costs.

The exclusivity fee is returned to you upon successful completion of the property.





## Ground Floor



## First Floor



## Second Floor

Approx 22.0 sq. metres (237.0 sq. feet)



Total area: approx. 110.9 sq. metres (1193.9 sq. feet)

This prantis for riustrative purposes only Plan reprised using Plantin







20-22 Bridge End, Leeds, LS1 4DJ t: 0330 004 0050 e: hello@bettermove.co.uk www.bettermove.co.uk