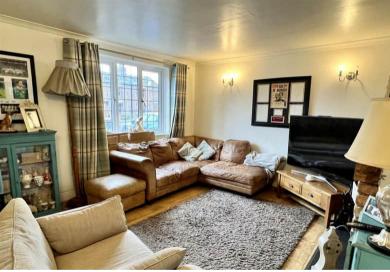

The interior of this well presented property comprises a spacious living room, dining room, WC and fitted kitchen on the ground floor. The first floor consists of 3 bedrooms and the family bathroom. The loft has also been converted which is currently being used as a large play room. The exterior boasts a private rear garden, perfect for enjoying the summer months. The previous detached garage has also been converted, decorated and insulated currently being used as another bedroom.