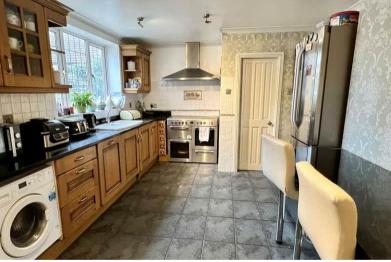

The interior of this well presented property comprises a spacious living room, dining room, WC and fitted kitchen on the ground floor. The first floor consists of 3 bedrooms and the family bathroom. The loft has also been converted which is currently being used as a large play room. The exterior boasts a private rear garden, perfect for enjoying the summer months. The previous detached garage has also been converted, decorated and insulated currently being used as another bedroom.