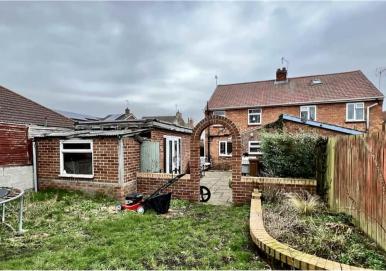

The interior of this well presented property comprises a spacious living room, dining room, WC and fitted kitchen on the ground floor. The first floor consists of 3 bedrooms and the family bathroom. The loft has also been converted which is currently being used as a large play room. The exterior boasts a private rear garden, perfect for enjoying the summer months. The previous detached garage has also been converted, decorated and insulated currently being used as another bedroom.