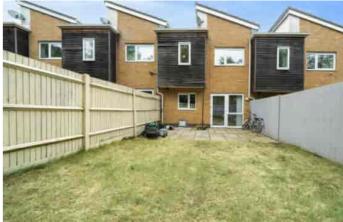

To the outside and the front, there is off street parking, and to the rear is a private garden with a patio and lawn.