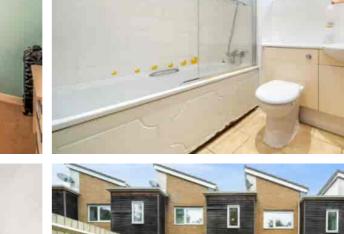

Accommodation on the ground floor includes an entrance hall, cloakroom, a 13'8 x 9'10 reception room, a 16'6 x10'4 kitchen/dining room that has a twin aspect at the rear plus a door giving access to the garden. There is also space here for a dining table and chairs.