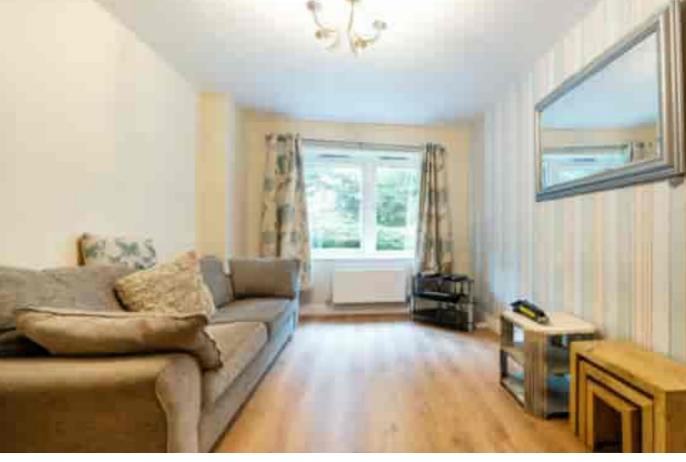

Accommodation on the ground floor includes an entrance hall, cloakroom, a 13'8 x 9'10 reception room, a 16'6 x10'4 kitchen/dining room that has a twin aspect at the rear plus a door giving access to the garden. There is also space here for a dining table and chairs.