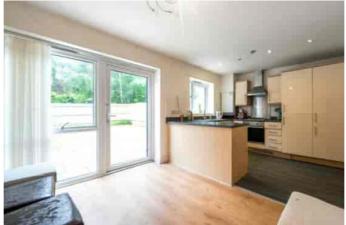

Accommodation on the ground floor includes an entrance hall, cloakroom, a 13'8 x 9'10 reception room, a 16'6 x10'4 kitchen/dining room that has a twin aspect at the rear plus a door giving access to the garden. There is also space here for a dining table and chairs.