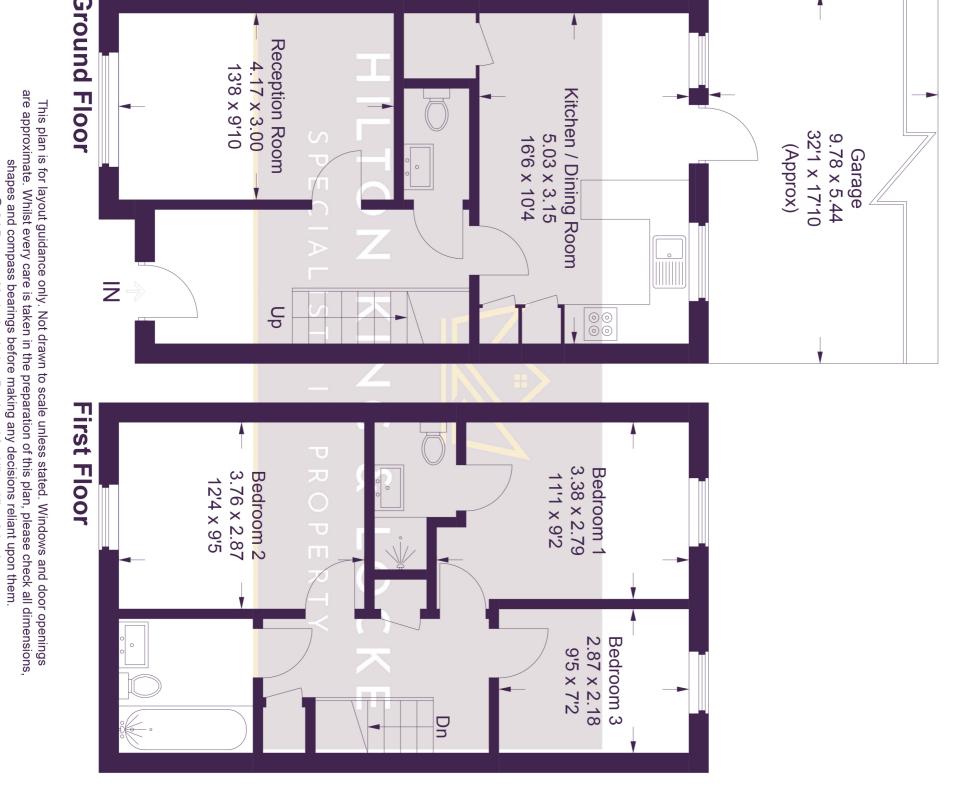

Accommodation on the ground floor includes an entrance hall, cloakroom, a 13'8 x 9'10 reception room, a 16'6 x10'4 kitchen/dining room that has a twin aspect at the rear plus a door giving access to the garden. There is also space here for a dining table and chairs.

Upstairs are three well proportioned bedrooms, bedrooms one measures  $11'2 \ge 9'2$ , bedroom two  $12'4 \ge 9'5$  and bedroom three  $9'5 \ge 7'2$ , with both bedrooms one and three overlooking the rear and the garden, and bedroom two having a front aspect. A family bathroom completes the accommodation.

To the outside and the front, there is off street parking, and to the rear is a private garden with a patio and lawn.