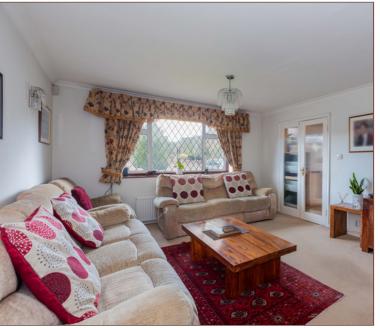

The property benefits an existing single rear extension, creating a spacious 14ft kitchen and third reception room that is currently being utilised as separate dining area that overlooks the garden. Two other reception rooms consist of a 14ft living room and additional family area, all with access to downstairs cloakroom.