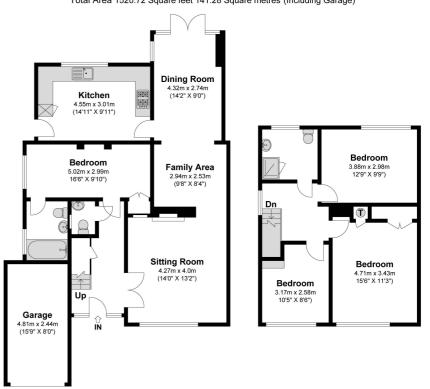

The property benefits an existing single rear extension, creating a spacious 14ft kitchen and third reception room that is currently being utilised as separate dining area that overlooks the garden. Two other reception rooms consist of a 14ft living room and additional family area, all with access to downstairs cloakroom.

A generous 16ft ground floor bedroom is also located downstairs, whilst three further rooms all double in size, are found upstairs. Continuing on the same floor is a fully-tiled shower room.

The west-facing rear garden is made up of multiple parts, divided into three maintainable sections, consisting of multiple patio areas suitable for outdoor furniture, mature shrubs and well-manicured lawns. The front of the property is paved providing off-street parking for up to three cars and an integral garage offers potential for study/office conversion.

## St Mary's Road

Approximate Floor Area

1394.36 Square feet 129.54 Square metres (Excluding Garage)
Garage Area 126.36 Square feet 11.74 Square metres
Total Area 1520.72 Square feet 141.28 Square metres (Including Garage)

Illustrations are for identification purposes only measurements are approximate, not to scale

Ground Floor

Prospective purchasers should be aware that these sales particulars are intended as a general guide only and room sizes should not be relied upon for carpets or furnishing. We have not carried out any form of survey nor have we tested any appliance or services, mechanical or electrical. All maps are supplied by Goview.co.uk from Ordnance Survey mapping. Care has been taken in the preparation of these sales particulars, which are thought to be materially correct, although their accuracy is not guaranteed and they do not form part of any contract.

First Floor