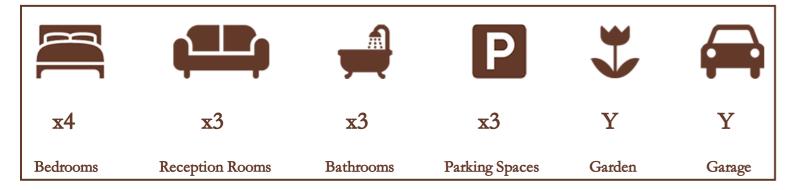

This four bedroom detached property occupies a generous plot located just off Langley Road and stretches an impressive 1520 square ft internally, also benefitting an extensive outdoor space.

The property is located a stone's throw from both Langley Academy and Langley Grammar School, as well as being within walking distance of the new Crossrail station, making an ideal all-round family purchase.