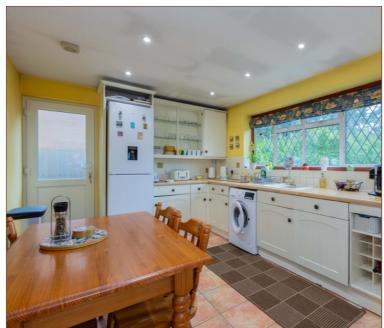

The property benefits an existing single rear extension, creating a spacious 14ft kitchen and third reception room that is currently being utilised as separate dining area that overlooks the garden. Two other reception rooms consist of a 14ft living room and additional family area, all with access to downstairs cloakroom.