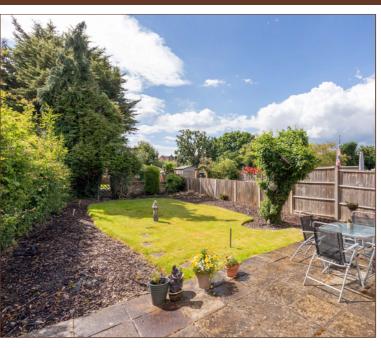

A generous 16ft ground floor bedroom is also located downstairs, whilst three further rooms all double in size, are found upstairs. Continuing on the same floor is a fully-tiled shower room.

The west-facing rear garden is made up of multiple parts, divided into three maintainable sections, consisting of multiple patio areas suitable for outdoor furniture, mature shrubs and well-manicured lawns. The front of the property is paved providing off-street parking for up to three cars and an integral garage offers potential for study/office conversion.

**EXISTING SINGLE REAR EXTENSION** 

LARGE GARDEN DIVIDED INTO 3 MAINTAINABLE SECTIONS

INTEGRAL GARAGE