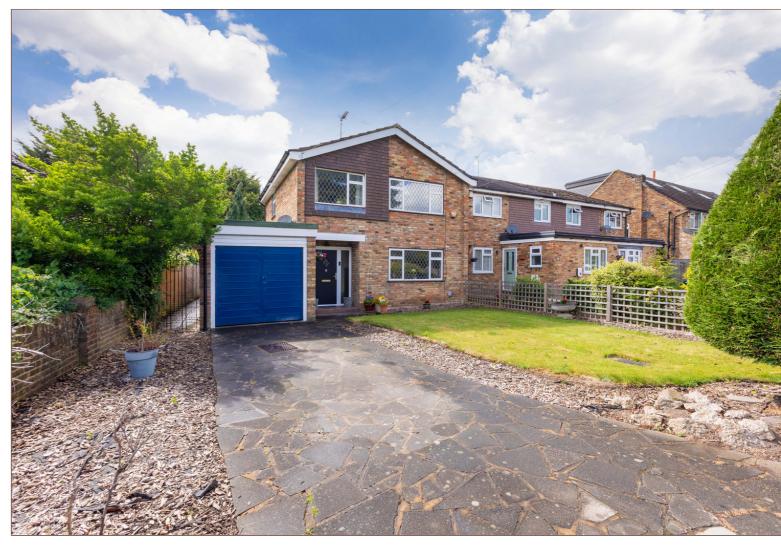

This four bedroom detached property occupies a generous plot located just off Langley Road and stretches an impressive 1520 square ft internally, also benefitting an extensive outdoor space.

The property is located a stone's throw from both Langley Academy and Langley Grammar School, as well as being within walking distance of the new Crossrail station, making an ideal all-round family purchase.

A generous 16ft ground floor bedroom is also located downstairs, whilst three further rooms all double in size, are found upstairs. Continuing on the same floor is a fully-tiled shower room.

The west-facing rear garden is made up of multiple parts, divided into three maintainable sections, consisting of multiple patio areas suitable for outdoor furniture, mature shrubs and well-manicured lawns. The front of the property is paved providing off-street parking for up to three cars and an integral garage offers potential for study/office conversion.