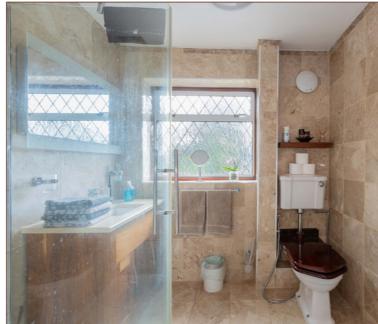

A generous 16ft ground floor bedroom is also located downstairs, whilst three further rooms all double in size, are found upstairs. Continuing on the same floor is a fully-tiled shower room.

The west-facing rear garden is made up of multiple parts, divided into three maintainable sections, consisting of multiple patio areas suitable for outdoor furniture, mature shrubs and well-manicured lawns. The front of the property is paved providing off-street parking for up to three cars and an integral garage offers potential for study/office conversion.