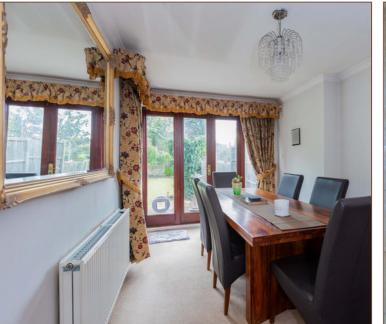

The property benefits an existing single rear extension, creating a spacious 14ft kitchen and third reception room that is currently being utilised as separate dining area that overlooks the garden. Two other reception rooms consist of a 14ft living room and additional family area, all with access to downstairs cloakroom.