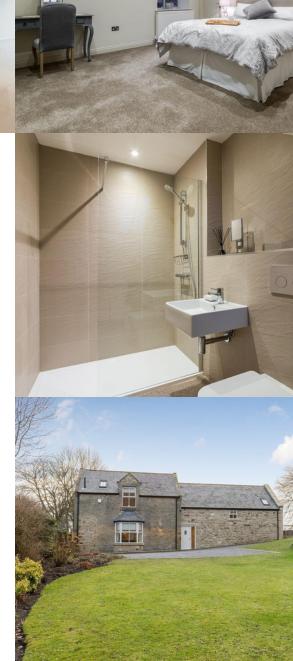

The accommodation briefly comprises; entrance split-level reception hall with cloaks/wc and solid wood flooring, open plan stylish and well designed fitted kitchen / breakfasting area with integrated appliances, a separate utility, open plan lounge with dining room with French doors to garden. To the first floor are three good sized en-suite double bedrooms, the main bedroom having a walk-in dressing room. The exterior comprises a private landscaped walled garden with south facing aspect, courtyard parking via gated entrance.

## **FEATURES**

- SUBSTANTIAL DETACHED LODGE
- THREE SPACIOUS DOUBLE BEDROOMS
- STYLISH EN-SUITES TO EVERY BEDROOM
- REFURBISHED TO EXQUISITE QUALITY
- PRIVATE GATED ENTRANCE

- PART OF ESTABLISHED MANOR-HOUSE ESTATE
- CENTRAL CITY LOCATION
- LANDSCAPED GARDEN & COURTYARD PARKING
- Council Tax Band E
- PRICED TO SELL