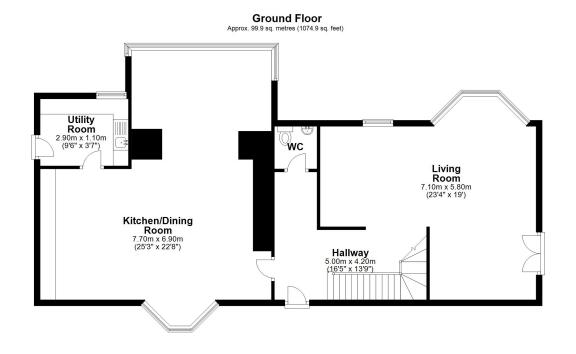

## **ROOM DESCRIPTIONS**

## 

Total area: approx. 186.1 sq. metres (2003.6 sq. feet)

NOTE: plans are for illustration purposes only and are not to scale
Plan produced using Planulp.

Fernhill Lodge