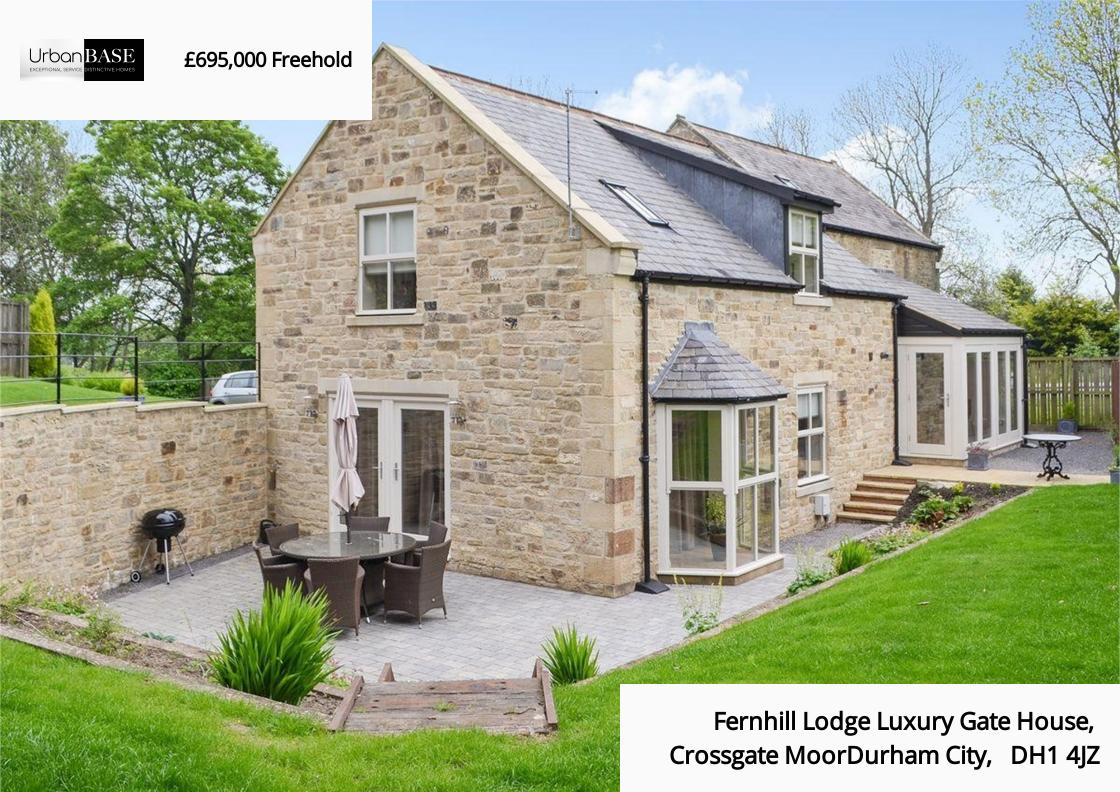

## PROPERTY DESCRIPTION

Substantial PRICE ADJUSTMENT on this LUXURY LODGE in the heart of the City. A very rare opportunity to acquire one of the finest detached lodges offering luxury accommodation within a discreet and private setting. Recently refurbished to an extremely high level, this stunning home will suit the more discerning client looking for a special home in the city.

The accommodation briefly comprises; entrance split-level reception hall with cloaks/wc and solid wood flooring, open plan stylish and well designed fitted kitchen / breakfasting area with integrated appliances, a separate utility, open plan lounge with dining room with French doors to garden. To the first floor are three good sized en-suite double bedrooms, the main bedroom having a walk-in dressing room. The exterior comprises a private landscaped walled garden with south facing aspect, courtyard parking via gated entrance.

## **FEATURES**

- SUBSTANTIAL DETACHED LODGE
- THREE SPACIOUS DOUBLE BEDROOMS
- STYLISH EN-SUITES TO EVERY BEDROOM
- REFURBISHED TO EXQUISITE QUALITY
- PRIVATE GATED ENTRANCE

- PART OF ESTABLISHED MANOR-HOUSE ESTATE
- CENTRAL CITY LOCATION
- LANDSCAPED GARDEN & COURTYARD PARKING
- Council Tax Band E
- PRICED TO SELL