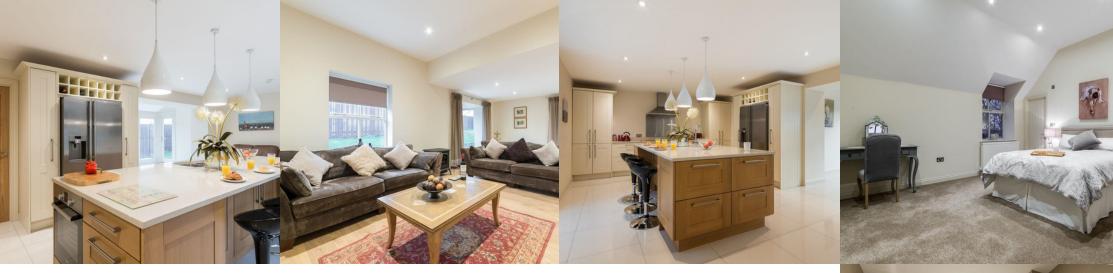

The accommodation briefly comprises; entrance split-level reception hall with cloaks/wc and solid wood flooring, open plan stylish and well designed fitted kitchen / breakfasting area with integrated appliances, a separate utility, open plan lounge with dining room with French doors to garden. To the first floor are three good sized en-suite double bedrooms, the main bedroom having a walk-in dressing room. The exterior comprises a private landscaped walled garden with south facing aspect, courtyard parking via gated entrance.

## **FEATURES**

- SUBSTANTIAL DETACHED LODGE
- THREE SPACIOUS DOUBLE BEDROOMS
- STYLISH EN-SUITES TO EVERY BEDROOM
- REFURBISHED TO EXQUISITE QUALITY
- PRIVATE GATED ENTRANCE

- PART OF ESTABLISHED MANOR-HOUSE ESTATE
- CENTRAL CITY LOCATION
- LANDSCAPED GARDEN & COURTYARD PARKING
- Council Tax Band E
- PRICED TO SELL