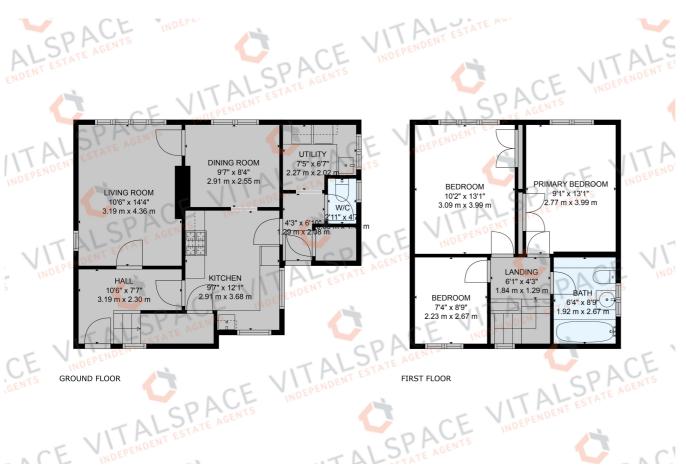

## Barton Road, Stretford, M32 9TA

VITALSPACE ESTATE AGENTS are delighted to present to the sales market this spacious THREE BEDROOM semi detached home, ideally located on the ever popular Barton Road in Stretford. This well maintained property offers generous living space throughout and is perfect for families, first time buyers, or professionals seeking excellent transport links and local amenities. Upon entering, you are greeted by a bright and inviting hallway that sets the tone for the rest of the home. The spacious living room is tastefully decorated in neutral tones and filled with natural light, thanks to the large uPVC french doors that open directly onto the rear garden, offering an ideal blend of indoor comfort and outdoor living, perfect for summer entertaining. The ground floor also benefits from a separate dining room, a utility room, and a convenient downstairs utility room and downstairs WC. To the right of the entrance hall lies the heart of the home, a well equipped kitchen featuring a range of wall and base units, complementary work surfaces, and a tiled splashback. Upstairs, a shaped landing leads to three generously sized bedrooms and a modern three piece family bathroom, complete with a shower over bath. Outside, the property boasts a sizeable private rear garden with a combination of a paved patio, ideal for alfresco dining and a low maintenance gravel area surrounded by mature trees and shrubs for added privacy. To the front, a private and enclosed garden enhances the home's curb appeal while remaining low maintenance. Conveniently positioned close to excellent transport links, including the M60 motorway, this property is perfect for commuters. It's also just a short distance from The Trafford Centre, Asda Trafford Park, Stretford Mall, as well as both Urmston and Stretford Town Centres, offering a wide range of shopping, dining, and leisure options. Don't miss the opportunity to view this fantastic family home. Contact VitalSpace today to arrange your viewing.