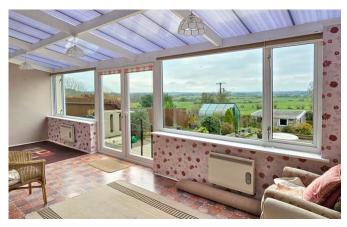

# Description

Enjoying stunning, elevated views of Glastonbury Tor and Butleigh Moor, this extended family home is situated on the Southern fringes of the town and benefits from generous living accommodation, off road parking, and no onward chain. The ground floor is comprised of an entrance hallway with under stair storage, kitchen, utility, cloakroom WC, boot room, and two reception rooms connected by a substantial conservatory overlooking the garden countryside beyond. Stairs lead to three bedrooms, a shower room, and WC on the first floor. The extensive Southerly facing rear garden features a deck, patio, lawn, and flower/vegetable beds. A large outbuilding/garage is situated at the foot of the garden.

## **Features**

- NO ONWARD CHAIN
- Views of GLASTONBURY TOR and Butleigh Moor
- Stunning, far reaching views
- Elevated, edge of town position
- Substantial conservatory with views
- Three bedrooms (two double, one single)
- Cloakroom WC and UTILITY ROOM
- SOUTH FACING GARDEN overlooking open countryside
- OFF ROAD PARKING and outbuilding/garage
- Freehold Council Tax Band C