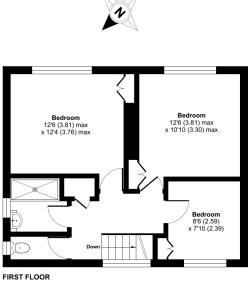

## Tor View Avenue, Glastonbury, BA6

Approximate Area = 1406 sq ft / 130.6 sq m
For identification only - Not to scale

Certified Property Measurer Floor plan produced in accordance with RICS Property Measurement Standards incorporatin International Property Measurement Standards (IPMS2 Residential). © ntchecom 2023. Produced for Cooper and Tanner. REF: 1061885