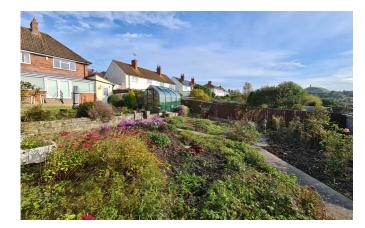

# Description

Enjoying stunning, elevated views of Glastonbury Tor and Butleigh Moor, this extended family home is situated on the Southern fringes of the town and benefits from generous living accommodation, off road parking, and no onward chain. The ground floor is comprised of an entrance hallway with under stair storage, kitchen, utility, cloakroom WC, boot room, and two reception rooms connected by a substantial conservatory overlooking the garden countryside beyond. Stairs lead to three bedrooms, a shower room, and WC on the first floor. The extensive Southerly facing rear garden features a deck, patio, lawn, and flower/vegetable beds. A large outbuilding/garage is situated at the foot of the garden.

## **Features**

- NO ONWARD CHAIN
- Views of GLASTONBURY TOR and Butleigh Moor
- Stunning, far reaching views
- Elevated, edge of town position
- Substantial conservatory with views
- Three bedrooms (two double, one single)
- Cloakroom WC and UTILITY ROOM
- SOUTH FACING GARDEN overlooking open countryside
- OFF ROAD PARKING and outbuilding/garage
- Freehold Council Tax Band C