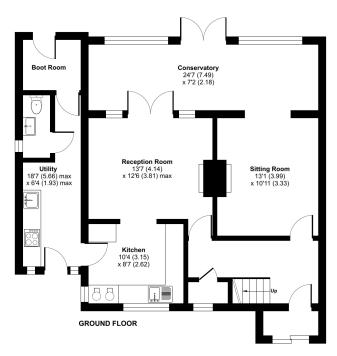

## Tor View Avenue, Glastonbury, BA6

Approximate Area = 1406 sq ft / 130.6 sq m
For identification only - Not to scale

Certified Property Measurer Floor plan produced in accordance with RICS Property Measurement Standards incorporatin International Property Measurement Standards (IPMS2 Residential). © ntchecom 2023. Produced for Cooper and Tanner. REF: 1061885