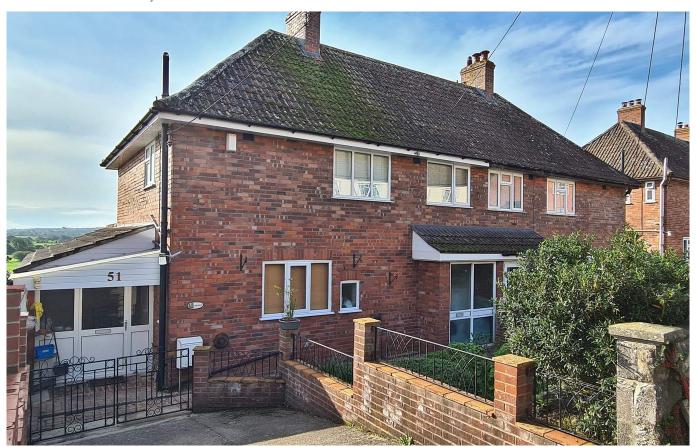

# Tor View Avenue

COOPER AND TANNER

Glastonbury, BA68AF

£399,950 Freehold

**3 2 4** 1 EPC F

# Description

Enjoying stunning, elevated views of Glastonbury Tor and Butleigh Moor, this extended family home is situated on the Southern fringes of the town and benefits from generous living accommodation, off road parking, and no onward chain. The ground floor is comprised of an entrance hallway with under stair storage, kitchen, utility, cloakroom WC, boot room, and two reception rooms connected by a substantial conservatory overlooking the garden countryside beyond. Stairs lead to three bedrooms, a shower room, and WC on the first floor. The extensive Southerly facing rear garden features a deck, patio, lawn, and flower/vegetable beds. A large outbuilding/garage is situated at the foot of the garden.

## **Features**

- NO ONWARD CHAIN
- Views of GLASTONBURY TOR and Butleigh Moor
- Stunning, far reaching views
- Elevated, edge of town position
- Substantial conservatory with views
- Three bedrooms (two double, one single)
- Cloakroom WC and UTILITY ROOM
- SOUTH FACING GARDEN overlooking open countryside
- OFF ROAD PARKING and outbuilding/garage
- Freehold Council Tax Band C