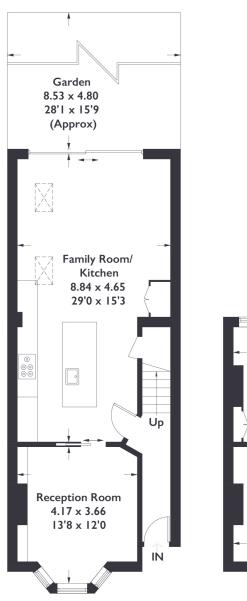

Boston Manor Station

EPC Rating C

**Ground Floor** 

# Cumberland Road, W7 £925,000

Upon entering, your gaze is drawn to a beautifully appointed separate reception room on the right, boasting a stunning bay window and a charming fireplace that exudes character.

The ground floor seamlessly unfolds into a spacious openplan kitchen and living area, where sliding doors effortlessly connect the indoors with the garden, creating a harmonious indoor-outdoor living experience. Returning to the front of the property and ascending the staircase, you'll discover three delightful bedrooms, with one featuring a bay window that bathes the room in natural light.

The first floor also boasts a generously sized bathroom, designed with both style and functionality in mind. As you make your way to the third floor, a sense of luxury unfolds as you encounter yet another elegantly tiled bathroom, complemented by a double bedroom adorned with skylights. Abundant natural light and thoughtful design elements further enhance the property's appeal. EPC Rating C.