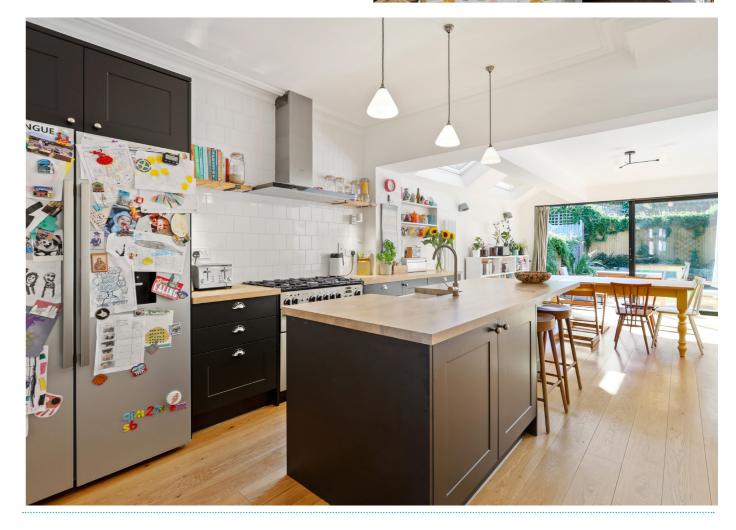

The ground floor seamlessly unfolds into a spacious openplan kitchen and living area, where sliding doors effortlessly connect the indoors with the garden, creating a harmonious indoor-outdoor living experience. Returning to the front of the property and ascending the staircase, you'll discover three delightful bedrooms, with one featuring a bay window that bathes the room in natural light.