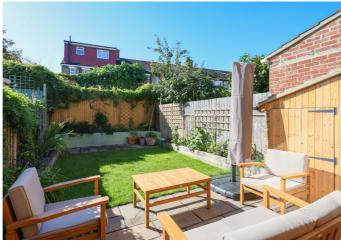

The ground floor seamlessly unfolds into a spacious openplan kitchen and living area, where sliding doors effortlessly connect the indoors with the garden, creating a harmonious indoor-outdoor living experience. Returning to the front of the property and ascending the staircase, you'll discover three delightful bedrooms, with one featuring a bay window that bathes the room in natural light.