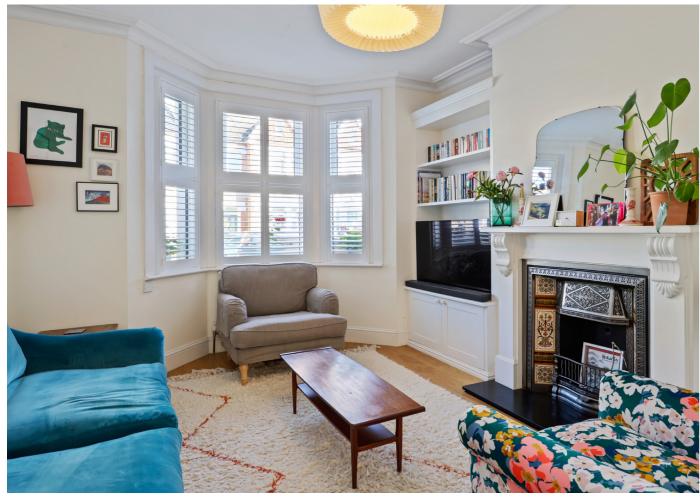

# Cumberland Road, W7 £925,000

Upon entering, your gaze is drawn to a beautifully appointed separate reception room on the right, boasting a stunning bay window and a charming fireplace that exudes character.

The ground floor seamlessly unfolds into a spacious openplan kitchen and living area, where sliding doors effortlessly connect the indoors with the garden, creating a harmonious indoor-outdoor living experience. Returning to the front of the property and ascending the staircase, you'll discover three delightful bedrooms, with one featuring a bay window that bathes the room in natural light.