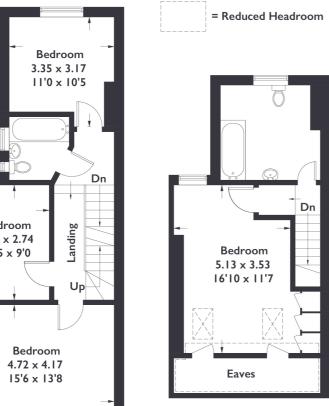

### Cumberland Road, W7

Approximate Gross Internal Area = 147.4 sq m / 1587 sq ft (Including Eaves / Reduced Headroom)

**Second Floor** 

 $Measured in accordance with RICS \ Code \ of \ Measuring \ Practice. \ To \ be \ used \ for \ identification \ and \ guidance \ purposes \ only.$ Whilst every care is taken in the preparation of this plan, please check all dimensions, shapes and compass bearings before making any decisions reliant upon them. www.london58.com © 2023 hello@london58.com

The first floor also boasts a generously sized bathroom, designed with both style and functionality in mind. As you make your way to the third floor, a sense of luxury unfolds as you encounter yet another elegantly tiled bathroom, complemented by a double bedroom adorned with skylights. Abundant natural light and thoughtful design elements further enhance the property's appeal. EPC Rating C.