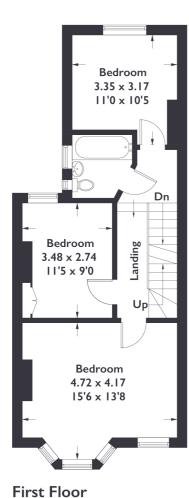

The ground floor seamlessly unfolds into a spacious openplan kitchen and living area, where sliding doors effortlessly connect the indoors with the garden, creating a harmonious indoor-outdoor living experience. Returning to the front of the property and ascending the staircase, you'll discover three delightful bedrooms, with one featuring a bay window that bathes the room in natural light.

The first floor also boasts a generously sized bathroom, designed with both style and functionality in mind. As you make your way to the third floor, a sense of luxury unfolds as you encounter yet another elegantly tiled bathroom, complemented by a double bedroom adorned with skylights. Abundant natural light and thoughtful design elements further enhance the property's appeal. EPC Rating C.