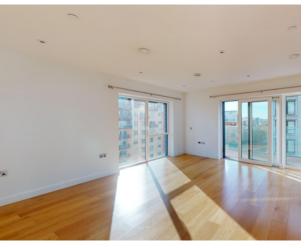

## JOHN HARRISON WAY, LONDON SE10 OGJ

\*\*Exceptional Two Bedroom Apartment in The Norton Building\*\*

Situated on the 6th floor of the highly sought after Norton Building, this stunning twobedroom apartment offers contemporary living with a touch of luxury. Boasting a dual aspect design, the property is filled with an abundance of natural light, creating an inviting and spacious atmosphere

The accommodation features two generously sized double bedrooms, a sleek and modern bathroom, and a large reception area open plan to a stylish fitted kitchen. The property further benefits from underfloor heating throughout .A private balcony extends the living space, offering a perfect spot to unwind, while an allocated secure parking space adds convenience. Residents enjoy 24-hour concierge services and exclusive access to the impressive triplex gym, enhancing the lifestyle offered by this fantastic development.