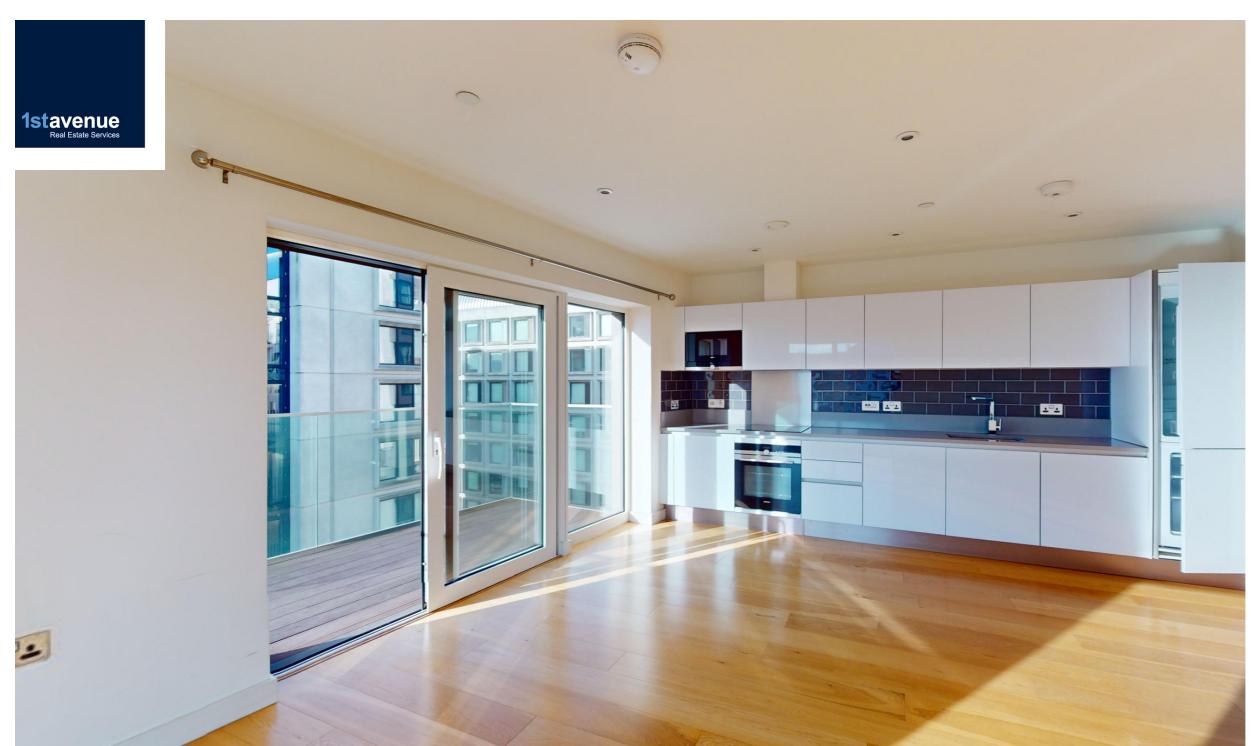

## JOHN HARRISON WAY, LONDON SE10 OGJ

\*\*Exceptional Two Bedroom Apartment in The Norton Building\*\*

Situated on the 6th floor of the highly sought after Norton Building, this stunning twobedroom apartment offers contemporary living with a touch of luxury. Boasting a dual aspect design, the property is filled with an abundance of natural light, creating an inviting and spacious atmosphere

The accommodation features two generously sized double bedrooms, a sleek and modern bathroom, and a large reception area open plan to a stylish fitted kitchen. The property further benefits from underfloor heating throughout .A private balcony extends the living space, offering a perfect spot to unwind, while an allocated secure parking space adds convenience. Residents enjoy 24-hour concierge services and exclusive access to the impressive triplex gym, enhancing the lifestyle offered by this fantastic development.