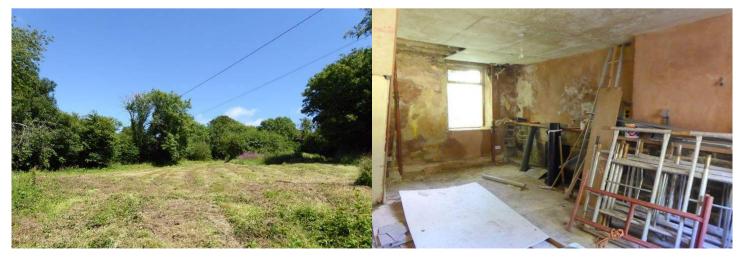

Sitting on a plot of approximately three acres, there is expansive fields with mature trees and a stream running through. There is a detached house on the plot which is in need of a full renovation, the interior of which comprises a kitchen/diner and lounge on the ground floor and three bedrooms and a bathroom on the first floor. The property boasts countryside towards Caernarfon Bay and the Isle of Anglesey.