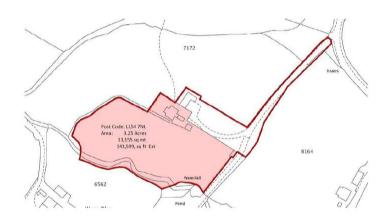

Sitting on a plot of approximately three acres, there is expansive fields with mature trees and a stream running through. There is a detached house on the plot which is in need of a full renovation, the interior of which comprises a kitchen/diner and lounge on the ground floor and three bedrooms and a bathroom on the first floor. The property boasts countryside towards Caernarfon Bay and the Isle of Anglesey.