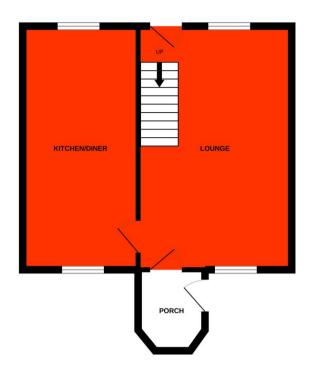

GROUND FLOOR 434 sq.ft. (40.3 sq.m.) approx.

TOTAL FLOOR AREA: 837 sq.ft. (77.7 sq.m.) approx. Whilst every attempt has been made to ensure the accuracy of the floorplan contained here, measurements of dors, windows, rooms and any other items are approximate and no responsibility is taken for any eror, omission or mis-statement. This plan is for illustrative purposes only and should be used as such by any prospective purchaser. The services, systems and appliances shown have not been tested and no guarantee as to their operability or efficiency can be given. Made with Metropix ©2022