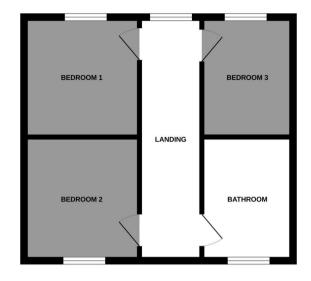

GROUND FLOOR 434 sq.ft. (40.3 sq.m.) approx.

TOTAL FLOOR AREA: 837 sq.ft. (77.7 sq.m.) approx. Whilst every attempt has been made to ensure the accuracy of the floorplan contained here, measurements of dors, windows, rooms and any other items are approximate and no responsibility is taken for any eror, omission or mis-statement. This plan is for illustrative purposes only and should be used as such by any prospective purchaser. The services, systems and appliances shown have not been tested and no guarantee as to their operability or efficiency can be given. Made with Metropix ©2022