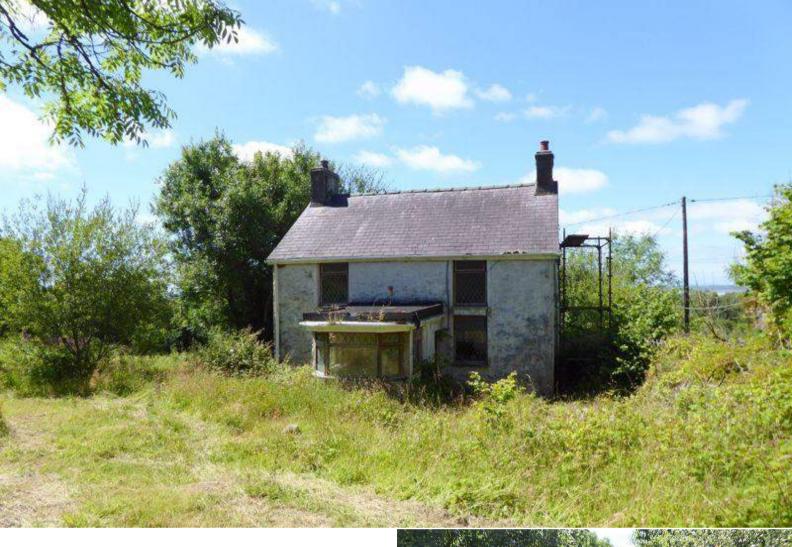

Sitting on a plot of approximately three acres, there is expansive fields with mature trees and a stream running through. There is a detached house on the plot which is in need of a full renovation, the interior of which comprises a kitchen/diner and lounge on the ground floor and three bedrooms and a bathroom on the first floor. The property boasts countryside towards Caernarfon Bay and the Isle of Anglesey.