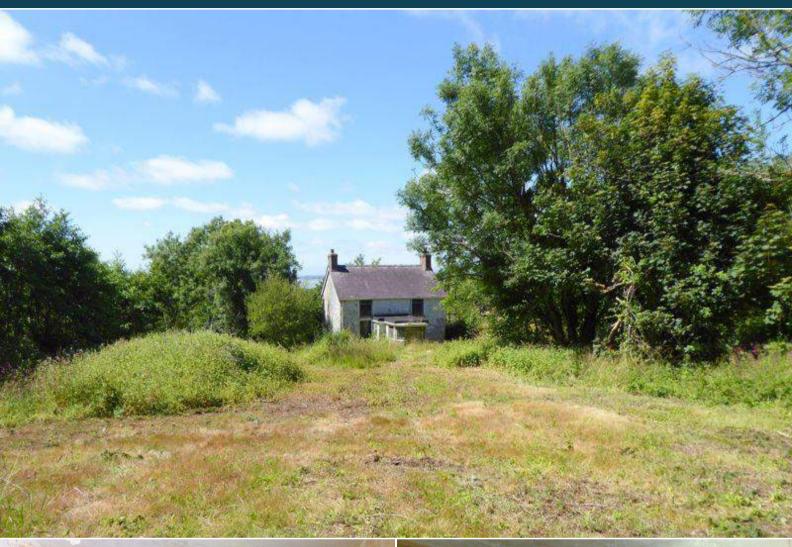

Sitting on a plot of approximately three acres, there is expansive fields with mature trees and a stream running through. There is a detached house on the plot which is in need of a full renovation, the interior of which comprises a kitchen/diner and lounge on the ground floor and three bedrooms and a bathroom on the first floor. The property boasts countryside towards Caernarfon Bay and the Isle of Anglesey.