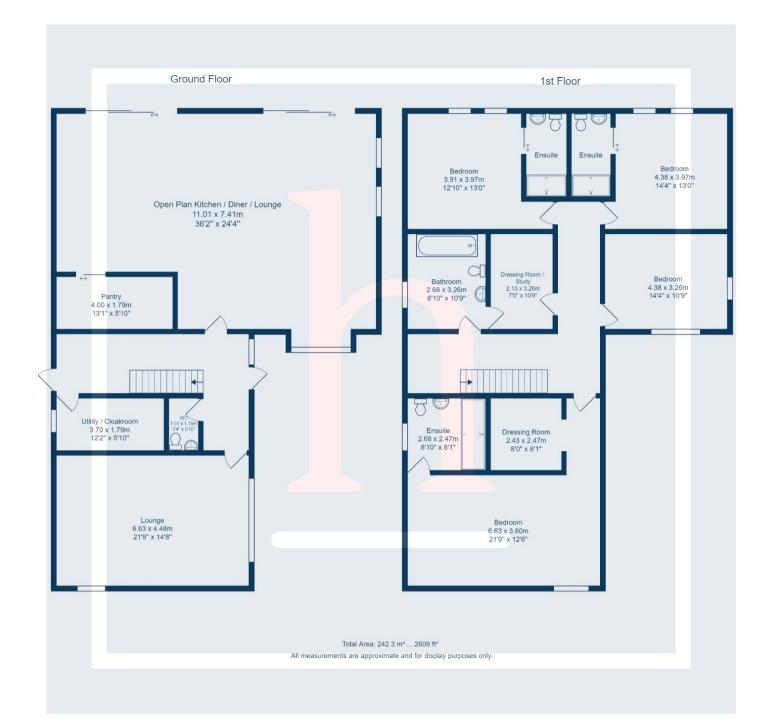

T: 0151 625 0125

- E: info@homewirral.co.uk
- W: www.homewirral.co.uk
- A: 42 Grange Road, West Kirby, CH48 4EF

Exclusive Bespoke New Build Detached Home! We are delighted to showcase this stunning architect design executive detached family home in an exclusive private location in West Kirby. With generously proportioned accommodation (approx. 2609sqft) briefly comprising four double bedrooms, four bathrooms, impressive living spaces the property will be finished to an exceptional standard with the highest specification of fittings and materials throughout the build. Accessed via a private road off Gorse Lane set in private grounds this unique home is one of only two individual new builds within this secluded plot. Expected to be ready for occupancy late 2024 this could be your dream move just in time for Christmas!!