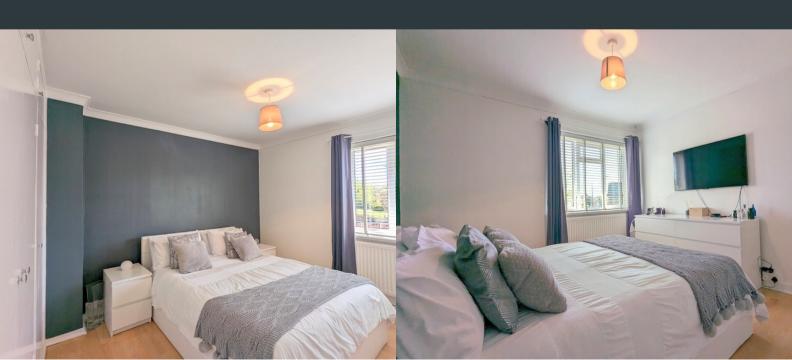

#### **Bedroom One**

2.68m x 3.34m (8' 10" x 10' 11") Front aspect double glazed window, floor to ceiling fitted wardrobes, laminate flooring and wall mounted radiator.

#### **Bedroom Two**

2.68m x 3.34m (8' 10" x 10' 11") Front aspect double glazed window, laminate flooring and wall mounted radiator.