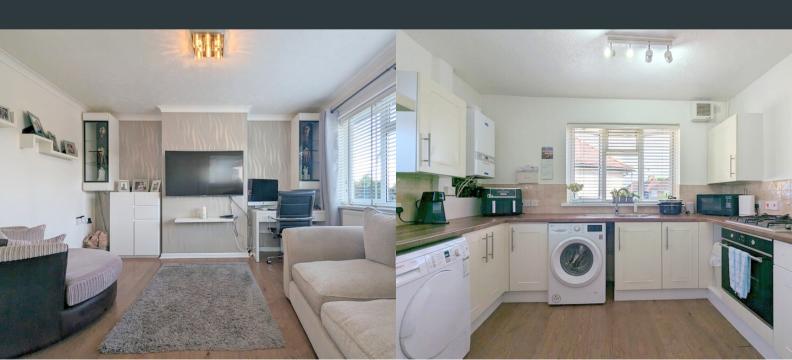

### Living Room

3.49m x 3.97m (11' 5" x 13' 0") Rear aspect double glazed window, laminate flooring and wall mounted radiator.

### Kitchen

2.52m x 3.30m (8' 3" x 10' 10") Rear and side aspect double glazed windows. A modern range of eye and base level units with integrated combi boiler (installed 2022), drainage sink, oven and gas hob. Space for fridge/ freezer, washing machine and dryer.