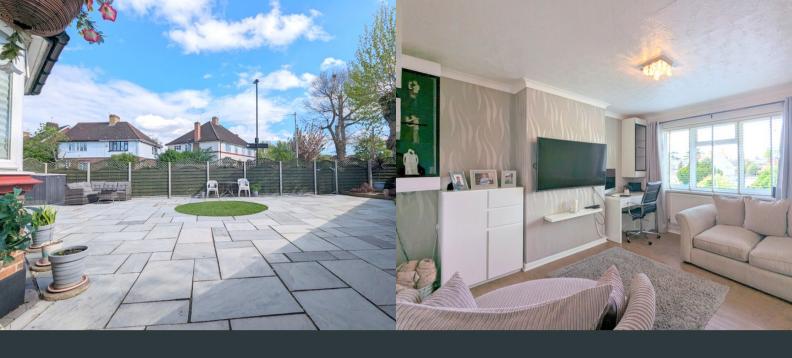

#### Front Garden

The fanned shape front garden was newly tiled in 2021 and has an unofficial gated driveway without a dropped curb. High fencing encloses the private garden.

### Living Room

3.49m x 3.97m (11' 5" x 13' 0") Rear aspect double glazed window, laminate flooring and wall mounted radiator.