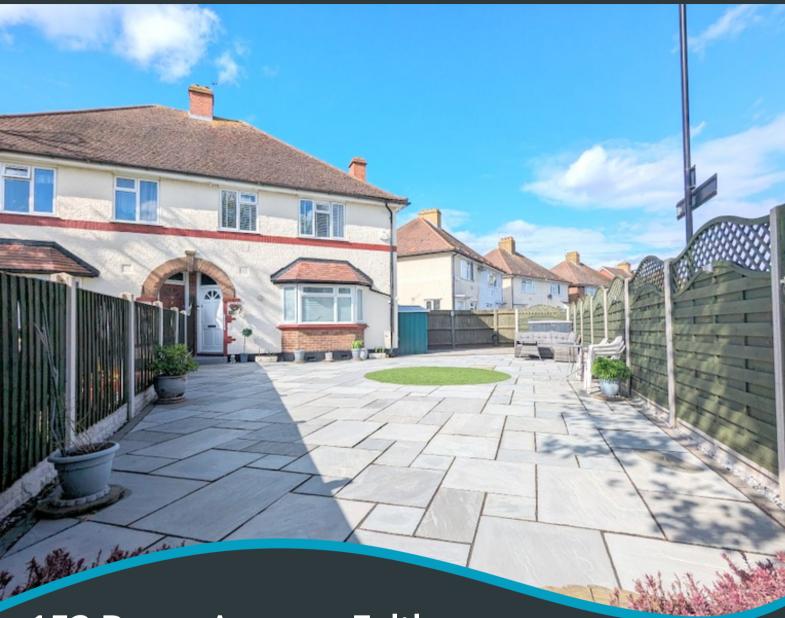

# PROPERTY DESCRIPTION

A spacious and beautifully presented first floor maisonette with large fanned front garden recently refurbished in 2022. Conveniently located on a popular residential road with links to local schools, Feltham High Street and Hatton Cross Underground Station. Offered to the market with a long lease, loft storage and potential to build a driveway. An early viewing is recommended to avoid missing out.

#### Front Garden

The fanned shape front garden was newly tiled in 2021 and has an unofficial gated driveway without a dropped curb. High fencing encloses the private garden.