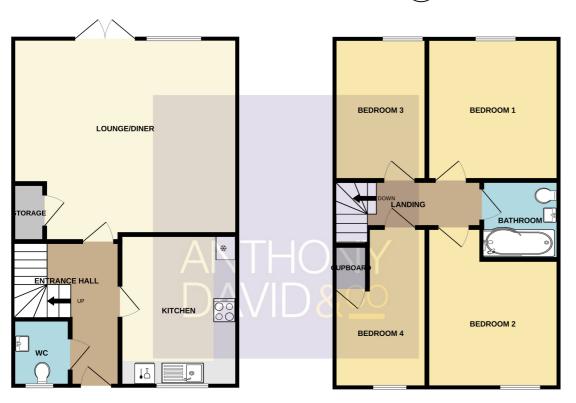

info@anthonydavid.co.uk www.anthonydavid.co.uk (01202 677444

Entrance Hall 11' 2" x 3' 9" (3.40m x 1.14m)

Lounge/Diner 18' 5" x 16' 5" (5.61m x 5.00m)

Kitchen 12' 6" x 9' 8" (3.81m x 2.95m)

Downstairs Cloakroom 5' 4" x 3' 11" (1.63m x 1.19m)

Landing 11' 11" x 3' 11" (3.63m x 1.19m)

Bedroom One 11' 8" x 10' 8" (3.56m x 3.25m)

Bedroom Two 13' 2" x 10' 9" (4.01m x 3.28m)

Bedroom Three 11' 7" x 7' 3" (3.53m x 2.21m)

Bedroom Four 13' 1" x 7' 2" (3.99m x 2.18m)

Bathroom 6' 5" x 6' 1" (1.96m x 1.85m)

Garden Enclosed

Driveway Off road parking x 2

Council Tax TBA

TOTAL FLOOR AREA: 1059 sq.ft. (98.3 sq.m.) approx.

Whits every attempt has been made to ensure the accuracy of the floorpian contained been, resourcement, of doors, windows, cromes and any other teens are appointment and no responsibility is taken for any error, omission or mis-statement. This plan is for illustrative purposes only and should be used as such by any prospective purchaser. The services, systems and appliances shown have not been tested and no guarantee as to their operability or efficiency can be given.