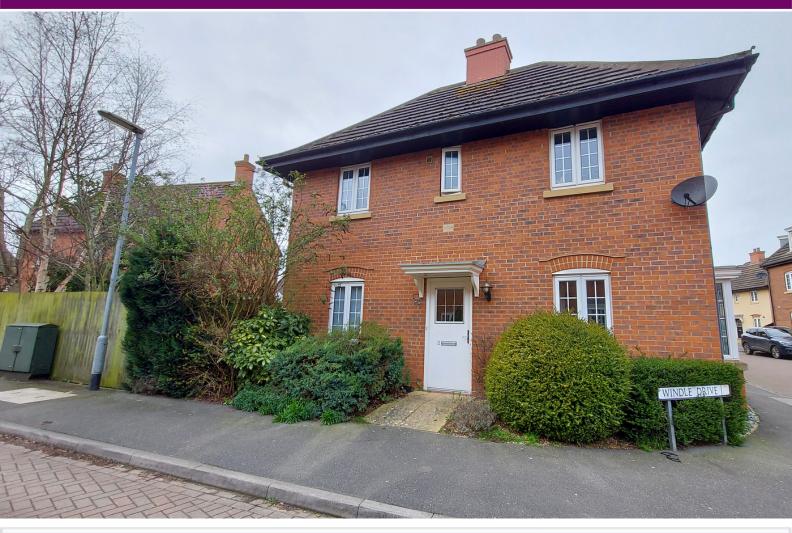

# 2 Windle Drive, Bourne, Lincolnshire PE10 0DB

£250,000

\*\*\*MODERN WELL PRESENTED FAMILY HOME WITH NO ONWARD CHAIN\*\*\* Rosedale are delighted to offer to the market this popular style family home located close to Tesco's and within walking distance to Bourne Grammar School. The property has four bedrooms, main with ensuite and a family bathroom. Downstairs there is a kitchen/breakfast, utility, cloakroom, and lounge. Outside is a south facing rear garden, mature shrubs to the front and a carport/garage with an electric roller shutter door. To fully appreciate this family home viewings are highly recommended. EPC energy rating C / Council tax band C.

#### OUTSIDE

Carport/Garage to the side.

Rear garden- laid to lawn, paved patio, enclosed by fencing, mature shrubs, trees, shed, access to carport and outside tap.

Front- Mature shrubs.