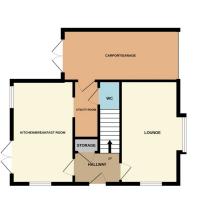

#### **ENTRANCE HALL**

Door to front, stairs to first floor, cupboard, tiled flooring and radiator.

# **LOUNGE**

15'  $3'' \times 10'$   $5'' (4.65m \times 3.17m)$  (into bay) (approx.) UPVC bay window to front, UPVC window to side and radiator.

#### KITCHEN/BREAKFAST

15' 3" x 9' 5" (4.65m x 2.87m) (approx.) Fitted with a range of base and eye level units, stainless steel sink unit, upstands, integrated oven, hob, extractor fan, tiled flooring, fridge freezer space, UPVC window to front and French doors to garden.

# **UTILITY AREA**

8' 4"  $\times$  3' 5" (2.54m  $\times$  1.04m) (approx.) Plumbing and space for a washing machine, tiled flooring, extractor fan and half glazed door to carport.

#### **CLOAKROOM**

Fitted with a two piece suite comprising WC and wash hand basin, part tiled walls, extractor fan, radiator and tiled flooring.

#### OUTSIDE

Carport/Garage to the side.

Rear garden- laid to lawn, paved patio, enclosed by fencing, mature shrubs, trees, shed, access to carport and outside tap.

Front- Mature shrubs.

#### **AGENTS NOTE**

The floorplan is for illustrative purposes only. Fixtures and fittings may not represent the current state of the property. Not to scale and is meant as a guide only.