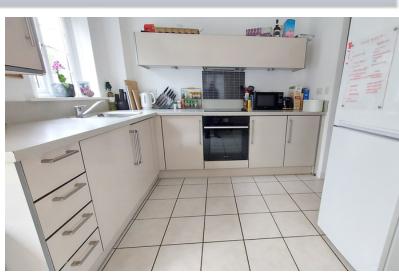

#### KITCHEN/BREAKFAST

15' 3" x 9' 5" (4.65m x 2.87m) (approx.) Fitted with a range of base and eye level units, stainless steel sink unit, upstands, integrated oven, hob, extractor fan, tiled flooring, fridge freezer space, UPVC window to front and French doors to garden.