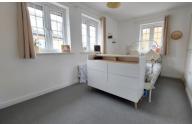

#### KITCHEN/BREAKFAST

15' 3" x 9' 5" (4.65m x 2.87m) (approx.) Fitted with a range of base and eye level units, stainless steel sink unit, upstands, integrated oven, hob, extractor fan, tiled flooring, fridge freezer space, UPVC window to front and French doors to garden.