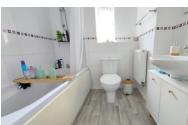

#### **BATHROOM**

Fitted with a three piece suite comprising WC, wash hand basin and bath, part tiled walls, radiator, extractor fan and UPVC window to side.