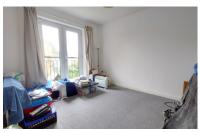

#### **BEDROOM ONE**

12' 9"  $\times$  8' 6" (3.89m  $\times$  2.59m) (approx.) UPVC windows to front and side, radiator and built in wardrobe.

# **BEDROOM TWO**

11' 8"  $\times$  8' 6" (3.56m  $\times$  2.59m) (approx.) French doors to juliet balcony, radiator and loft access.

#### **BEDROOM THREE**

11' 5"  $\times$  10' 3" (3.48m  $\times$  3.12m) (approx.) UPVC windows to front and side and radiator.

# **BEDROOM FOUR**

8' 7" x 7' 4" (2.62m x 2.24m) (approx.) UPVC window to side and radiator.