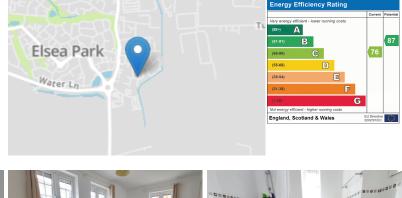

# 2 Windle Drive, Bourne, Lincolnshire PE10 0DB

£250,000

\*\*\*MODERN WELL PRESENTED FAMILY HOME WITH NO ONWARD CHAIN\*\*\* Rosedale are delighted to offer to the market this popular style family home located close to Tesco's and within walking distance to Bourne Grammar School. The property has four bedrooms, main with ensuite and a family bathroom. Downstairs there is a kitchen/breakfast, utility, cloakroom, and lounge. Outside is a south facing rear garden, mature shrubs to the front and a carport/garage with an electric roller shutter door. To fully appreciate this family home viewings are highly recommended. EPC energy rating C / Council tax band C.