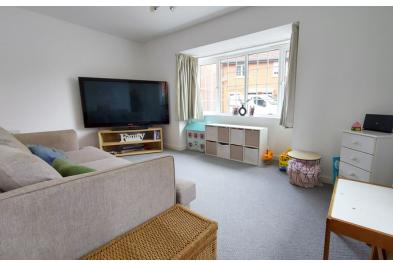

# **LOUNGE**

15'  $3'' \times 10'$   $5'' (4.65m \times 3.17m)$  (into bay) (approx.) UPVC bay window to front, UPVC window to side and radiator.