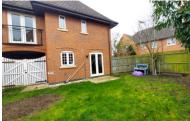

#### OUTSIDE

Carport/Garage to the side.

Rear garden- laid to lawn, paved patio, enclosed by fencing, mature shrubs, trees, shed, access to carport and outside tap.

Front- Mature shrubs.