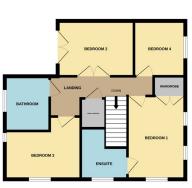

#### **LANDING**

#### **BEDROOM ONE**

12' 9"  $\times$  8' 6" (3.89m  $\times$  2.59m) (approx.) UPVC windows to front and side, radiator and built in wardrobe.

# **ENSUITE**

Fitted with a three piece suite comprising WC, wash hand basin and shower cubicle, radiator, extractor fan and shaver point.

# **BEDROOM TWO**

11' 8"  $\times$  8' 6" (3.56m  $\times$  2.59m) (approx.) French doors to juliet balcony, radiator and loft access.

#### **BEDROOM THREE**

11' 5"  $\times$  10' 3" (3.48m  $\times$  3.12m) (approx.) UPVC windows to front and side and radiator.

# **BEDROOM FOUR**

8' 7" x 7' 4" (2.62m x 2.24m) (approx.) UPVC window to side and radiator.

#### **BATHROOM**

Fitted with a three piece suite comprising WC, wash hand basin and bath, part tiled walls, radiator, extractor fan and UPVC window to side.

#### **AGENTS NOTE**

The floorplan is for illustrative purposes only. Fixtures and fittings may not represent the current state of the property. Not to scale and is meant as a guide only.