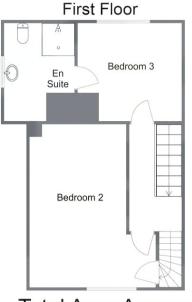

The interior of this beautifully presented property comprises a spacious living/ dining room, the fitted kitchen, utility room and a convenient WC on the ground floor. The first floor consists of two bedrooms with an ensuite bathroom. The second floor hosts the master bedroom with an ensuite bathroom.

## The Square, Alvechurch

Total Area Approx 116.4 Sq M 1252.9 Sq Ft

20-22 Bridge End, Leeds, LS1 4DJ t: 0330 004 0050 e: hello@bettermove.co.uk www.bettermove.co.uk