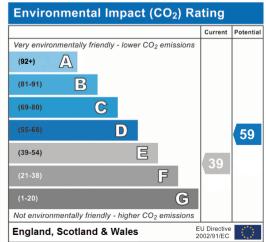

## The Square Birmingham

Bettermove are proud to present this 3 bedroom terraced house in Alvechurch, available with no forward chain.

The property benefits from double glazing, electric heating throughout and has on street parking available nearby. The council tax band is TBC.