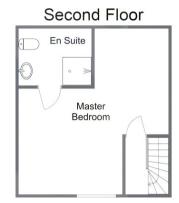

The interior of this beautifully presented property comprises a spacious living/ dining room, the fitted kitchen, utility room and a convenient WC on the ground floor. The first floor consists of two bedrooms with an ensuite bathroom. The second floor hosts the master bedroom with an ensuite bathroom.

## The Square, Alvechurch

Total Area Approx 116.4 Sq M 1252.9 Sq Ft

20-22 Bridge End, Leeds, LS1 4DJ t: 0330 004 0050 e: hello@bettermove.co.uk www.bettermove.co.uk