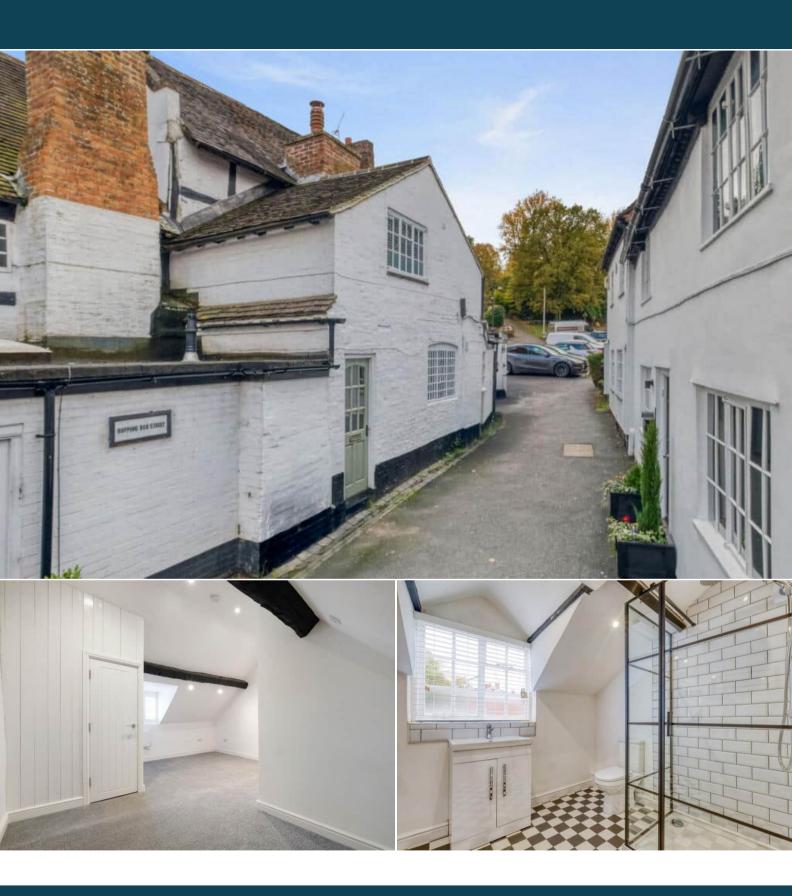

## The Square Birmingham

Bettermove are proud to present this 3 bedroom terraced house in Alvechurch, available with no forward chain.

The property benefits from double glazing, electric heating throughout and has on street parking available nearby. The council tax band is TBC.

The interior of this beautifully presented property comprises a spacious living/ dining room, the fitted kitchen, utility room and a convenient WC on the ground floor. The first floor consists of two bedrooms with an ensuite bathroom. The second floor hosts the master bedroom with an ensuite bathroom.