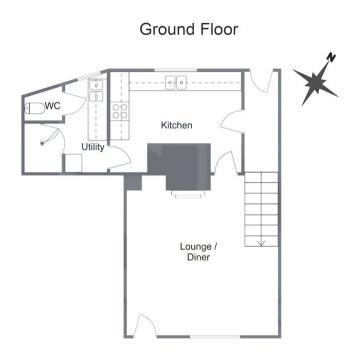

## The Square, Alvechurch

Total Area Approx 116.4 Sq M 1252.9 Sq Ft

20-22 Bridge End, Leeds, LS1 4DJ t: 0330 004 0050 e: hello@bettermove.co.uk www.bettermove.co.uk