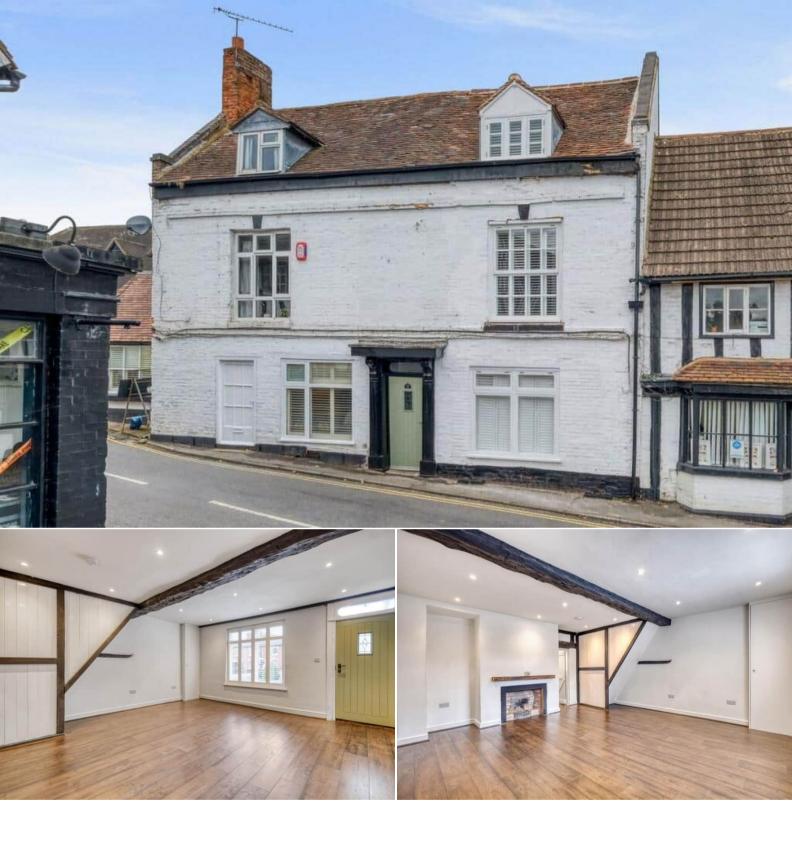

## The Square Birmingham

Bettermove are proud to present this 3 bedroom terraced house in Alvechurch, available with no forward chain.

The property benefits from double glazing, electric heating throughout and has on street parking available nearby. The council tax band is TBC.

The interior of this beautifully presented property comprises a spacious living/ dining room, the fitted kitchen, utility room and a convenient WC on the ground floor. The first floor consists of two bedrooms with an ensuite bathroom. The second floor hosts the master bedroom with an ensuite bathroom.