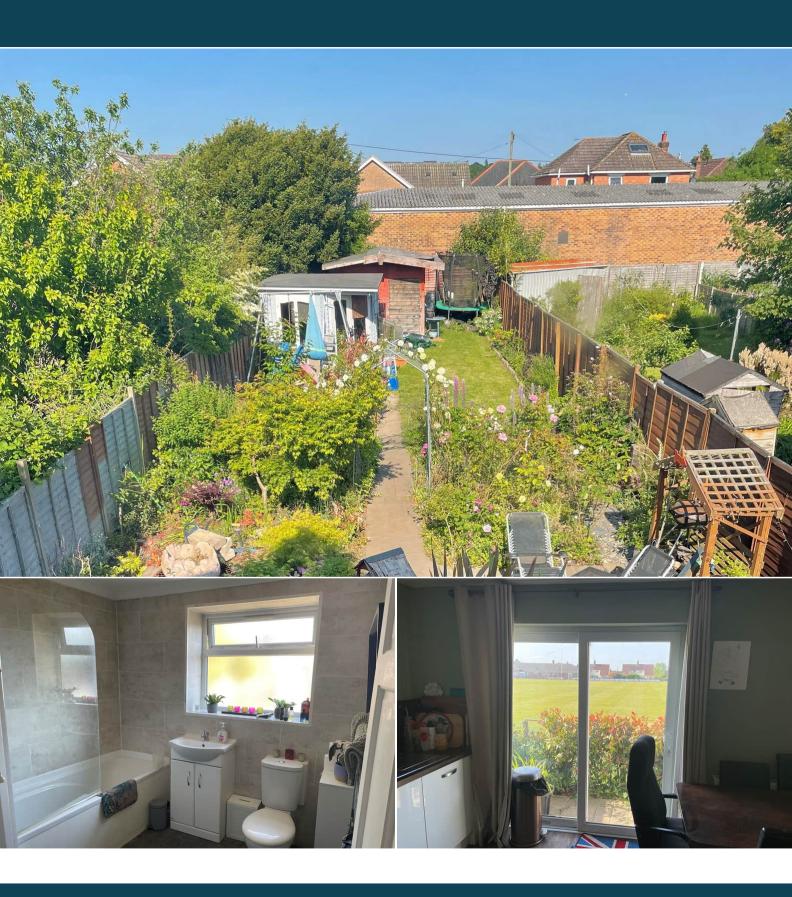

The interior of this beautifully presented property comprises a spacious living room, downstairs toilet, dining room and fitted kitchen on the ground floor. The first floor consists of 4 bedrooms and the family bathroom. The exterior boasts a private rear garden, perfect for enjoying the summer months.