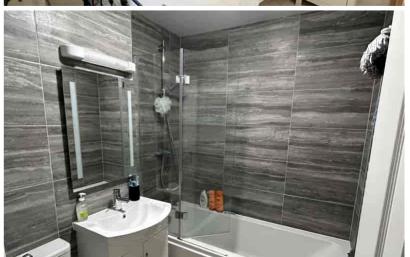

## **Bathroom**

Recently re-fitted bathroom suite comprising of panel bath with chrome taps, shower attachment on riser and glass shower screen. Low level WC. Vanity wash hand basin with chrome mixer tap over and storage below. Wall mounted mirror with shaver point. Extractor fan. Ceiling light.