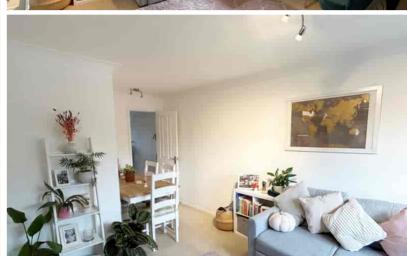

## **Living Room**

UPVC double glazed window to the front aspect. Fully carpeted. TV and power points. Radiator. Door to storage cupboard with shelving within. Ceiling coving. Ceiling pendant light.