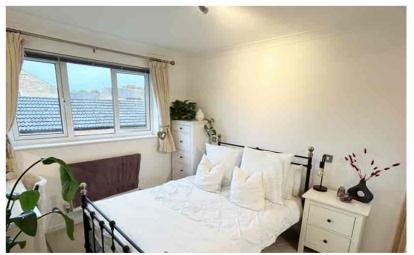

### **Master Bedroom**

UPVC double glazed window. Fully carpeted. Power points. Radiator. Large free standing double front wardrobe with mirror doors. Ceiling coving. Ceiling pendant light.