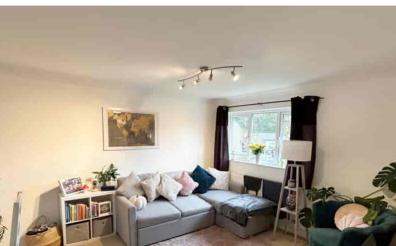

## **Living Room**

UPVC double glazed window to the front aspect. Fully carpeted. TV and power points. Radiator. Door to storage cupboard with shelving within. Ceiling coving. Ceiling pendant light.