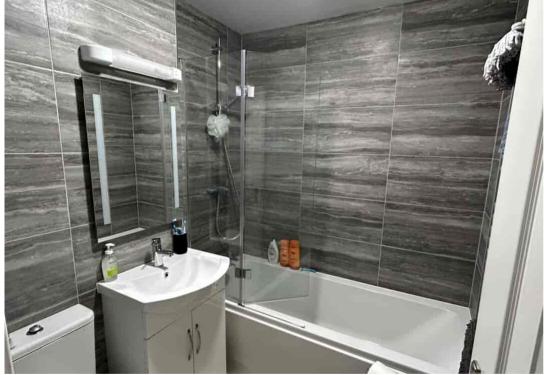

## **Bathroom**

Recently re-fitted bathroom suite comprising of panel bath with chrome taps, shower attachment on riser and glass shower screen. Low level WC. Vanity wash hand basin with chrome mixer tap over and storage below. Wall mounted mirror with shaver point. Extractor fan. Ceiling light.