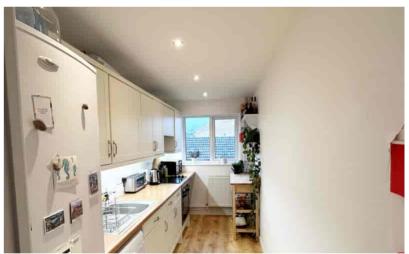

#### **Kitchen**

A galley kitchen with a range of matching wall and base units with worktop over, inset with a stainless steel sink unit with chrome tap. Splashed back. Electric hob and electric oven with extractor over. Washing machine. Space for free standing dishwasher (not provided). Tall fridge/freezer. Wood effect flooring. Radiator. UPVC double glazed window.