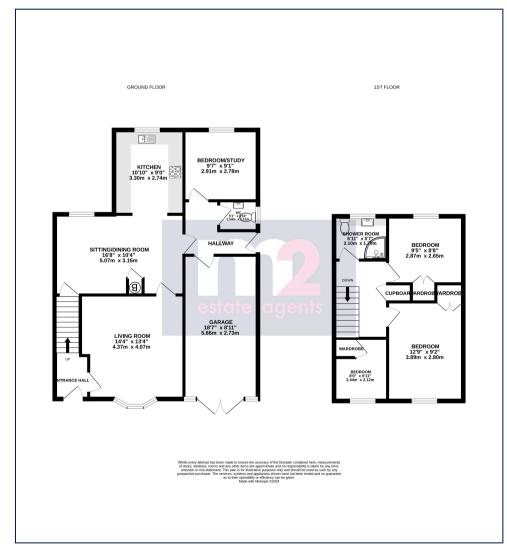

We are delighted to offer this much improved and extended Three/Four Bedroomed Link Detached house, set in a quiet cul-de-sac position on this popular development. The spacious family size accommodation comprises: Hall, Lounge, Extended L.Shaped Kitchen/Diner, Ground Floor bedroom, Three further Bedrooms and a Shower Room to the first floor. The home benefits from Gas Warm Air Central Heating and Upvc Double Glazing. Outside there are good size well tended gardens and a Drivway with space for two cars.