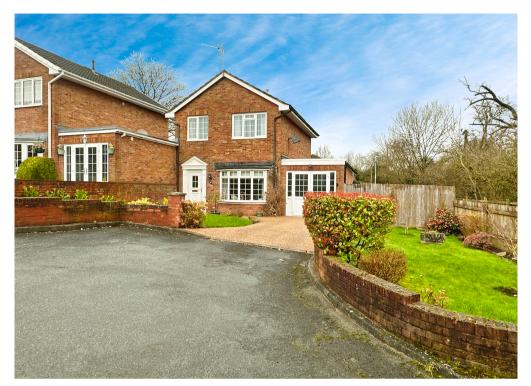

125 Croesonen Parc, Abergavenny. NP7 6PF £355,000 Tenure Leasehold (to be confirmed)

- 3-4 BED EXTENDED LINK DETACHED HOUSE
- WELL MAINTAINED FAMILY HOME
- GROUND FLOOR BEDROOM
- GAS WARM AIR CENTRAL HEATING
- UPVC DOUBLE GLAZING.
- DRIVEWAY FOR TWO CARS
- LANDSCAPED GARDENS
- CUL DE SAC LOCATION.

We are delighted to offer this much improved and extended Three/Four Bedroomed Link Detached house, set in a quiet cul-de-sac position on this popular development. The spacious family size accommodation comprises: Hall, Lounge, Extended L.Shaped Kitchen/Diner, Ground Floor bedroom, Three further Bedrooms and a Shower Room to the first floor. The home benefits from Gas Warm Air Central Heating and Upvc Double Glazing. Outside there are good size well tended gardens and a Drivway with space for two cars.