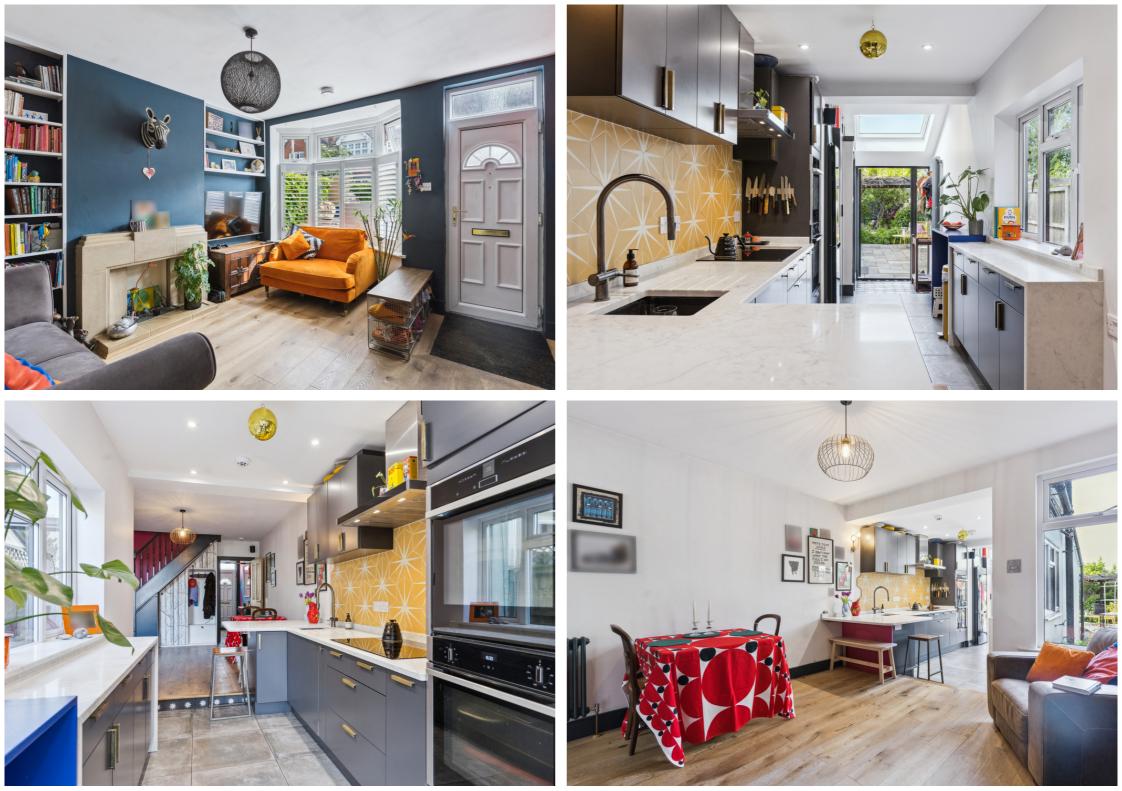

### country properties

93 M 5 0

42

A well presented and extended three bedroom, end terrace family home located within one of Hitchin's most sought after locations, close to desirable schools.

This characterful property provides versatile accommodation throughout. On the ground floor is a living room with bay window, dining room with log burner and breakfast bar opening onto the modern fitted extended kitchen space with WC. The kitchen has a single door into the rear garden.