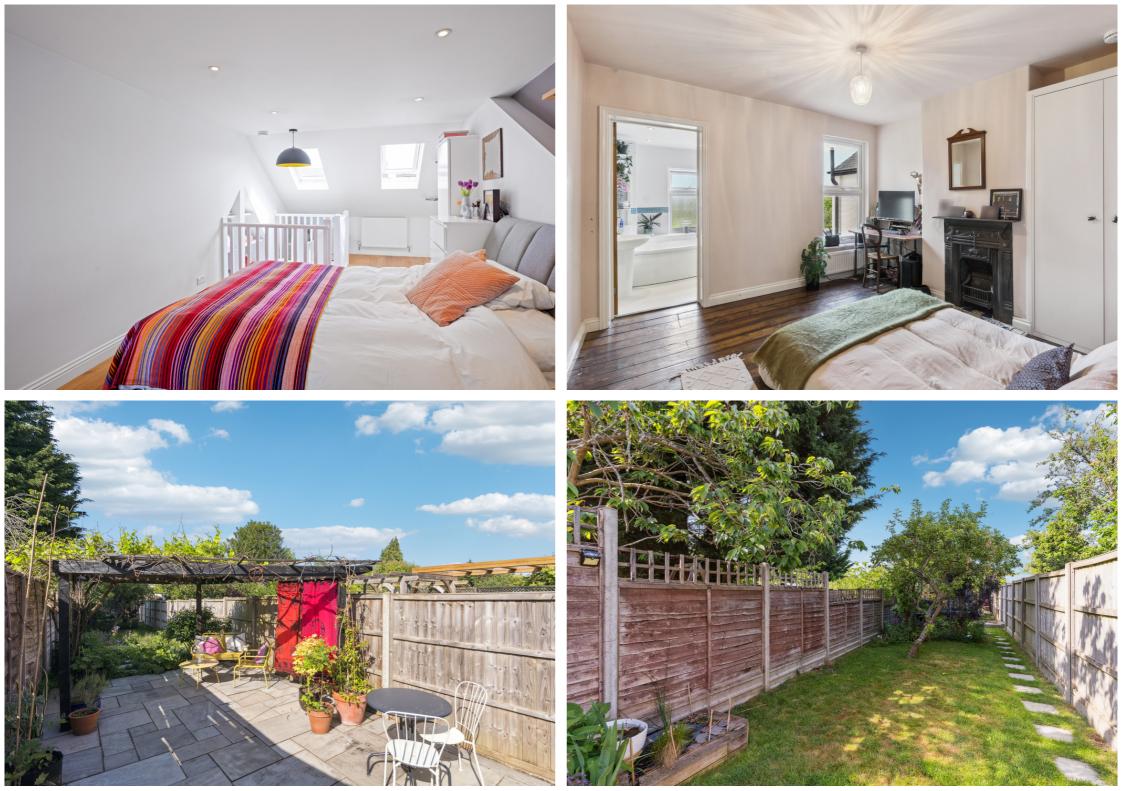

To the upstairs are two generous double bedrooms and four piece family bathroom with WC, wash hand basin, large bath and shower cubicle. The landing provides stairs to an impressive bedroom on the top floor with juliet balcony and modern four piece ensuite bathroom.

To the outside, the spacious garden is perfectly sectioned to provide a large patio space, mature flower beds, fruit trees, children's play area and a secluded quiet area at the end of the garden leading to a fully insulated office space with storage and workshop area, all equipped with electric and internet.