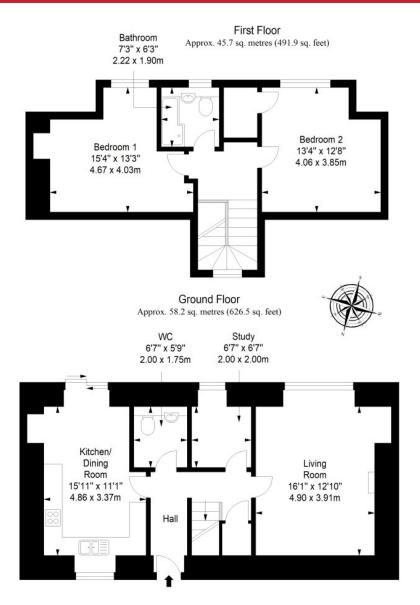

rful green views from the upper floor
- Elegant neutral interiors throughout
- Bright entrance hall with storage
- Living room with a multi-fuel stove
- Open-plan kitchen/dining room
- Study for home working/creative use
- First-floor landing that is naturally lit
- Two double bedrooms (one with storage)
- Modern bathroom with overhead shower
- WC plumbed with drainage for a shower
- Southeast-facing rear garden
- Private off-street parking to the front
- Double glazing and electric heating
- Modern wet eco-efficient radiator system



"A charming cottage with elegant interior design, offering a picturesque lifestyle near the countryside in Forfar"

















"Bright and spacious accommodation, and a large rear garden with a patio and lawn backed by open green space"



# Floorplan



Total area: approx. 103.9 sq. metres (1118.4 sq. feet)





### Our Branches

#### **ANSTRUTHER**

5A Shore Street, Anstruther, KY10 3EA 01333 310481 anstrutherea@thorntons-law.co.uk

#### **ARBROATH**

165 High Street, Arbroath, DD1 1DR 01241 876633 arbroathea@thorntons-law.co.uk

#### **BONNYRIGG**

3-7 High Street, Bonnyrigg, EH19 2DA 0131 663 7135 bonnyriggea@thorntons-law.co.uk

#### **CUPAR**

49 Bonnygate, Cupar, KY15 4BY 01334 656564 cuparea@thorntons-law.co.uk

#### **DUNDEE**

Whitehall House, 33 Yeaman Shore Dundee DD1 4BJ 01382 200099 dundeeea@thorntons-law.co.uk

#### **EDINBURGH**

Citypoint, 3rd Floor, 65 Haymarket Terrace, Edinburgh, EH12 5HD 0131 297 5980 edinburghea@thorntons-law.co.uk

#### **FORFAR**

53 East High Street, Forfar, DD8 2EL 01307 466886 forfarea@thornton