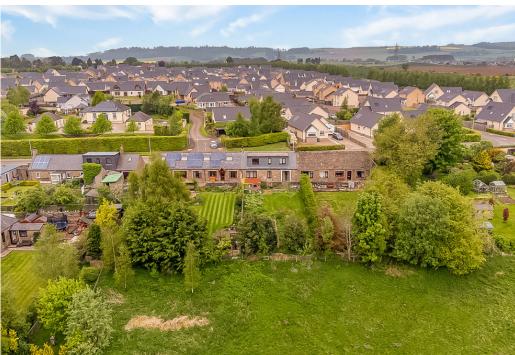

### Summary

This two-bedroom (plus study) mid-terrace cottage is a charming residence which offers bright and airy accommodation that is enhanced by impeccable décor, finished with a keen eye for detail. The property features an on-trend kitchen and bathroom, and it has a large rear garden that captures lots of daily sun thanks to a southeast-facing aspect. Backed by open green space, the property also has a desirable position on the rural edge of Forfar, enjoying proximity to the countryside whilst still being within easy reach of amenities, schools, and transport links.

### Features

- A rarely available mid-terrace cottage
- Situated in the popular town of Forfar
- Wonderful green views from the upper floor
- Elegant neutral interiors throughout
- Bright entrance hall with storage
- Living room with a multi-fuel stove
- Open-plan kitchen/dining room
- Study for home working/creative use
- First-floor landing that is naturally lit
- Two double bedrooms (one with storage)
- Modern bathroom with overhead shower
- WC plumbed with drainage for a shower
- Southeast-facing rear garden
- Private off-street parking to the front
- Double glazing and electric heating
- Modern wet eco-efficient radiator system