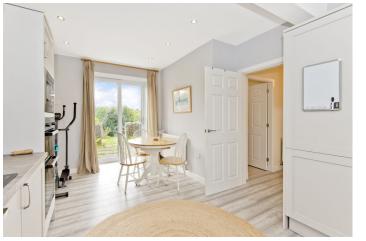

### Summary

This two-bedroom (plus study) mid-terrace cottage is a charming residence which offers bright and airy accommodation that is enhanced by impeccable décor, finished with a keen eye for detail. The property features an on-trend kitchen and bathroom, and it has a large rear garden that captures lots of daily sun thanks to a southeast-facing aspect. Backed by open green space, the property also has a desirable position on the rural edge of Forfar, enjoying proximity to the countryside whilst still being within easy reach of amenities, schools, and transport links.

### Features

- A rarely available mid-terrace cottage
- Situated in the popular town of Forfar
- Wonderful green views from the upper floor
- Elegant neutral interiors throughout
- Bright entrance hall with storage
- Living room with a multi-fuel stove
- Open-plan kitchen/dining room
- Study for home working/creative use
- First-floor landing that is naturally lit
- Two double bedrooms (one with storage)
- Modern bathroom with overhead shower
- WC plumbed with drainage for a shower
- Southeast-facing rear garden
- Private off-street parking to the front
- Double glazing and electric heating
- Modern wet eco-efficient radiator system