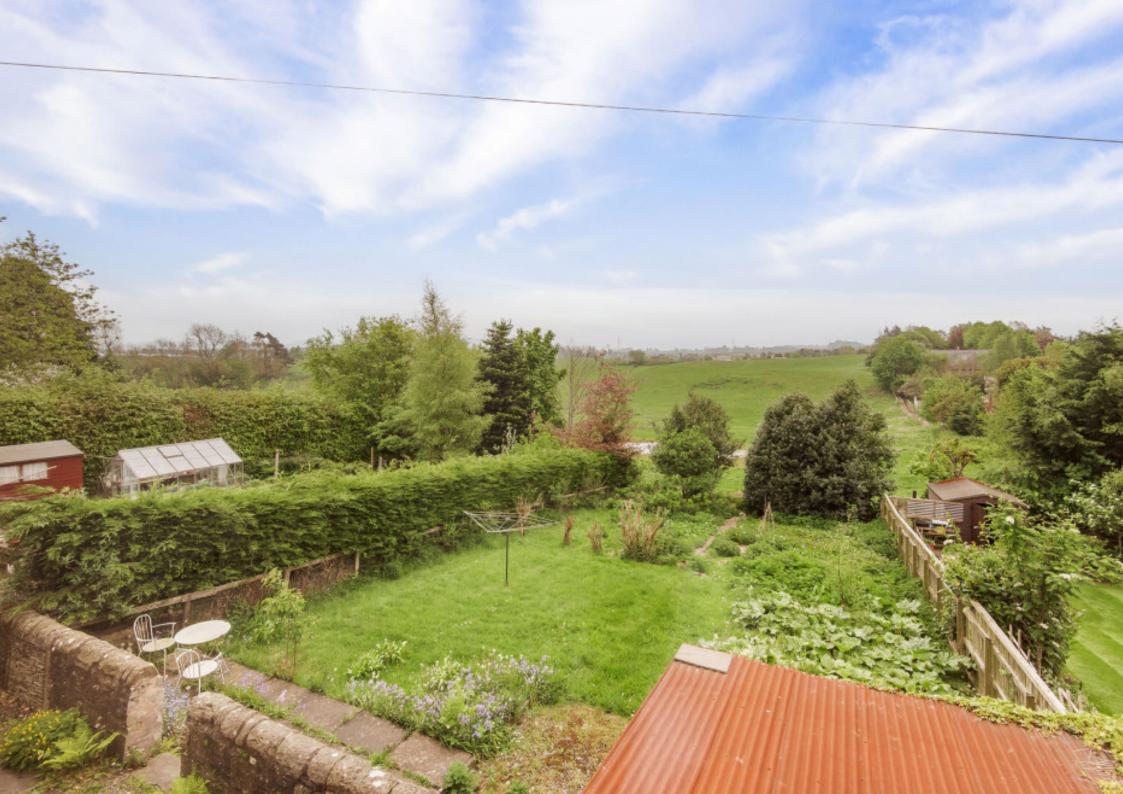

### Summary

This two-bedroom (plus study) mid-terrace cottage is a charming residence which offers bright and airy accommodation that is enhanced by impeccable décor, finished with a keen eye for detail. The property features an on-trend kitchen and bathroom, and it has a large rear garden that captures lots of daily sun thanks to a southeast-facing aspect. Backed by open green space, the property also has a desirable position on the rural edge of Forfar, enjoying proximity to the countryside whilst still being within easy reach of amenities, schools, and transport links.

### Features

- A rarely available mid-terrace cottage
- Situated in the popular town of Forfar
- Wonderful green views from the upper floor
- Elegant neutral interiors throughout
- Bright entrance hall with storage
- Living room with a multi-fuel stove
- Open-plan kitchen/dining room
- Study for home working/creative use
- First-floor landing that is naturally lit
- Two double bedrooms (one with storage)
- Modern bathroom with overhead shower
- WC plumbed with drainage for a shower
- Southeast-facing rear garden
- Private off-street parking to the front
- Double glazing and electric heating
- Modern wet eco-efficient radiator system

"A charming cottage with elegant interior design, offering a picturesque lifestyle near the countryside in Forfar"

"Bright and spacious accommodation, and a large rear garden with a patio and lawn backed by open green space"