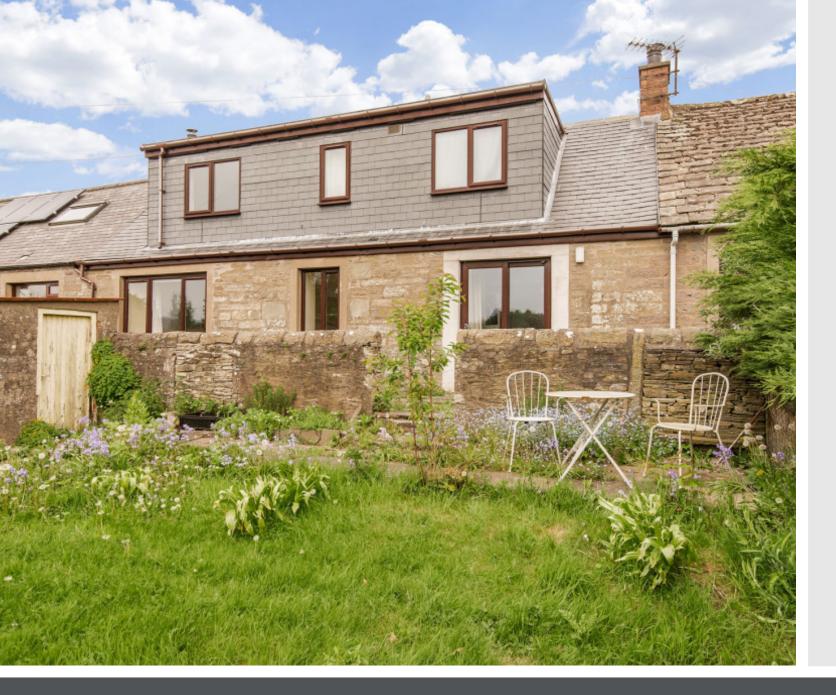

### Summary

This two-bedroom (plus study) mid-terrace cottage is a charming residence which offers bright and airy accommodation that is enhanced by impeccable décor, finished with a keen eye for detail. The property features an on-trend kitchen and bathroom, and it has a large rear garden that captures lots of daily sun thanks to a southeast-facing aspect. Backed by open green space, the property also has a desirable position on the rural edge of Forfar, enjoying proximity to the countryside whilst still being within easy reach of amenities, schools, and transport links.

"A charming cottage with elegant interior design, offering a picturesque lifestyle near the countryside in Forfar"

"Bright and spacious accommodation, and a large rear garden with a patio and lawn backed by open green space"