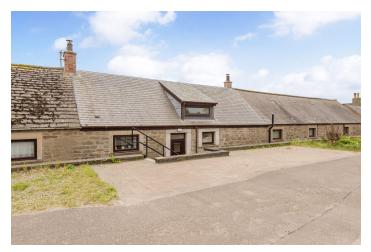

### Summary

This two-bedroom (plus study) mid-terrace cottage is a charming residence which offers bright and airy accommodation that is enhanced by impeccable décor, finished with a keen eye for detail. The property features an on-trend kitchen and bathroom, and it has a large rear garden that captures lots of daily sun thanks to a southeast-facing aspect. Backed by open green space, the property also has a desirable position on the rural edge of Forfar, enjoying proximity to the countryside whilst still being within easy reach of amenities, schools, and transport links.

### Features

- A rarely available mid-terrace cottage
- Situated in the popular town of Forfar
- Wonderful green views from the upper floor
- Elegant neutral interiors throughout
- Bright entrance hall with storage
- Living room with a multi-fuel stove
- Open-plan kitchen/dining room
- Study for home working/creative use
- First-floor landing that is naturally lit
- Two double bedrooms (one with storage)
- Modern bathroom with overhead shower
- WC plumbed with drainage for a shower
- Southeast-facing rear garden
- Private off-street parking to the front
- Double glazing and electric heating
- Modern wet eco-efficient radiator system