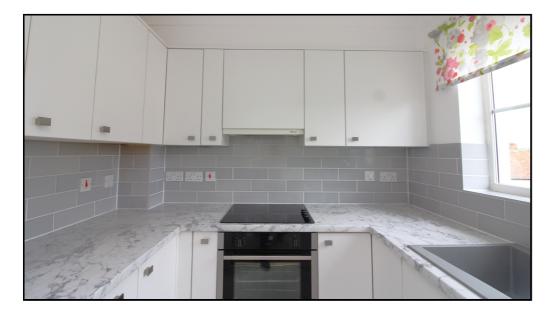

# Kitchen:

Abt: 6' 0" x 7' 6" (1.83m x 2.29m) Range of base and wall units, roll top work surfaces, stainless steel sink and drainer, oven, hob and extractor fan, double glazed window to rear.