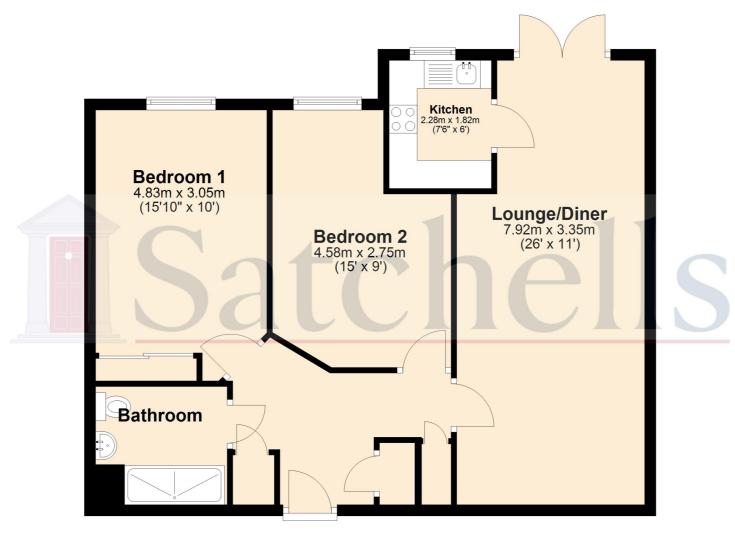

# **Ground Floor:**

## Lounge:

Abt: 11' 0" x 26' 0" (3.35m x 7.92m) Double glazed window to rear aspect, carpet as fitted, E7 heater.

# Kitchen:

Abt: 6' 0" x 7' 6" (1.83m x 2.29m) Range of base and wall units, roll top work surfaces, stainless steel sink and drainer, oven, hob and extractor fan, double glazed window to rear.

#### **Bedroom One:**

Abt:  $10' 0'' \times 15' 10''$  (3.05m x 4.83m) Double glazed window to rear, E7 heater, carpet as fitted, fitted wardrobes.

#### **Bedroom Two:**

Abt: 9' 0" x 15' 0" (2.74m x 4.57m) Double glazed window to front, E7 heater, carpet as fitted.

#### Bathroom:

Low level WC, pedestal wash hand basin, shower cubicle, tiled walls.

# **Ground Floor**

For illastrative purposes only - NOT TO SCALE - Measurements shown are approximate. The size and position of doors, windows, appliances and other features are approximate.

Plan produced using PlanUp.