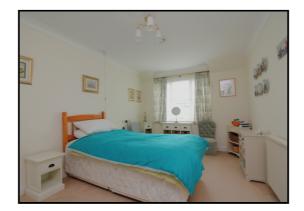

#### **Bedroom One:**

Abt:  $10' 0'' \times 15' 10''$  (3.05m x 4.83m) Double glazed window to rear, E7 heater, carpet as fitted, fitted wardrobes.