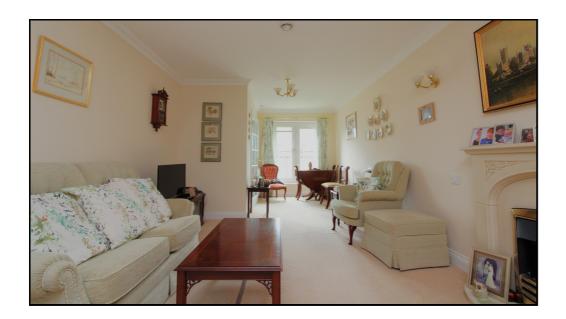

## Lounge:

Abt: 11' 0" x 26' 0" (3.35m x 7.92m) Double glazed window to rear aspect, carpet as fitted, E7 heater.