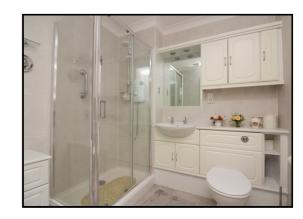

#### Bathroom:

Low level WC, pedestal wash hand basin, shower cubicle, tiled walls.