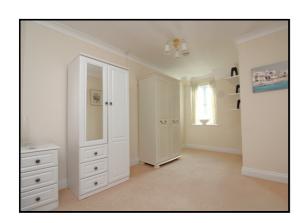

#### **Bedroom One:**

Abt:  $10' 0'' \times 15' 10''$  (3.05m x 4.83m) Double glazed window to rear, E7 heater, carpet as fitted, fitted wardrobes.

#### **Bedroom Two:**

Abt: 9' 0" x 15' 0" (2.74m x 4.57m) Double glazed window to front, E7 heater, carpet as fitted.