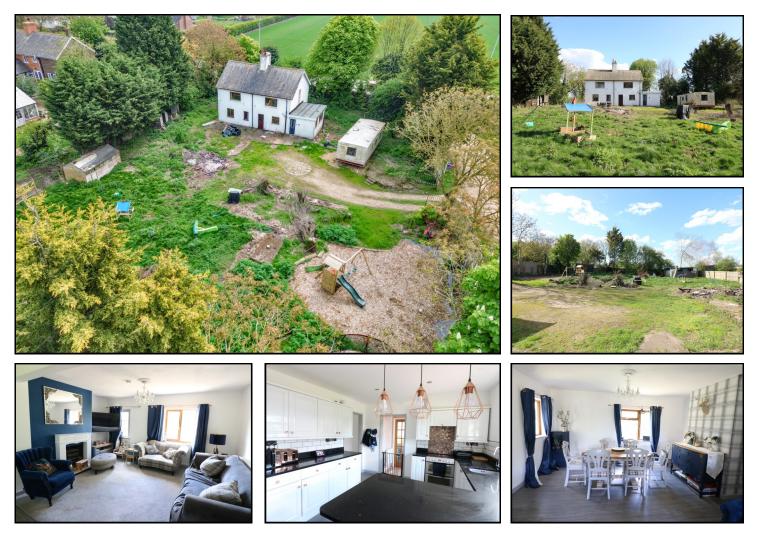

# CHESTNUT WHITE COTTAGE, MAIN ROAD HOP POLE PE11 3HH £350,000

FREEHOLD

Situated just on the outskirts of Market Deeping on an exceptionally large plot and with views over farmland to the rear, this four bedroom detached cottage offers scope to extend and has superb potential. Entered via a farm lane just off the main road, this unique home has a good size lounge, study, ample parking for many vehicles and is just a 5 minute drive from Market Deeping town centre. Call the Briggs Team to book your viewing today.

## OUTSIDE

Approached via double opening wrought iron gates which lead to a large driveway providing parking for many vehicles. The gardens are mainly to the rear of the property, enclosed by fencing and backing onto open farmland.