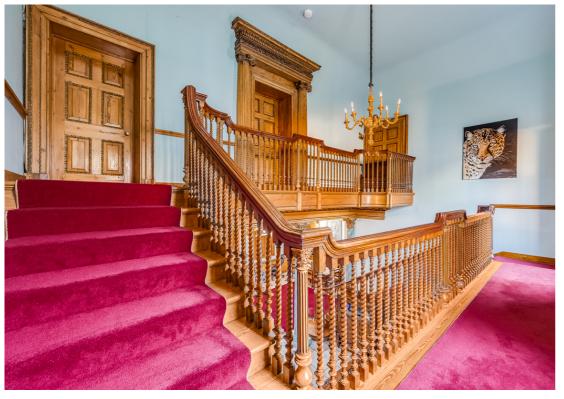

The incredible sweeping staircase leading up to the galleried landing, provides access to the two double bedrooms which our client has informed us feature wood panelling from Sir Isaac Newton's bedroom and the Master bedroom boasting its own luxury ensuite bathroom.

- Georgian
- Stunning condition
- Superb town centre location
- Sweeping staircase
- · Grand reception room
- Parking
- Garden
- 0.8 miles, 15 min walk to Hitchin train station (as per Google maps)