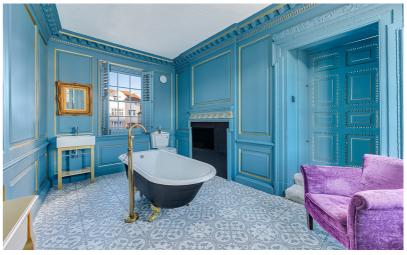

The incredible sweeping staircase leading up to the galleried landing, provides access to the two double bedrooms which our client has informed us feature wood panelling from Sir Isaac Newton's bedroom and the Master bedroom boasting its own luxury ensuite bathroom.