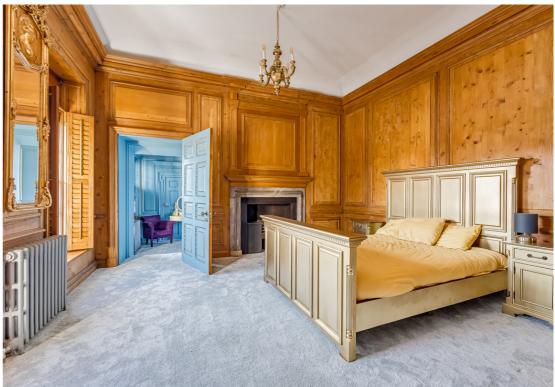

The incredible sweeping staircase leading up to the galleried landing, provides access to the two double bedrooms which our client has informed us feature wood panelling from Sir Isaac Newton's bedroom and the Master bedroom boasting its own luxury ensuite bathroom.