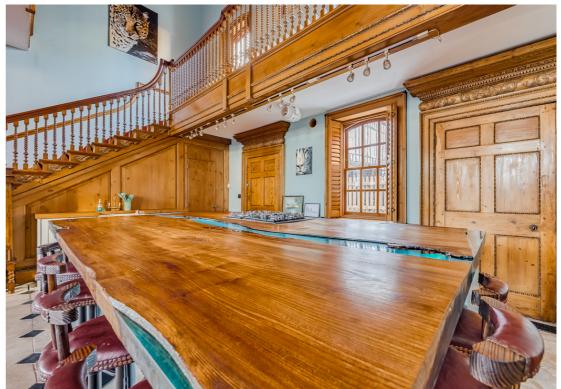

A stunning Grade II Georgian residence located in the heart of Hitchin town centre.

Formally the premises of Phillips of Hitchin antiques since 1884, this exceptional home has been refurbished to an exacting standard and is bursting with charm and character. Inside the property, you are greeted with an impressive open plan grand reception room with wonderfully high ceiling, sash windows and fireplace as well as a beautiful fitted kitchen with large central island. The ground floor also features a shower room/utility and separate W.C.