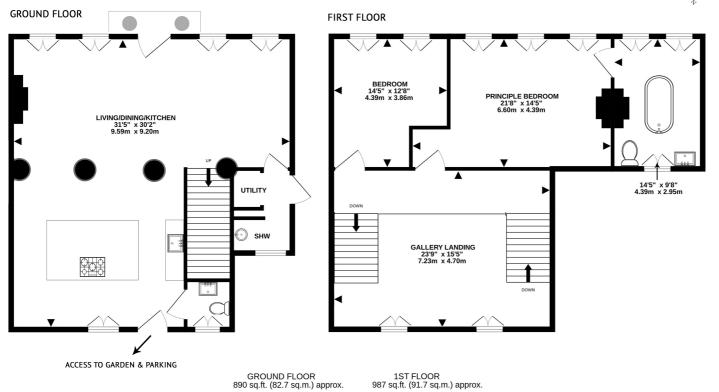

A stunning Grade II Georgian residence located in the heart of Hitchin town centre.

Formally the premises of Phillips of Hitchin antiques since 1884, this exceptional home has been refurbished to an exacting standard and is bursting with charm and character. Inside the property, you are greeted with an impressive open plan grand reception room with wonderfully high ceiling, sash windows and fireplace as well as a beautiful fitted kitchen with large central island. The ground floor also features a shower room/utility and separate W.C.

The incredible sweeping staircase leading up to the galleried landing, provides access to the two double bedrooms which our client has informed us feature wood panelling from Sir Isaac Newton's bedroom and the Master bedroom boasting its own luxury ensuite bathroom.

Outside, set behind the the imposing double gates is a low maintenance court yard garden and off road parking as well as a door providing access to the cellar, ideal for storage.

Hitchin is a charming medieval market town and has many fine Tudor and Georgian buildings, particularly around the market square. Near to the market square stands the large medieval parish church of St Mary. The town provides good shopping as well as a swimming pool, football team, two theatres, a wide variety of restaurants and pubs and highly regarded girls and boys schools. There is also a mainline railway station providing direct access to Kings Cross and Cambridge.

## TOTAL APPROXIMATE FLOOR AREA 1876 SQ.FT. (174.3 SQ.M.)

produced & copyright by darrylrixonphotography on behalf of Country Properties, Hitchin Tel: 01462 452951

Whilst care is taken in the production of this floorplan, its intended use is solely for layout guidance only to assist you when making a decision to physically view the property in person. Windows, door opening, appliances, fixtures & fittings are only approximate & not guaranteed. When making a legal commitment to purchase you should personally check all dimensions, shapes & room layouts before making a final decision that you may later be reliant upon.