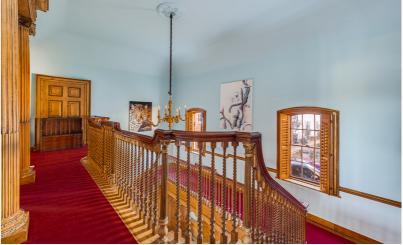

The incredible sweeping staircase leading up to the galleried landing, provides access to the two double bedrooms which our client has informed us feature wood panelling from Sir Isaac Newton's bedroom and the Master bedroom boasting its own luxury ensuite bathroom.