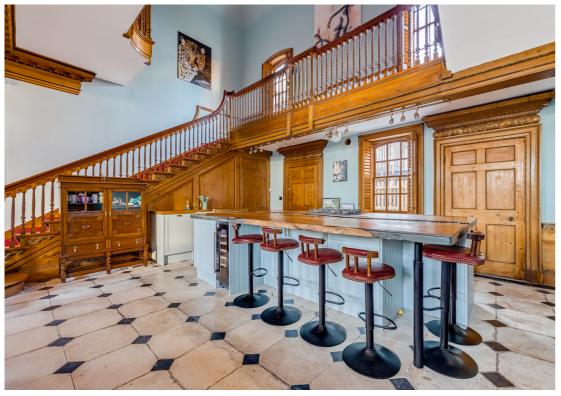

A stunning Grade II Georgian residence located in the heart of Hitchin town centre.

Formally the premises of Phillips of Hitchin antiques since 1884, this exceptional home has been refurbished to an exacting standard and is bursting with charm and character. Inside the property, you are greeted with an impressive open plan grand reception room with wonderfully high ceiling, sash windows and fireplace as well as a beautiful fitted kitchen with large central island. The ground floor also features a shower room/utility and separate W.C.

The incredible sweeping staircase leading up to the galleried landing, provides access to the two double bedrooms which our client has informed us feature wood panelling from Sir Isaac Newton's bedroom and the Master bedroom boasting its own luxury ensuite bathroom.