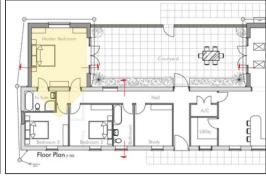

This pair of detached barns are located on the Stradsett Estate and have been made available for purchase following a successful planning application. Planning approval has been granted by Kings Lynn and West Norfolk council under reference 23/02162/F for two 3 bedroom homes. There is generous gardens, parking and countryside views. Located in the village of Stradsett only 4 miles from Downham Market town and mainline train station which has connections to Kings Lynn, Cambridge and London.