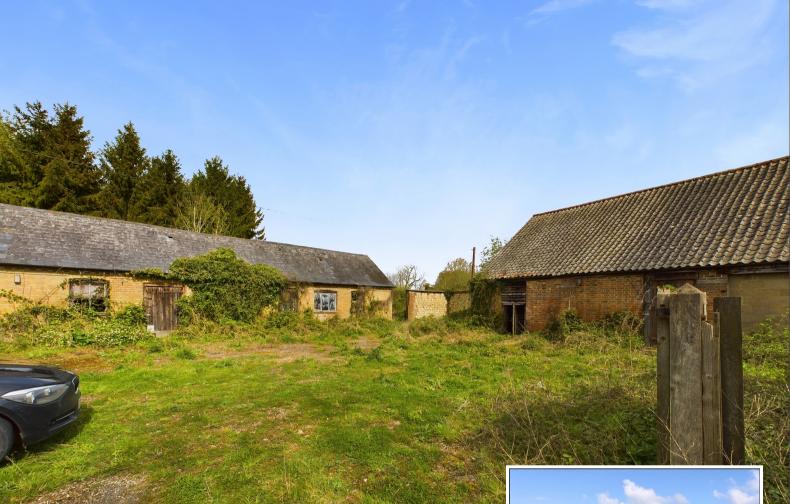

This pair of detached barns are located on the Stradsett Estate and have been made available for purchase following a successful planning application. Planning approval has been granted by Kings Lynn and West Norfolk council under reference 23/02162/F for two 3 bedroom homes. There is generous gardens, parking and countryside views. Located in the village of Stradsett only 4 miles from Downham Market town and mainline train station which has connections to Kings Lynn, Cambridge and London.