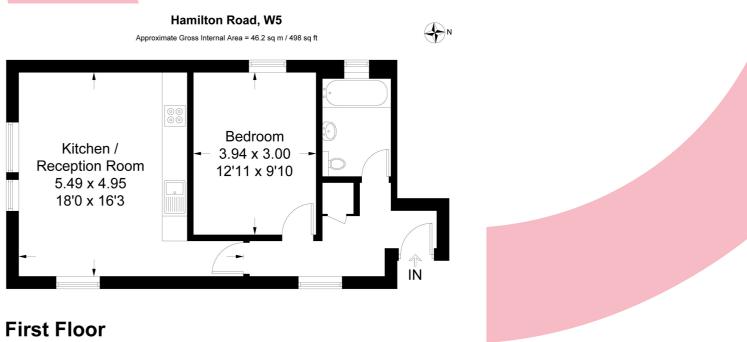

## HAMILTON ROAD £425,000

• Long Lease

4

- Tastefully converted to the highest standards
- Victorian conversion
- Transport Links Ealing Broadway Station (National Rail, Central and District lines) and Ealing Common/ North Ealing (Piccadilly and District lines)
- Prime Location- Near the Broadway Shopping Centre and Green Spaces of Ealing Common & Walpole Park

Hamilton Road, W5

extensive parks, and green spaces & a large shopping district with a range of high-quality retailers, Restaurants and Café's.