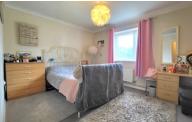

## **BEDROOM 1**

9' 7'' x 13' 0'' (2.92m x 3.96m) (approx) Window to front and radiator.

#### **BEDROOM 2**

7' 7" x 9' 7" (2.31m x 2.92m) (approx) Window to front and radiator.