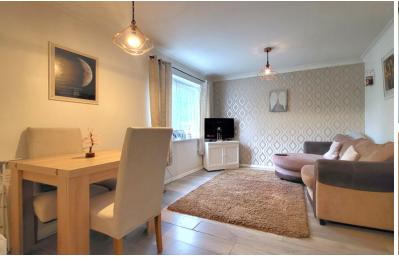

## LIVING ROOM

11' 2"(min) (3.40m) 13' 9" (max) x 14' 2" (4.19m x 4.32m)(approx) Window to rear and two radiators.