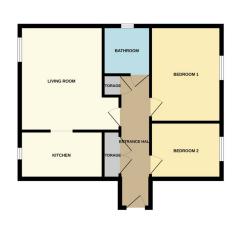

#### **ENTRANCE**

Door to side and two built in cupboards.

#### **KITCHEN**

6' 4" x 11' 3" (1.93m x 3.43m) (approx) Fitted with a range of base and eye level units with work surfaces over, sink unit, space for a cooker, space for a fridge, plumbing for a washing machine and wall mounted boiler. Window to rear.

## LIVING ROOM

11' 2"(min) (3.40m) 13' 9" (max) x 14' 2" (4.19m x 4.32m)(approx) Window to rear and two radiators.

## **BEDROOM 1**

9' 7'' x 13' 0'' (2.92m x 3.96m) (approx) Window to front and radiator.

#### **BEDROOM 2**

7' 7" x 9' 7" (2.31m x 2.92m) (approx) Window to front and radiator.

## **BATHROOM**

6' 0" x 6' 5" (1.83m x 1.96m) (approx) Fitted with a three piece suite comprising low level W/C, wash hand basin, bath with shower over and radiator. Window to side.

#### **AGENT NOTES**

The floorplan is for illustrative purposes only. Fixtures and fittings do not represent the current state of the property. Not to scale and is meant as a guide only.