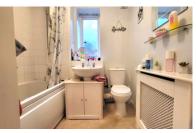

## **BATHROOM**

6' 0" x 6' 5" (1.83m x 1.96m) (approx) Fitted with a three piece suite comprising low level W/C, wash hand basin, bath with shower over and radiator. Window to side.