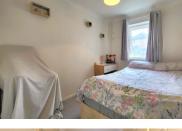

## **BEDROOM 1**

9' 7'' x 13' 0'' (2.92m x 3.96m) (approx) Window to front and radiator.

#### **BEDROOM 2**

7' 7" x 9' 7" (2.31m x 2.92m) (approx) Window to front and radiator.