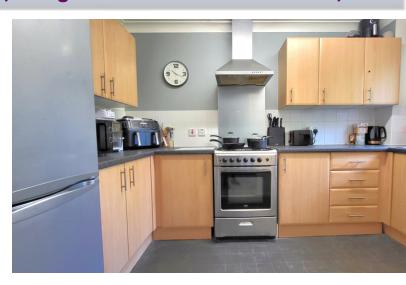

#### **KITCHEN**

6' 4" x 11' 3" (1.93m x 3.43m) (approx) Fitted with a range of base and eye level units with work surfaces over, sink unit, space for a cooker, space for a fridge, plumbing for a washing machine and wall mounted boiler. Window to rear.