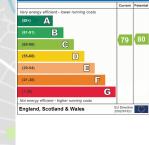

Flat 6 Overland Mews, Whittlesey Road, Stanground PE2 8FB

£120,000

\*\*\* INVESTORS ONLY \*\*\* " With a tenant currently paying £700 pcm, an ideal investment opportunity has arisen. Well presented throughout, this ground floor flat offers an entrance hall with storage cupboards, bathroom, living space and kitchen. Viewings are highly recommended. EPC Energy Rating - C/Council Tax Band - A "