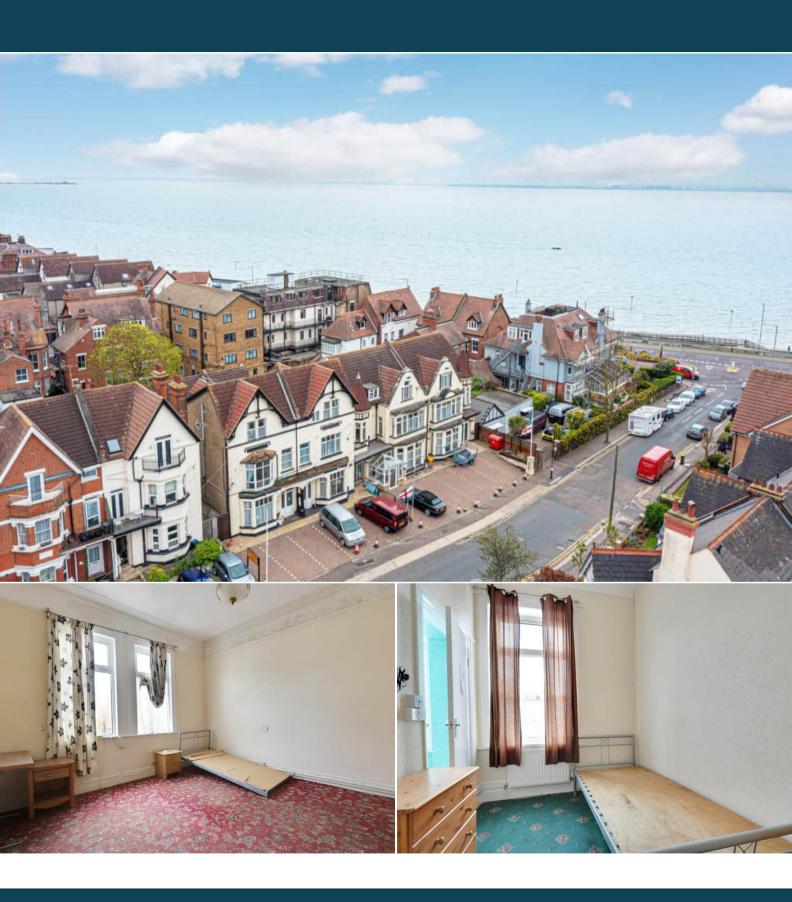

## Grosvenor Road Westcliff-on-Sea

Bettermove are proud to present this 17 bedroom detached house in Westcliffe-on-Sea available with no forward chain.

The property benefits from double glazing, gas central heating throughout and has off street parking available for up to 6 cars.

The interior of this property comprises 17 bedrooms all with en-suites. The ground floor consists of 4 bedrooms, a kitchen and reception room. The first floor has a further 9 bedrooms and the second floor holds another 4 bedrooms. The exterior boasts a private rear garden, perfect for enjoying the summer months.