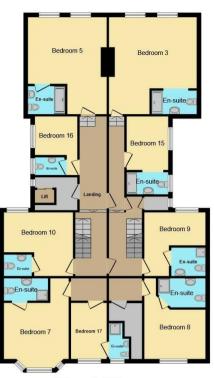

The interior of this property comprises 17 bedrooms all with en-suites. The ground floor consists of 4 bedrooms, a kitchen and reception room. The first floor has a further 9 bedrooms and the second floor holds another 4 bedrooms. The exterior boasts a private rear garden, perfect for enjoying the summer months.

This exciting opportunity should not be missed! All enquiries can be made through Bettermove on 0330 004 0050.

**Ground Floor** 

First Floor

Second Floor

20-22 Bridge End, Leeds, LS1 4DJ t: 0330 004 0050 e: hello@bettermove.co.uk www.bettermove.co.uk