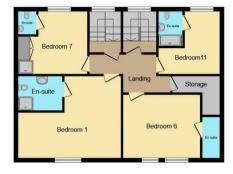

The interior of this property comprises 17 bedrooms all with en-suites. The ground floor consists of 4 bedrooms, a kitchen and reception room. The first floor has a further 9 bedrooms and the second floor holds another 4 bedrooms. The exterior boasts a private rear garden, perfect for enjoying the summer months.

This exciting opportunity should not be missed! All enquiries can be made through Bettermove on 0330 004 0050.

**Ground Floor** 

First Floor

Second Floor

20-22 Bridge End, Leeds, LS1 4DJ t: 0330 004 0050 e: hello@bettermove.co.uk www.bettermove.co.uk