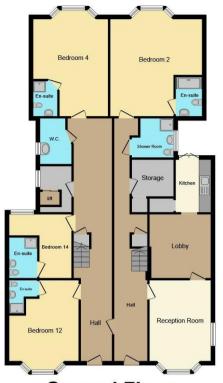

The interior of this property comprises 17 bedrooms all with en-suites. The ground floor consists of 4 bedrooms, a kitchen and reception room. The first floor has a further 9 bedrooms and the second floor holds another 4 bedrooms. The exterior boasts a private rear garden, perfect for enjoying the summer months.

This exciting opportunity should not be missed! All enquiries can be made through Bettermove on 0330 004 0050.

**Ground Floor** 

First Floor

Second Floor

20-22 Bridge End, Leeds, LS1 4DJ t: 0330 004 0050 e: hello@bettermove.co.uk www.bettermove.co.uk