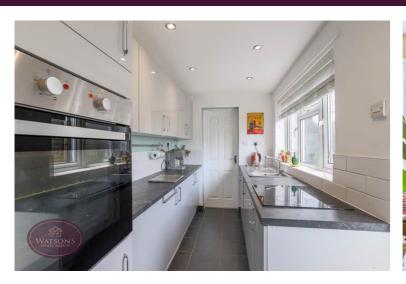

# Kitchen

3.33m x 1.8m (10' 11" x 5' 11") A range of matching high gloss wall & base units, work surfaces incorporating a one & a half bowl stainless steel sink & drainer unit. Integrated waist height electric oven and electric hob. Ceiling spotlights, uPVC double glazed window to the side and doors to the rear garden and WC/utility.