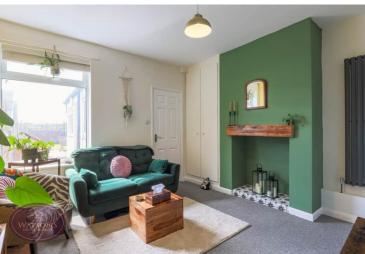

### Lounge

3.71m x 3.45m (12' 2" x 11' 4") UPVC double glazed entrance door, uPVC double glazed window to the front, vertical radiator and door to the inner hall.