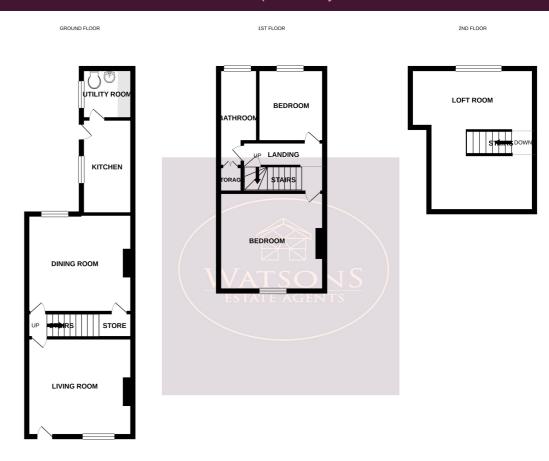

#### **Ground Floor**

### Lounge

3.71m x 3.45m (12' 2" x 11' 4") UPVC double glazed entrance door, uPVC double glazed window to the front, vertical radiator and door to the inner hall.

### **Inner Hall**

Stairs to the first floor and doors to the lounge & dining room.

# **Dining Room**

3.75m x 3.47m (12' 4" x 11' 5") Inglenook fireplace with inset space for a multi fuel burner, under stairs storage, vertical radiator, uPVC double glazed window to the rear and door to the kitchen.

# Kitchen

3.33m x 1.8m (10' 11" x 5' 11") A range of matching high gloss wall & base units, work surfaces incorporating a one & a half bowl stainless steel sink & drainer unit. Integrated waist height electric oven and electric hob. Ceiling spotlights, uPVC double glazed window to the side and doors to the rear garden and WC/utility.

### **WC/Utility Room**

Concealed cistern WC, pedestal sink unit, plumbing for washing machine, heated towel rail and obscured uPVC double glazed window to the side.

#### **First Floor**

### Landing

Doors to all bedrooms and bathroom and stairs to the second floor.

Whilst every attempt has been made to ensure the accuracy of the floorplan contained here, measureme of doors, windows, rooms and any other times are approximate and no responsibility is taken for any orinisision or mis-statlement. This plan is for illustrative purposes only and should be used as such by ar prospective purchaser. The services, systems and appliances shown have not been tested and no guara as to their operability or efficiency; can be fellow.

## Bedroom 1

3.47m x 3.7m (11' 5" x 12' 2") UPVC double glazed window to the front and vertical radiator.

#### Bedroom 2

3.12m x 2.56m (10' 3" x 8' 5") UPVC double glazed window to the rear, airing cupboard housing the combination boiler and vertical radiator.

#### **Bathroom**

3 piece suite in white comprising of WC, vanity sink unit and bath with dual rainfall effect shower over. Heated towel rail, ceiling spotlights, storage cupboard and obscured uPVC double glazed window to the rear.

### **2ND FLOOR**

#### **Loft Room**

5.05m x 4.35m reducing to 3.36m (16' 7" x 14' 3") UPVC double glazed window to the rear with open views, ceiling spotlights, vertical radiator and levered floor hatch.