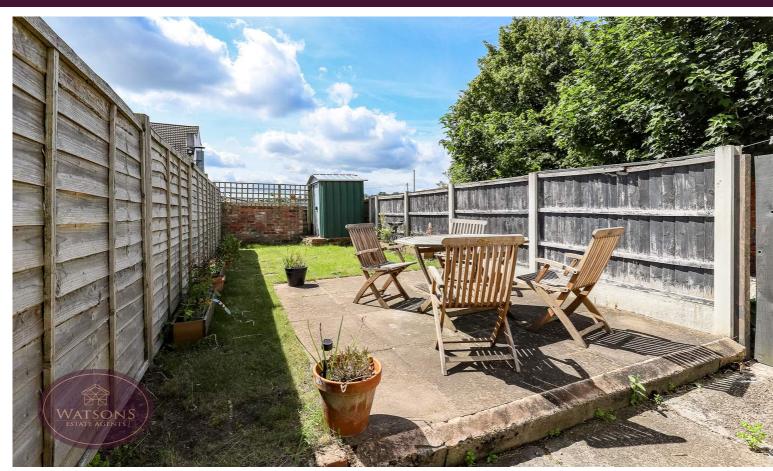

# Outside

The rear garden is enclosed by timber fencing with gated side access and consists of paved patio area, turfed lawn and aluminium shed providing useful storage space.