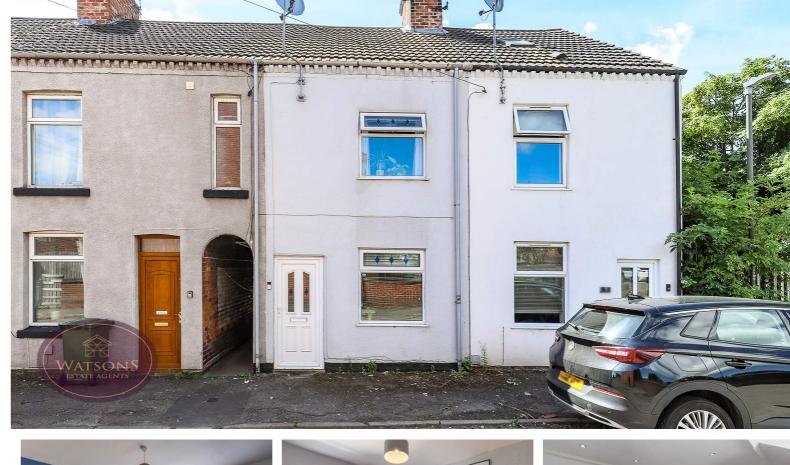

WATSONS ESTATE AGENTS

West Street, Langley Mill, NG16 4BW

£160,000

want to view?
Call us on 0115 938 5577
Our lines are open 8am - 8pm
7 Days a week
or email
mail@watsons-residential.co.uk
Ref - 27407760

Our Seller says....

\*\*\* WEST IS BEST \*\*\* \*\*\* JUST UNPACK & SIT BACK \*\*\* This larger than average, stylish Victorian terrace home sits in a popular part of Langley Mill with easy access to amenities and transport links. The spacious interior is ideal for a buyer that can be moved straight into. You will not find a better presented and more spacious property at this price! The accommodation in brief comprises two reception rooms, fitted kitchen, utility/w/c to the ground floor, two double bedrooms, three piece bathroom suite, there is a spacious loft room, which would make an ideal teenage den or home office. To the outside lawn area, patio area and decorative bark section, offering a pleasant, private & low maintenance outdoor space laid rear garden. This is a property that needs to be seen and would appeal to a range of buyers including first timers, downsizers & investors. For more information or to book your viewing, call our team. Offered for sale with NO CHAIN we recommend an internal inspection to fully appreciate all that this superb home has to offer!