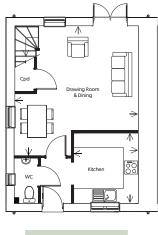

## Drawing Room & Dining

| 5.2m x 5.4m |
|-------------|
|             |
| 2.9m x 2.7m |
|             |
| 3.3m x 4.0m |
|             |
| 4.0m x 3.0m |
|             |

29.09.2023 Please note plot 35 is a handed version of the floor plan shown above.