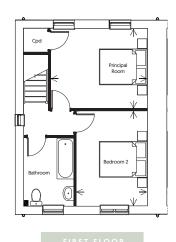

**PLOTS 34 & 35** 

Tetbury





GROUND FLOOR



## Drawing Room & Dining

| 5.2m x 5.4m |
|-------------|
|             |
| 2.9m x 2.7m |
|             |
| 3.3m x 4.0m |
|             |
| 4.0m x 3.0m |
|             |

29.09.2023 Please note plot 35 is a handed version of the floor plan shown above.



The information and images we provide are issued in good faith and designed to give a flavour of our development and house types. This may not reflect a specific plot and does not form part of any contract. Details such as final finishes, landscaping, PV panel locations, handing and windows will vary. Layouts including bathroom and kitchen layouts are indicative only and designs may change due to our process of continuous product development. Some house types include areas of reduced headroom. All dimensions are approximate only. Images