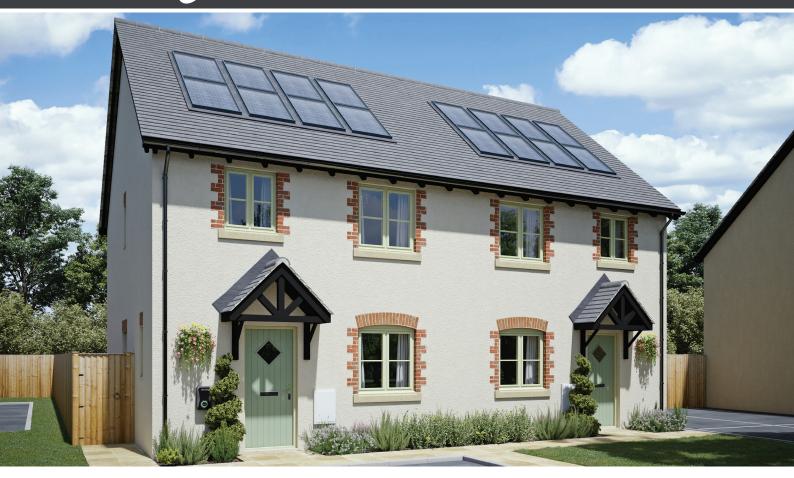

**PLOTS 34 & 35** 

Tetbury





GROUND FLOOR



## Drawing Room & Dining

| 5.2m x 5.4m |
|-------------|
|             |
| 2.9m x 2.7m |
|             |
| 3.3m x 4.0m |
|             |
| 4.0m x 3.0m |
|             |

29.09.2023 Please note plot 35 is a handed version of the floor plan shown above.



The information and images we provide are issued in good faith and designed to give a flavour of our development and house types. This may not reflect a specific plot and does not form part of any contract. Details such as final finishes, landscaping, PV panel locations, handing and windows will vary. Layouts including bathroom and kitchen layouts are indicative only and designs may change due to our process of continuous product development. Some house types include areas of reduced headroom. All dimensions are approx