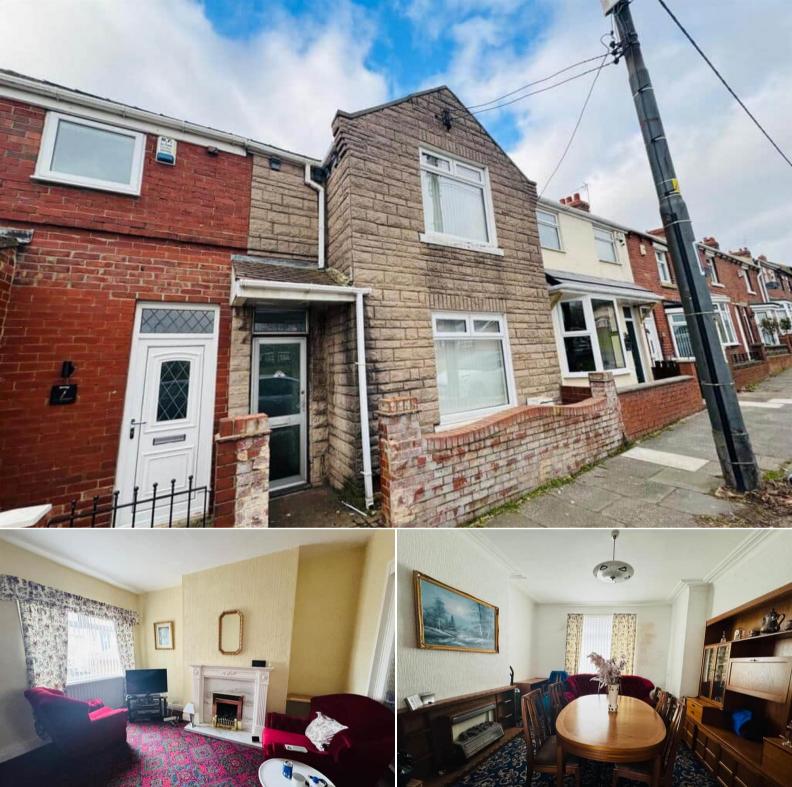

## Church Road Houghton le Spring

Bettermove are proud to present this 2 bedroom Semi-Detached House in Hetton-le-Hole available with no forward chain. The property requires modernisation throughout to bring it up to its full potential.

The property benefits from double glazing, gas central heating throughout and has ample on street parking available nearby. The council tax band is C.

The interior of this beautifully presented property comprises a spacious living room with feature fireplace, dining room, the kitchen and the family bathroom on the ground floor. The first floor consists of two double bedrooms. The exterior of the property boasts a private rear yard area.