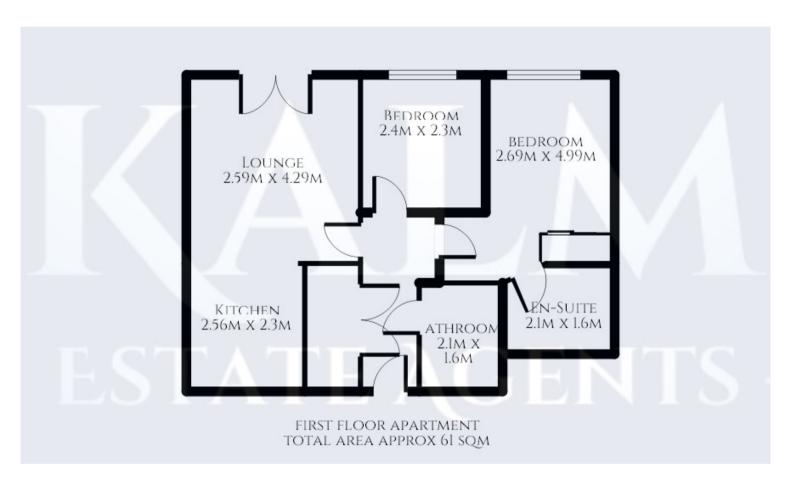

## **FIRST FLOOR**

#### **ENTRANCE HALLWAY**

Doors to open plan living area, bedrooms and bathroom. Large storage cupboard housing the hot water tank and space for washing machine with storage space above. Downlighting and radiator. Phone entry system.

## **OPEN PLAN LIVING/KITCHEN**

3.59m x 6.59m (11' 9" x 21' 7") Overall

#### Kitchen

2.56m x 2.30m (8' 5" x 7' 7"

A range of wall and base units with worksurface over, cooker, hob with extractor over. Integrated slimline dishwasher and fridge/freezer. Downlighting. Space for a table.

## Lounge

3.59m x 4.29m (11' 9" x 14' 1")

A good size pace with French doors allowing access to the balcony.

# **BEDROOM ONE**

2.69m x 4.99m (8' 10" x 16' 4")

Double bedroom with window to the front aspect, fitted wardrobes and radiator. Access to the en-suite shower room.

#### **EN-SUITE SHOWER ROOM**

1.5m x 2.1m (4' 11" x 6' 11")

Partially tiled shower room with double shower enclosure with thermostatic shower over, wash hand basin and w/c. Heated towel radiator.

#### **BEDROOM TWO**

2.4m x 3.3m (7' 10" x 10' 10")

Double bedroom with window to the front aspect. Radiator.

#### **BATHROOM**

2.1m x 1.6m (6' 11" x 5' 3")

Partially tiled bathroom comprising; side panel bath with mixer taps, wash hand basin and w/c. Heated towel radiator.