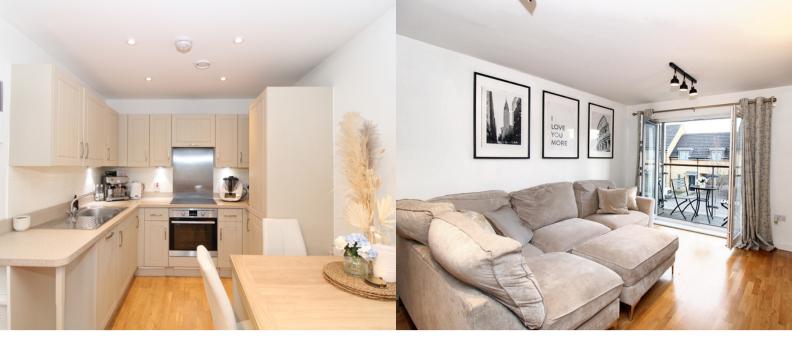

## **OPEN PLAN LIVING/KITCHEN**

3.59m x 6.59m (11' 9" x 21' 7") Overall

#### Kitchen

2.56m x 2.30m (8' 5" x 7' 7"

A range of wall and base units with worksurface over, cooker, hob with extractor over. Integrated slimline dishwasher and fridge/freezer. Downlighting. Space for a table.

## Lounge

3.59m x 4.29m (11' 9" x 14' 1")

A good size pace with French doors allowing access to the balcony.