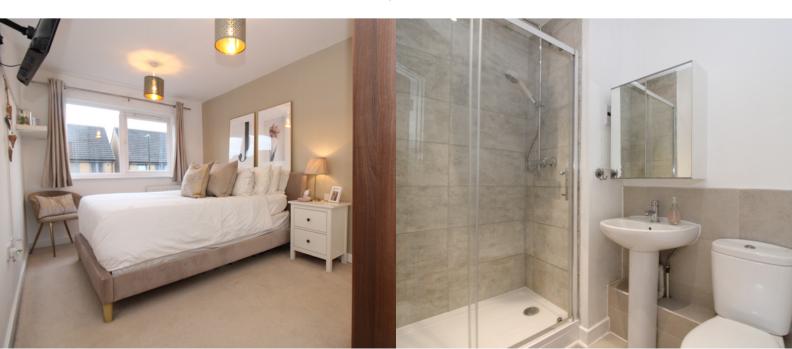

# **BEDROOM ONE**

2.69m x 4.99m (8' 10" x 16' 4")

Double bedroom with window to the front aspect, fitted wardrobes and radiator. Access to the en-suite shower room.

#### **EN-SUITE SHOWER ROOM**

1.5m x 2.1m (4' 11" x 6' 11")

Partially tiled shower room with double shower enclosure with thermostatic shower over, wash hand basin and w/c. Heated towel radiator.