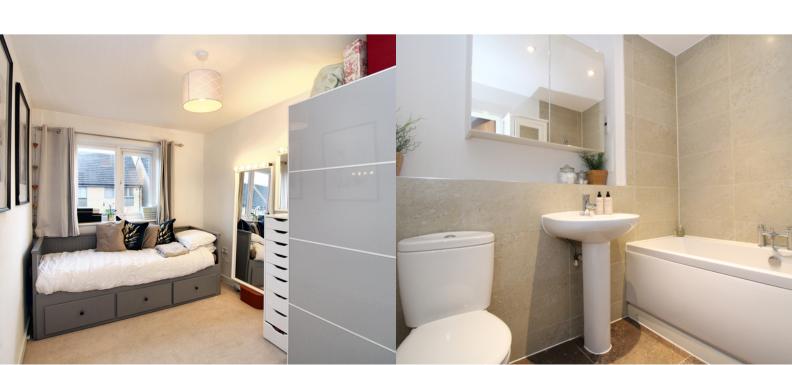

#### **BEDROOM TWO**

2.4m x 3.3m (7' 10" x 10' 10")

Double bedroom with window to the front aspect. Radiator.

#### **BATHROOM**

2.1m x 1.6m (6' 11" x 5' 3")

Partially tiled bathroom comprising; side panel bath with mixer taps, wash hand basin and w/c. Heated towel radiator.