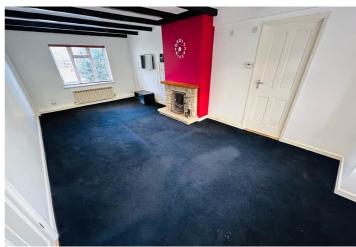

move-in condition and offers spacious reception rooms, but has the potential to extend both into the attic space and across the rear. Accommodation comprises large lounge/diner, kitchen/diner, two double bedrooms and a bathroom. To the rear of the property is a large workshop/store/hobby room which had previously been a garage and could be once again. Also, with the relevant permissions, this could become an independent unit ideal for a dependent relative. The rear garden is low maintenance with a large lawn, patio area and a small shed. A gravel driveway to the side of the property can facilitate a number of vehicles. Further parking could be created at the front, if required. Sold with no onward chain.

£695,000

2 BEDROOMS

1 BATHROOM

1 RECEPTION

Shields &Rutland

# **РНОТО**S

















# **PHOTOS**

















# **PHOTOS**













## **SPECIFICATIONS**





#### **Entrance Hall**

3.73m x 1.44m (12' 3" x 4' 9")

## Lounge/Diner

7.03m x 3.64m (23' 1" x 11' 11")

### Kitchen/Diner

7.01m x 2.54m (23' 0" x 8' 4")

#### **Bedroom 1**

3.64m x 3.63m (11' 11" x 11' 11")

#### **Bedroom 2**

3.33m x 3.18m (10' 11" x 10' 5")

#### **Bathroom**

2.39m x 1.44m (7' 10" x 4' 9")

### **Workshop Room 1**

4.29m x 2.87m (14' 1" x 9' 5")

#### **Workshop Room 2**

4.31m x 3.70m (14' 2" x 12' 2")

#### Garden

The rear garden is low maintenance with a large lawn, patio area and a small shed.

#### **Parking**

A gravel driveway to the side of the property can facilitate a number of vehicles. Further parking could be created at the front, if required.

### **PRICE IN