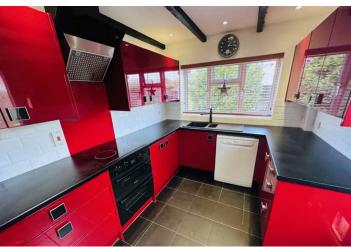

ve-in condition and offers spacious reception rooms, but has the potential to extend both into the attic space and across the rear. Accommodation comprises large lounge/diner, kitchen/diner, two double bedrooms and a bathroom. To the rear of the property is a large workshop/store/hobby room which had previously been a garage and could be once again. Also, with the relevant permissions, this could become an independent unit ideal for a dependent relative. The rear garden is low maintenance with a large lawn, patio area and a small shed. A gravel driveway to the side of the property can facilitate a number of vehicles. Further parking could be created at the front, if required. Sold with no onward chain.

£695,000

2 BEDROOMS

1 BATHROOM

1 RECEPTION

Shields &Rutland

# **РНОТО**S

















# **PHOTOS**

















# **PHOTOS**













## **SPECIFICATIONS**





#### **Entrance Hall**

3.73m x 1.44m (12' 3" x 4' 9")

## Lounge/Diner

7.03m x 3.64m (23' 1" x 11' 11")

### Kitchen/Diner

7.01m x 2.54m (23' 0" x 8' 4")

#### **Bedroom 1**

3.64m x 3.63m (11' 11" x 11' 11")

#### **Bedroom 2**

3.33m x 3.18m (10' 11" x 10' 5")

#### **Bathroom**

2.39m x 1.44m (7' 10" x 4' 9")

### **Workshop Room 1**

4.29m x 2.87m (14' 1" x 9' 5")

#### **Workshop Room 2**

4.31m x 3.70m (14' 2" x 12' 2")

#### Garden

The rear garden is low maintenance with a large lawn, patio area and a small shed.

#### **Parking**

A gravel driveway to the side of the property can facilitate a number of vehicles. Further parking could be created at the front, if required.

### **PRICE INCL