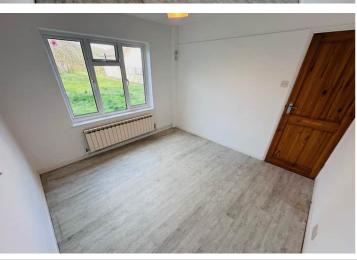

# **PHOTOS**

### Ruette de Saumarez | Castel |

This detached bungalow is located in a highly desirable area of Castel with Sausmerez park across the road and the nature trail providing a beautiful walk to the amenities at Cobo. The property is in move-in condition and offers spacious reception rooms, but has the potential to extend both into the attic space and across the rear. Accommodation comprises large lounge/diner, kitchen/diner, two double bedrooms and a bathroom. To the rear of the property is a large workshop/store/hobby room which had previously been a garage and could be once again. Also, with the relevant permissions, this could become an independent unit ideal for a dependent relative. The rear garden is low maintenance with a large lawn, patio area and a small shed. A gravel driveway to the side of the property can facilitate a number of vehicles. Further parking could be created at the front, if required. Sold with no onward chain.