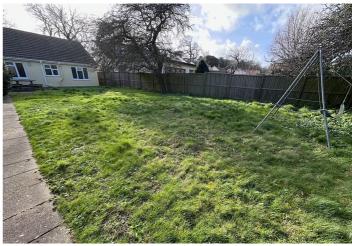

### Ruette de Saumarez | Castel |

This detached bungalow is located in a highly desirable area of Castel with Sausmerez park across the road and the nature trail providing a beautiful walk to the amenities at Cobo. The property is in move-in condition and offers spacious reception rooms, but has the potential to extend both into the attic space and across the rear. Accommodation comprises large lounge/diner, kitchen/diner, two double bedrooms and a bathroom. To the rear of the property is a large workshop/store/hobby room which had previously been a garage and could be once again. Also, with the relevant permissions, this could become an independent unit ideal for a dependent relative. The rear garden is low maintenance with a large lawn, patio area and a small shed. A gravel driveway to the side of the property can facilitate a number of vehicles. Further parking could be created at the front, if required. Sold with no onward chain.

#### Garden

The rear garden is low maintenance with a large lawn, patio area and a small shed.

#### **Parking**

A gravel driveway to the side of the property can facilitate a number of vehicles. Further parking could be created at the front, if required.