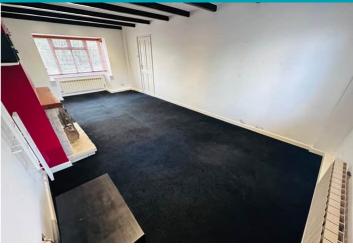

## Lounge/Diner

7.03m x 3.64m (23' 1" x 11' 11")

#### **SPECIAL FEATURES**

- Working fireplace
- Potential to extend
- Workshop/store
- Desirable location