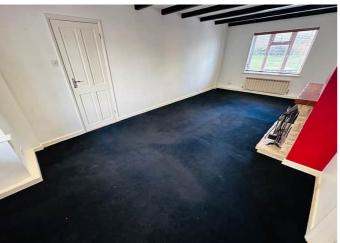

## Lounge/Diner

7.03m x 3.64m (23' 1" x 11' 11")

#### **SPECIAL FEATURES**

- Working fireplace
- Potential to extend
- Workshop/store
- Desirable location