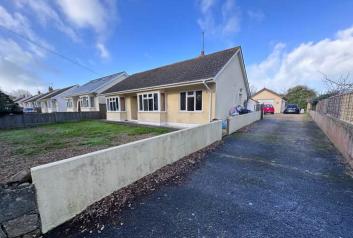

### Ruette de Saumarez | Castel |

This detached bungalow is located in a highly desirable area of Castel with Sausmerez park across the road and the nature trail providing a beautiful walk to the amenities at Cobo. The property is in move-in condition and offers spacious reception rooms, but has the potential to extend both into the attic space and across the rear. Accommodation comprises large lounge/diner, kitchen/diner, two double bedrooms and a bathroom. To the rear of the property is a large workshop/store/hobby room which had previously been a garage and could be once again. Also, with the relevant permissions, this could become an independent unit ideal for a dependent relative. The rear garden is low maintenance with a large lawn, patio area and a small shed. A gravel driveway to the side of the property can facilitate a number of vehicles. Further parking could be created at the front, if required. Sold with no onward chain.

#### **Parking**

A gravel driveway to the side of the property can facilitate a number of vehicles. Further parking could be created at the front, if required.