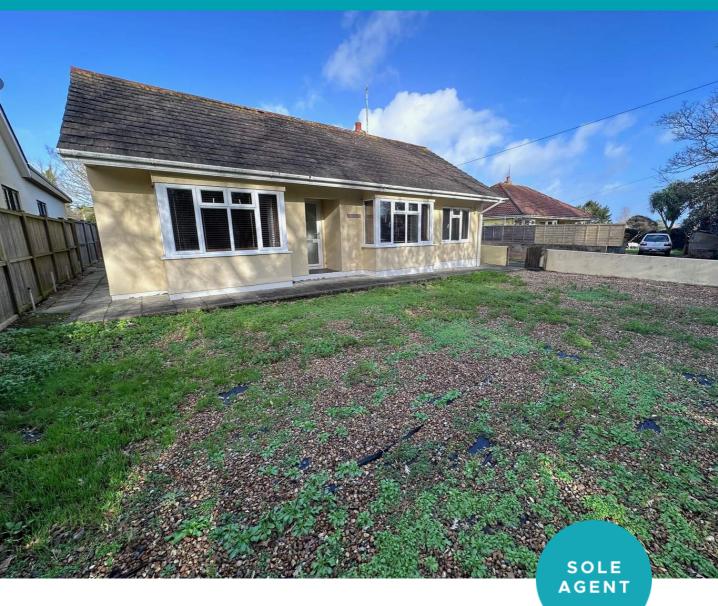

### Ruette de Saumarez | Castel |

This detached bungalow is located in a highly desirable area of Castel with Sausmerez park across the road and the nature trail providing a beautiful walk to the amenities at Cobo. The property is in move-in condition and offers spacious reception rooms, but has the potential to extend both into the attic space and across the rear. Accommodation comprises large lounge/diner, kitchen/diner, two double bedrooms and a bathroom. To the rear of the property is a large workshop/store/hobby room which had previously been a garage and could be once again. Also, with the relevant permissions, this could become an independent unit ideal for a dependent relative. The rear garden is low maintenance with a large lawn, patio area and a small shed. A gravel driveway to the side of the property can facilitate a number of vehicles. Further parking could be created at the front, if required. Sold with no onward chain.

#### Garden

The rear garden is low maintenance with a large lawn, patio area and a small shed.

#### **Parking**

A gravel driveway to the side of the property can facilitate a number of vehicles. Further parking could be created at the front, if required.