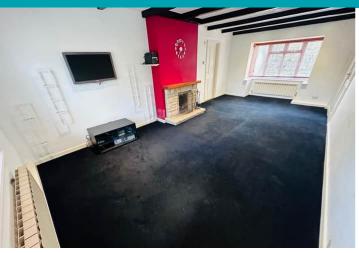

## Lounge/Diner

7.03m x 3.64m (23' 1" x 11' 11")

#### **SPECIAL FEATURES**

- Working fireplace
- Potential to extend
- Workshop/store
- Desirable location