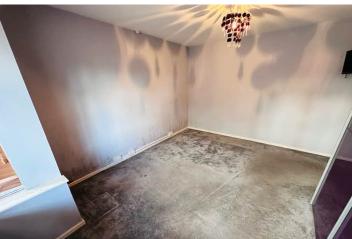

#### **Bedroom 1**

3.64m x 3.63m (11' 11" x 11' 11")

#### **Bedroom 2**

3.33m x 3.18m (10' 11" x 10' 5")