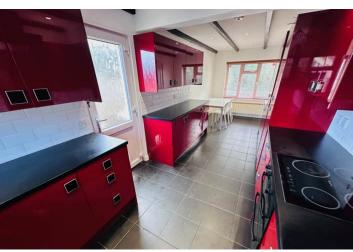

n condition and offers spacious reception rooms, but has the potential to extend both into the attic space and across the rear. Accommodation comprises large lounge/diner, kitchen/diner, two double bedrooms and a bathroom. To the rear of the property is a large workshop/store/hobby room which had previously been a garage and could be once again. Also, with the relevant permissions, this could become an independent unit ideal for a dependent relative. The rear garden is low maintenance with a large lawn, patio area and a small shed. A gravel driveway to the side of the property can facilitate a number of vehicles. Further parking could be created at the front, if required. Sold with no onward chain.

£695,000

2 BEDROOMS

1 BATHROOM

1 RECEPTION

Shields &Rutland

# **РНОТО**S

















# **PHOTOS**

















# **PHOTOS**













## **SPECIFICATIONS**





#### **Entrance Hall**

3.73m x 1.44m (12' 3" x 4' 9")

## Lounge/Diner

7.03m x 3.64m (23' 1" x 11' 11")

### Kitchen/Diner

7.01m x 2.54m (23' 0" x 8' 4")

#### **Bedroom 1**

3.64m x 3.63m (11' 11" x 11' 11")

#### **Bedroom 2**

3.33m x 3.18m (10' 11" x 10' 5")

#### **Bathroom**

2.39m x 1.44m (7' 10" x 4' 9")

### **Workshop Room 1**

4.29m x 2.87m (14' 1" x 9' 5")

#### **Workshop Room 2**

4.31m x 3.70m (14' 2" x 12' 2")

#### Garden

The rear garden is low maintenance with a large lawn, patio area and a small shed.

#### **Parking**

A gravel driveway to the side of the property can facilitate a number of vehicles. Further parking could be created at the front, if required.

### **PRICE INCLUDES