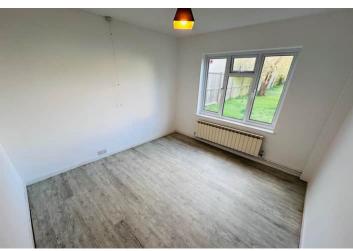

# **PHOTOS**

### Ruette de Saumarez | Castel |

This detached bungalow is located in a highly desirable area of Castel with Sausmerez park across the road and the nature trail providing a beautiful walk to the amenities at Cobo. The property is in move-in condition and offers spacious reception rooms, but has the potential to extend both into the attic space and across the rear. Accommodation comprises large lounge/diner, kitchen/diner, two double bedrooms and a bathroom. To the rear of the property is a large workshop/store/hobby room which had previously been a garage and could be once again. Also, with the relevant permissions, this could become an independent unit ideal for a dependent relative. The rear garden is low maintenance with a large lawn, patio area and a small shed. A gravel driveway to the side of the property can facilitate a number of vehicles. Further parking could be created at the front, if required. Sold with no onward chain.