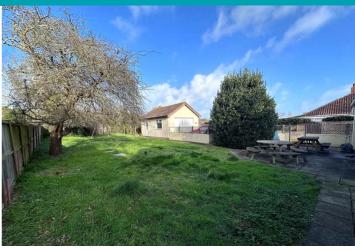

#### Garden

The rear garden is low maintenance with a large lawn, patio area and a small shed.

#### **Parking**

A gravel driveway to the side of the property can facilitate a number of vehicles. Further parking could be created at the front, if required.