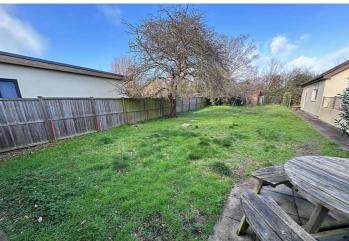

#### Garden

The rear garden is low maintenance with a large lawn, patio area and a small shed.

#### **Parking**

A gravel driveway to the side of the property can facilitate a number of vehicles. Further parking could be created at the front, if required.