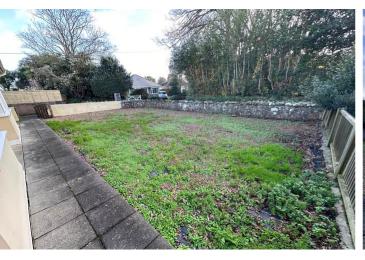

### Ruette de Saumarez | Castel |

This detached bungalow is located in a highly desirable area of Castel with Sausmerez park across the road and the nature trail providing a beautiful walk to the amenities at Cobo. The property is in move-in condition and offers spacious reception rooms, but has the potential to extend both into the attic space and across the rear. Accommodation comprises large lounge/diner, kitchen/diner, two double bedrooms and a bathroom. To the rear of the property is a large workshop/store/hobby room which had previously been a garage and could be once again. Also, with the relevant permissions, this could become an independent unit ideal for a dependent relative. The rear garden is low maintenance with a large lawn, patio area and a small shed. A gravel driveway to the side of the property can facilitate a number of vehicles. Further parking could be created at the front, if required. Sold with no onward chain.

#### Garden

The rear garden is low maintenance with a large lawn, patio area and a small shed.