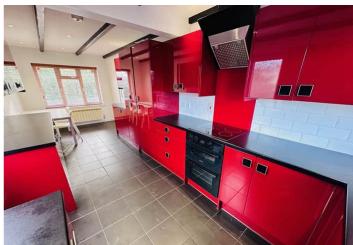

-in condition and offers spacious reception rooms, but has the potential to extend both into the attic space and across the rear. Accommodation comprises large lounge/diner, kitchen/diner, two double bedrooms and a bathroom. To the rear of the property is a large workshop/store/hobby room which had previously been a garage and could be once again. Also, with the relevant permissions, this could become an independent unit ideal for a dependent relative. The rear garden is low maintenance with a large lawn, patio area and a small shed. A gravel driveway to the side of the property can facilitate a number of vehicles. Further parking could be created at the front, if required. Sold with no onward chain.

£695,000

2 BEDROOMS

1 BATHROOM

1 RECEPTION

Shields &Rutland

# **РНОТО**S

















# **PHOTOS**

















# **PHOTOS**













## **SPECIFICATIONS**





#### **Entrance Hall**

3.73m x 1.44m (12' 3" x 4' 9")

## Lounge/Diner

7.03m x 3.64m (23' 1" x 11' 11")

### Kitchen/Diner

7.01m x 2.54m (23' 0" x 8' 4")

#### **Bedroom 1**

3.64m x 3.63m (11' 11" x 11' 11")

#### **Bedroom 2**

3.33m x 3.18m (10' 11" x 10' 5")

#### **Bathroom**

2.39m x 1.44m (7' 10" x 4' 9")

### **Workshop Room 1**

4.29m x 2.87m (14' 1" x 9' 5")

#### **Workshop Room 2**

4.31m x 3.70m (14' 2" x 12' 2")

#### Garden

The rear garden is low maintenance with a large lawn, patio area and a small shed.

#### **Parking**

A gravel driveway to the side of the property can facilitate a number of vehicles. Further parking could be created at the front, if required.

### **PRICE INCLUD