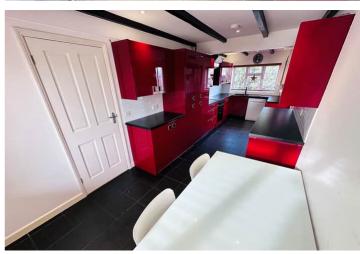

condition and offers spacious reception rooms, but has the potential to extend both into the attic space and across the rear. Accommodation comprises large lounge/diner, kitchen/diner, two double bedrooms and a bathroom. To the rear of the property is a large workshop/store/hobby room which had previously been a garage and could be once again. Also, with the relevant permissions, this could become an independent unit ideal for a dependent relative. The rear garden is low maintenance with a large lawn, patio area and a small shed. A gravel driveway to the side of the property can facilitate a number of vehicles. Further parking could be created at the front, if required. Sold with no onward chain.

£695,000

2 BEDROOMS

1 BATHROOM

1 RECEPTION

Shields &Rutland

# **РНОТО**S

















# **PHOTOS**

















# **PHOTOS**













## **SPECIFICATIONS**





#### **Entrance Hall**

3.73m x 1.44m (12' 3" x 4' 9")

## Lounge/Diner

7.03m x 3.64m (23' 1" x 11' 11")

### Kitchen/Diner

7.01m x 2.54m (23' 0" x 8' 4")

#### **Bedroom 1**

3.64m x 3.63m (11' 11" x 11' 11")

#### **Bedroom 2**

3.33m x 3.18m (10' 11" x 10' 5")

#### **Bathroom**

2.39m x 1.44m (7' 10" x 4' 9")

### **Workshop Room 1**

4.29m x 2.87m (14' 1" x 9' 5")

#### **Workshop Room 2**

4.31m x 3.70m (14' 2" x 12' 2")

#### Garden

The rear garden is low maintenance with a large lawn, patio area and a small shed.

#### **Parking**

A gravel driveway to the side of the property can facilitate a number of vehicles. Further parking could be created at the front, if required.

### **PRICE INCLUDES**