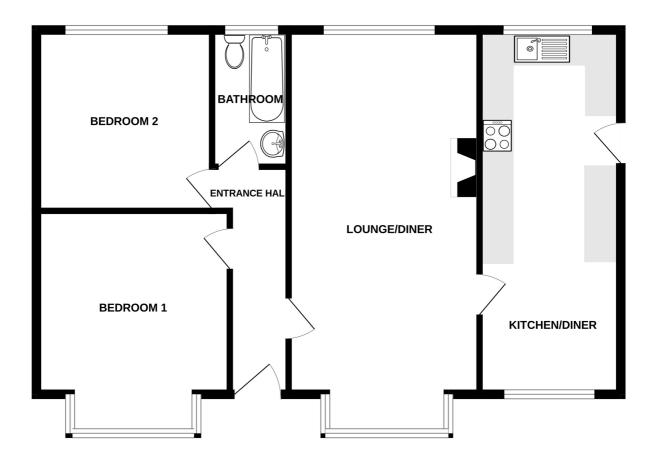

#### **Entrance Hall**

3.73m x 1.44m (12' 3" x 4' 9")

## Lounge/Diner

7.03m x 3.64m (23' 1" x 11' 11")

### Kitchen/Diner

7.01m x 2.54m (23' 0" x 8' 4")

#### **Bedroom 1**

3.64m x 3.63m (11' 11" x 11' 11")

#### **Bedroom 2**

3.33m x 3.18m (10' 11" x 10' 5")

#### **Bathroom**

2.39m x 1.44m (7' 10" x 4' 9")

## **GROUND FLOOR**

### PARKLIFE

Whilst every attempt has been made to ensure the accuracy of the floorplan contained here, measurements of doors, windows, rooms and any other items are approximate and no responsibility is taken for any error, omission or mis-statement. This plan is for illustrative purposes only and should be used as such by approspective purchaser. The services, systems and appliances shown have not been tested and no guarantee as to their operability or efficiency can be given.