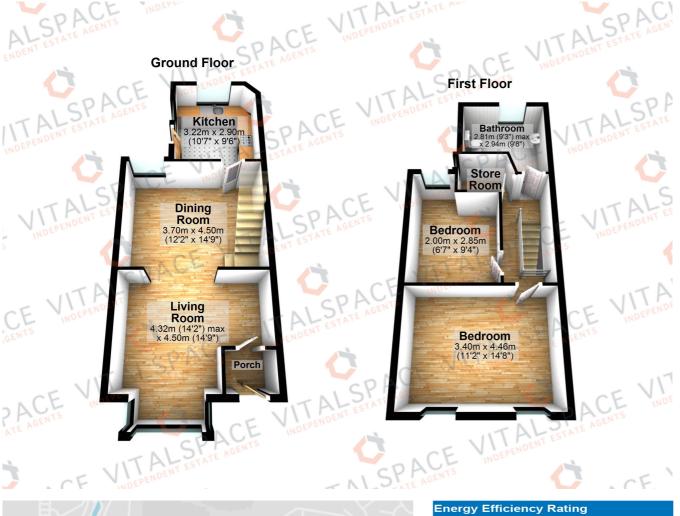

## Darley Street, Stretford, M32 0PW

\*\*VIRTUAL TOUR\*\* - VITALSPACE ESTATE AGENTS are pleased to offer for sale this deceptively spacious TWO DOUBLE BEDROOM mid terrace property located on Darley Street in Stretford. This highly desirable property is situated on a quiet road within easy reach of a range of amenities, transport links and offers access into Manchester city centre. This attractive terrace home benefits from gas central heating and uPVC double glazing and in brief, the well proportioned accommodation comprises; entrance porch, a bay fronted living room which opens into a dining room with a fitted kitchen beyond. To the first floor there are TWO DOUBLE BEDROOMS and a larger than average three piece bathroom as well as a useful study/store room. Externally the property offers an enclosed paved rear courtyard garden with ample space for a table and chairs during those summer months. Situated in the desirable Gorse hill area of Stretford, this property is sure to be popular and would make an ideal first time purchase. An internal inspection is strongly advised to avoid disappointment.

## **Features**

- Two Bedrooms & Study
- Mid terrace property
- Two reception rooms
- Convenient location
- Large fitted bathroom
- Paved courtyard garden
- Ideal First Time Purchase
- Viewing recommended