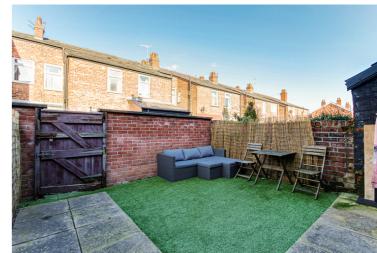

## Darley Street, Stretford, M32 0PW

\*\*VIRTUAL TOUR\*\* - VITALSPACE ESTATE AGENTS are pleased to offer for sale this deceptively spacious TWO DOUBLE BEDROOM mid terrace property located on Darley Street in Stretford. This highly desirable property is situated on a quiet road within easy reach of a range of amenities, transport links and offers access into Manchester city centre. This attractive terrace home benefits from gas central heating and uPVC double glazing and in brief, the well proportioned accommodation comprises; entrance porch, a bay fronted living room which opens into a dining room with a fitted kitchen beyond. To the first floor there are TWO DOUBLE BEDROOMS and a larger than average three piece bathroom as well as a useful study/store room. Externally the property offers an enclosed paved rear courtyard garden with ample space for a table and chairs during those summer months. Situated in the desirable Gorse hill area of Stretford, this property is sure to be popular and would make an ideal first time purchase. An internal inspection is strongly advised to avoid disappointment.

## **Features**

- Two Bedrooms & Study
- Mid terrace property
- Two reception rooms
- Convenient location
- Large fitted bathroom
- Paved courtyard garden
- Ideal First Time Purchase
- Viewing recommended

## Frequently Asked Questions

How long have you owned the property for? 7 years

Which way does the garden face? North facing rear garden

Tenure: Long Leasehold

Are there any extensions and if so when were they built? N/A