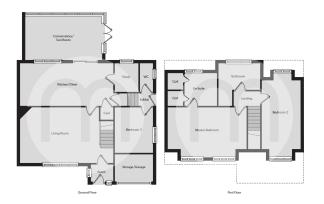

n excellent location, and a purchaser wanting the option of a bedroom on the ground floor.



Call to view 01376 337400



### Property Details.

#### **Ground Floor**

**Entrance Porch** 

#### Lounge



20' 0" MAX x 12' 8" (6.10m x 3.86m)

#### Kitchen/Diner



20' 0" x 9' 3" (6.10m x 2.82m)

#### Conservatory/Sunroom



Study



5' 7" x 5' 6" (1.70m x 1.68m)

#### Cloakroom

#### **Bedroom Three**



### Property Details.

10' 7" x 8' 5" (3.23m x 2.57m)

#### First Floor

#### **Bedroom One**



17' 0" x 10' 3" (5.18m x 3.12m)

#### **En Suite Shower Room**



#### **Bedroom Two**



17' 6" x 9' 4" (5.33m x 2.84m)

#### **Family Bathroom**

#### Outside

#### Rear Garden



Part Converted Garage - Storage Area

**Driveway To Front Of Dwelling** 

### Property Details.

#### Floorplans



#### Location



#### **Energy Ratings**

We have not carried out a structural survey and the services, appliances and specific fittings have not been tested. All photographs, measurements, floor plans and distances referred to are given as a guide only and should not be relied upon for the purchase of carpets or any other fixtures or fittings. Gardens, roof terraces, balconies and communal gardens as well as tenure and lease details cannot have their accuracy guaranteed for intending purchasers. Lease details, service ground rent (where applicable) are given as a guide only and should be checked and confirmed by your solicitor prior to exchange of contracts.