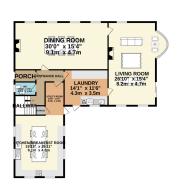

### **FLOORPLAN**

GROUND FLOOR 2440 sq.ft. (226.7 sq.m.) approx. 1ST FLOOR 1550 sq.ft. (144.0 sq.m.) approx.

TOTAL FLOOR AREA: 3990 sq.ft. (370.7 sq.m.) approx.

Whilst every attempt has been made to ensure the accuracy of the floorplan contained here, measurements of doors, windows, rooms and any other terms are approximate and no responsibility is taken for any error, omission or mis-statement. This plan is for illustrative purposes only and should be used as such by any prospective purchaser. The services, systems and appliances shown have not been tested and no guarantee as to their operability or efficiency can be given.