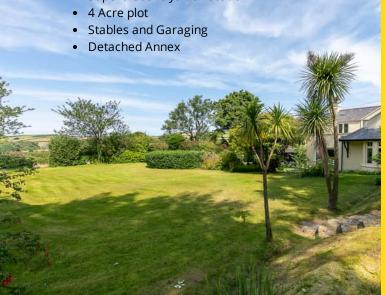

Generous Lawned Gardens: Surrounding the farmhouse, the beautifully landscaped lawned gardens provide an idyllic outdoor setting. Perfect for children to play, hosting summer barbecues, or simply enjoying the serene countryside atmosphere, these gardens offer a wonderful sense of space.

Versatile Land: With 4 acres of lush, gently rolling land, there's ample space to explore and enjoy outdoor activities. This land can accommodate gardens, hobby farming, or simply provide a peaceful backdrop for your rural lifestyle.