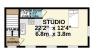

### **FLOORPLAN**

GROUND FLOOR 2440 sq.ft. (226.7 sq.m.) approx. 1ST FLOOR 1550 sq.ft. (144.0 sq.m.) approx.

TOTAL FLOOR AREA: 3990 sq.ft. (370.7 sq.m.) approx.

Whilst every attempt has been made to ensure the accuracy of the floorplan contained here, measurements of doors, windows, rooms and any other terms are approximate and no responsibility is taken for any error, omission or mis-statement. This plan is for illustrative purposes only and should be used as such by any prospective purchaser. The services, systems and appliances shown have not been tested and no guarantee as to their operability or efficiency can be given.