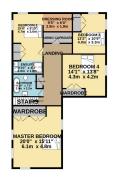

### **FLOORPLAN**

GROUND FLOOR 2440 sq.ft. (226.7 sq.m.) approx. 1ST FLOOR 1550 sq.ft. (144.0 sq.m.) approx.

TOTAL FLOOR AREA: 3990 sq.ft. (370.7 sq.m.) approx.

Whilst every attempt has been made to ensure the accuracy of the floorplan contained here, measurements of doors, windows, rooms and any other terms are approximate and no responsibility is taken for any error, omission or mis-statement. This plan is for illustrative purposes only and should be used as such by any prospective purchaser. The services, systems and appliances shown have not been tested and no guarantee as to their operability or efficiency can be given.