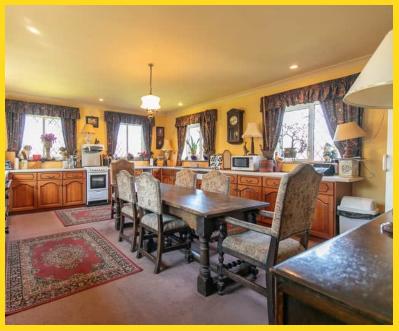

Kitchen/Diner: The farmhouse boasts a large, well-appointed kitchen with triple aspect windows looking over the properties grounds, paddock and out toward Maughold Head. The kitchen features a vast array of base units with worktops above, appliances such as the oil fired cooking range and comfortably seats 8, perfect for casual dining and family meals.