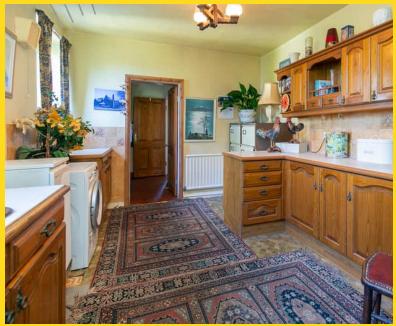

Kitchen/Diner: The farmhouse boasts a large, well-appointed kitchen with triple aspect windows looking over the properties grounds, paddock and out toward Maughold Head. The kitchen features a vast array of base units with worktops above, appliances such as the oil fired cooking range and comfortably seats 8, perfect for casual dining and family meals.