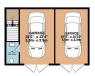

### **FLOORPLAN**

GROUND FLOOR 2440 sq.ft. (226.7 sq.m.) approx. 1ST FLOOR 1550 sq.ft. (144.0 sq.m.) approx.

TOTAL FLOOR AREA: 3990 sq.ft. (370.7 sq.m.) approx.

Whilst every attempt has been made to ensure the accuracy of the floorplan contained here, measurements of doors, windows, rooms and any other terms are approximate and no responsibility is taken for any error, omission or mis-statement. This plan is for illustrative purposes only and should be used as such by any prospective purchaser. The services, systems and appliances shown have not been tested and no guarantee as to their operability or efficiency can be given.