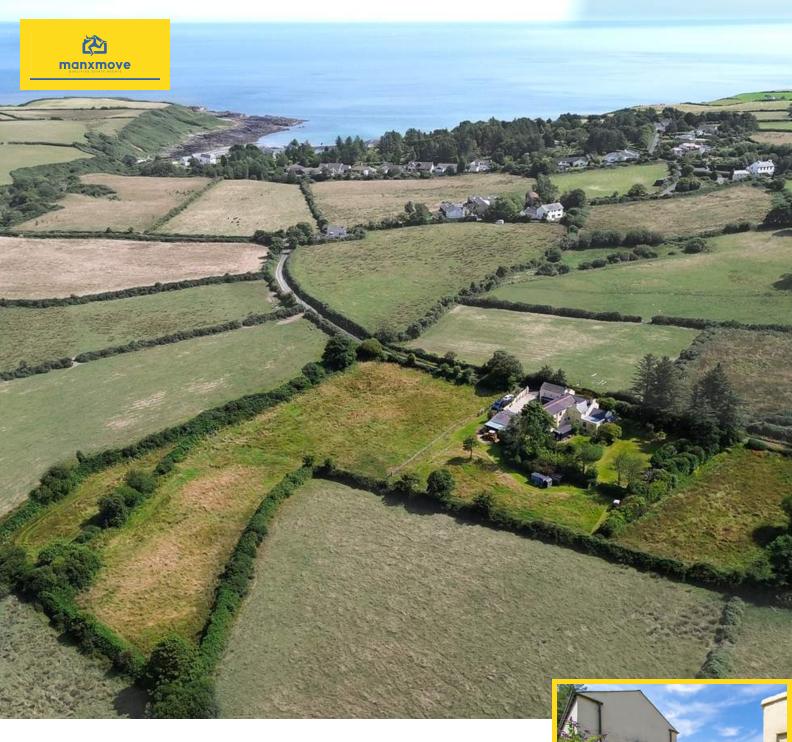

# Thie Garey, Dreemskerry Hill, Maughold, Isle of Man. IM7 1BE

Discover the charm and tranquility of this impressive extended Manx farmhouse, nestled amidst 4 acres of lush land and breathtaking views. This remarkable property blends rural charm and coastal living making it an ideal family home.

#### PROPERTY DESCRIPTION

Nestled in the picturesque Manx countryside, this stunning large extended farmhouse boasts a harmonious blend of traditional charm and modern conveniences. Set on an expansive 4-acre plot, the property offers unrivalled privacy and breathtaking countryside views, making it a perfect haven for both families and country living enthusiasts. On arriving at the property you pass through the twin pillared entrance onto a large driveway providing ample space for vehicles and your first look at this superb home.

Versatile Land: With 4 acres of lush, gently rolling land, there's ample space to explore and enjoy outdoor activities. This land can accommodate gardens, hobby farming, or simply provide a peaceful backdrop for your rural lifestyle.