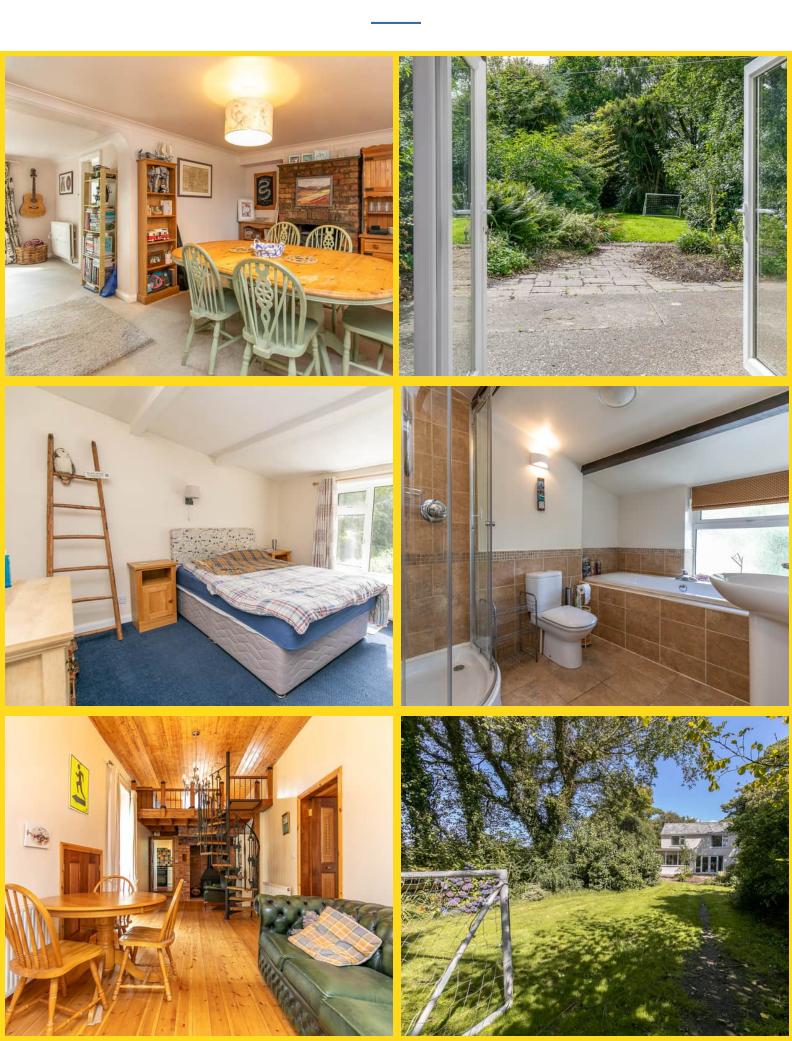

## **Key Features:**

Spacious Accommodation: The cottage boasts generously sized reception rooms and three bedrooms, providing ample space for family living. Each room offers lovely views over the surrounding countryside, enhancing the tranquil atmosphere of the home.

**Generous Lawned Gardens**: The extensive lawned gardens are ideal for outdoor activities, family gatherings, or simply enjoying the serene surroundings. The expansive grounds provide a perfect backdrop for entertaining or unwinding in nature.