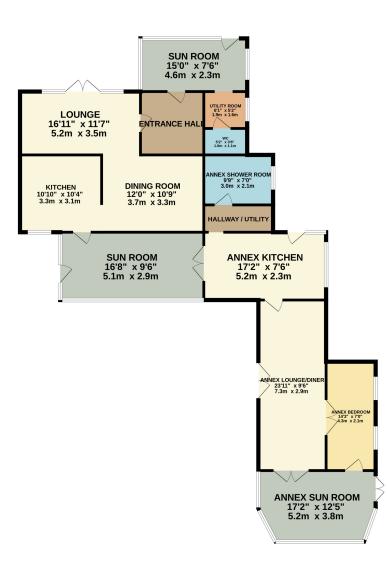

Property Images

**FLOORPLAN** 

1ST FLOOR 479 sq.ft. (44.5 sq.m.) approx.

TOTAL FLOOR AREA : 2105 sq.ft. (195.6 sq.m.) approx. Whilst every attempt has been made to ensure the accuracy of the floorplan contained here, measurements of doors, windows, koroms and any other items are approximate and no responsibility is taken for any error, omission or mis-statement. This plan is for illustrative purposes only and should be used as such by any prospective purchaser. The services, systems and appliances shown have not been tested and no guarantee as to their operability or efficiency can be given. Made with Metropix 62024