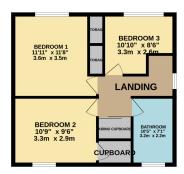

Property Images

**FLOORPLAN** 

1ST FLOOR 479 sq.ft. (44.5 sq.m.) approx.

TOTAL FLOOR AREA : 2105 sq.ft. (195.6 sq.m.) approx. Whilst every attempt has been made to ensure the accuracy of the floorplan contained here, measurements of doors, windows, koroms and any other items are approximate and no responsibility is taken for any error, omission or mis-statement. This plan is for illustrative purposes only and should be used as such by any prospective purchaser. The services, systems and appliances shown have not been tested and no guarantee as to their operability or efficiency can be given. Made with Metropix 62024