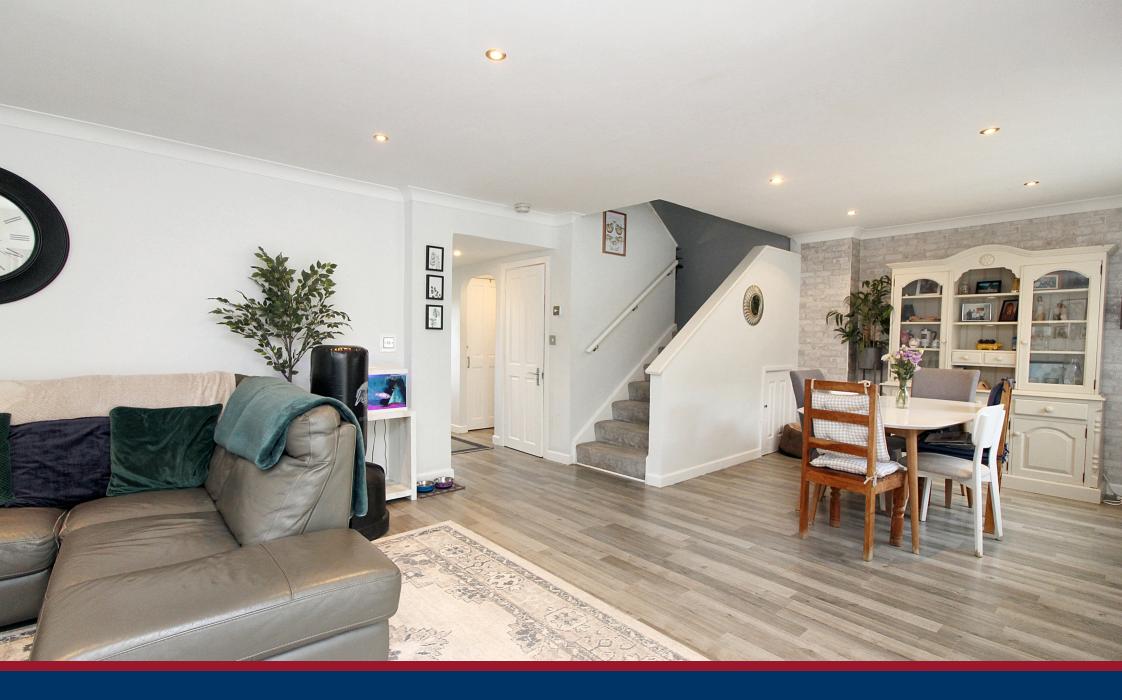

## Lounge/Dining Room:

Abt. 26' 4"  $\times$  9' 5" (8.03m  $\times$  2.87m) Dual aspect room with sliding doors to rear garden. Spotlights throughout. Fireplace. Radiator. Wood effect flooring.

## Ground Floor Entrance Hallway:

Doors to: