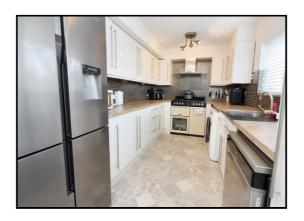

#### Kitchen

Abt. 13' 0" x 6' 5" (3.96m x 1.96m) A range of wall and base units with wooden worktops over. Stainless steel sink with swan neck tap. Tiled patterned flooring.