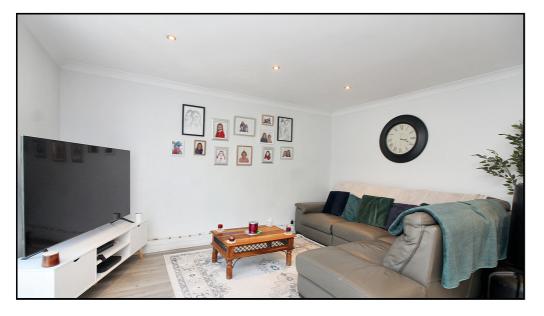

## Lounge/Dining Room:

Abt. 26' 4"  $\times$  9' 5" (8.03m  $\times$  2.87m) Dual aspect room with sliding doors to rear garden. Spotlights throughout. Fireplace. Radiator. Wood effect flooring.