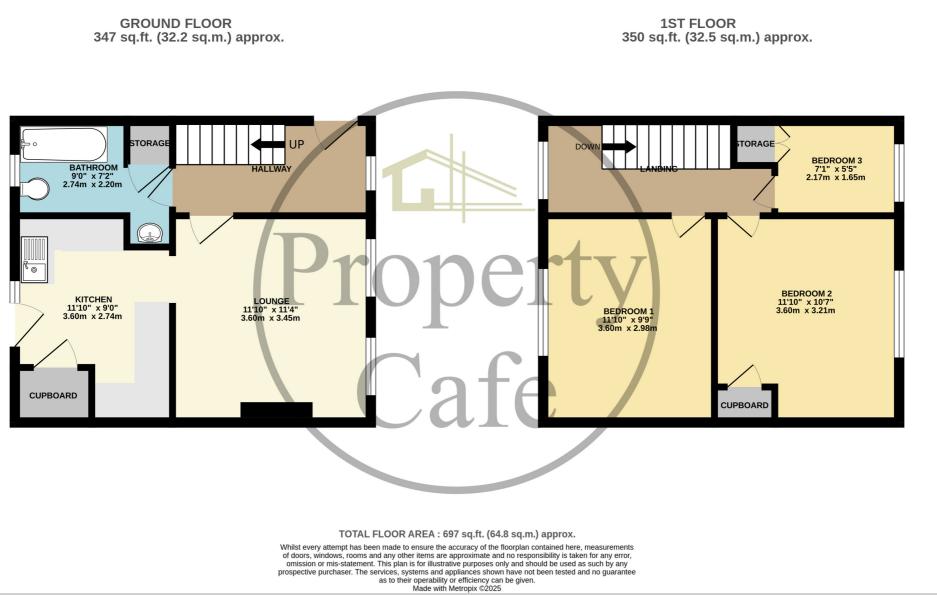

2 Sedgewick Road, Bexhill-on-Sea, East Sussex, TN40 2DA Immaculately Presented Three Bedroom End Of Terrace House £269,950 - Freehold

Property Cafe are delighted to present to the market this immaculately presented Three bedroom end of terrace house for sale in a convenient position of Bexhill close by to excellent bus routes, local shops and schools. Accommodation and benefits include; A bright & airy entrance hall with feature porthole style window; Spacious lounge offering plenty of space to relax & entertain; Modern fitted kitchen with ample cupboard & worktop space in addition to an integrated oven & electric hob; Ground floor family bathroom comprising of bath & overhead shower, wash basin & WC. The 1st floor consists of three well proportioned bedrooms all generous in size, further storage cupboards and a spacious landing. Externally the property benefits from a private rear garden with rear access. The house is offered for sale in immaculate condition throughout having been comprehensively updated including a new roof, new heating system & boiler, contemporary decor and new flooring. We recommend you view at your earliest convenience.

Bedrooms: 3 Receptions: 1 Council Tax: Band B Council Tax: Rate 1886.47 Parking Types: On Street. Heating Sources: Double Glazing. Gas Central. Electricity Supply: Mains Supply. EPC Rating: C (70) Water Supply: Mains Supply. Sewerage: Mains Supply. Broadband Connection Types: FTTP. Accessibility Types: Not suitable for wheelchair users.