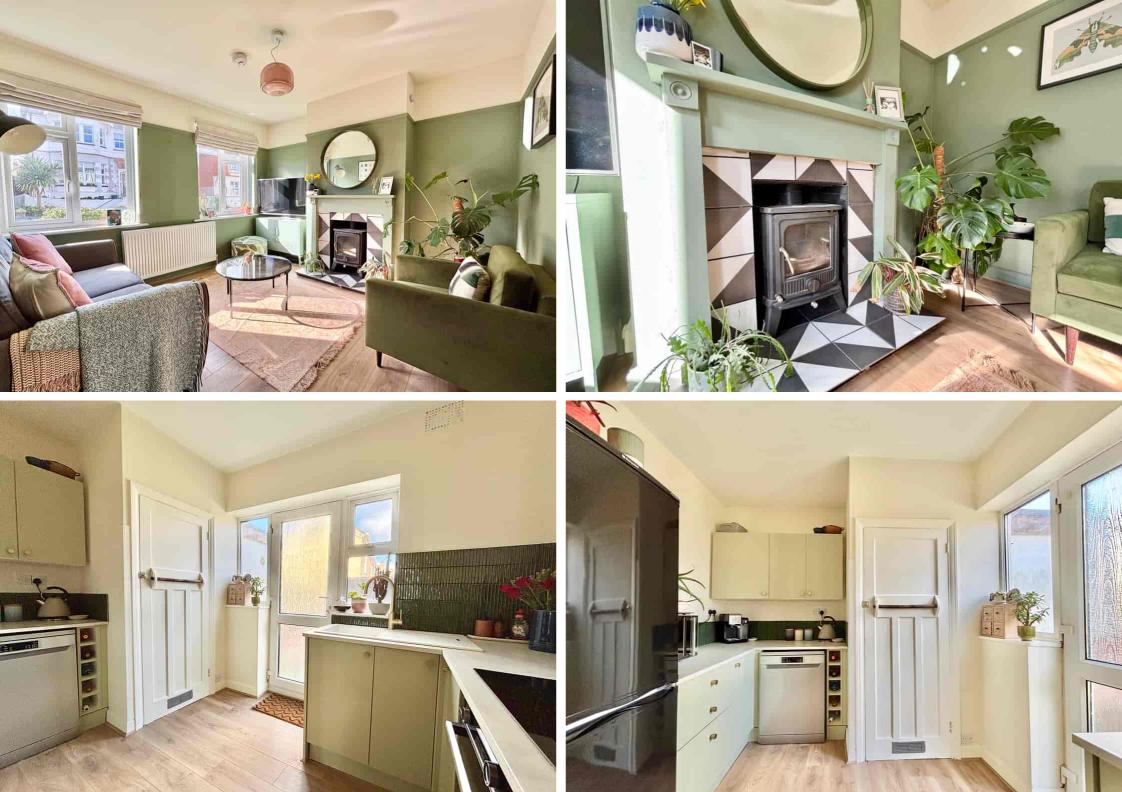

2 Sedgewick Road, Bexhill-on-Sea, East Sussex, TN40 2DA Immaculately Presented Three Bedroom End Of Terrace House £269,950 - Freehold

Property Cafe are delighted to present to the market this immaculately presented Three bedroom end of terrace house for sale in a convenient position of Bexhill close by to excellent bus routes, local shops and schools. Accommodation and benefits include; A bright & airy entrance hall with feature porthole style window; Spacious lounge offering plenty of space to relax & entertain; Modern fitted kitchen with ample cupboard & worktop space in addition to an integrated oven & electric hob; Ground floor family bathroom comprising of bath & overhead shower, wash basin & WC. The 1st floor consists of three well proportioned bedrooms all generous in size, further storage cupboards and a spacious landing. Externally the property benefits from a private rear garden with rear access. The house is offered for sale in immaculate condition throughout having been comprehensively updated including a new roof, new heating system & boiler, contemporary decor and new flooring. We recommend you view at your earliest convenience.