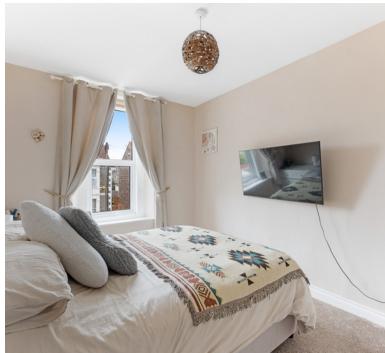

## Bedroom One

12' 8" x 8' 10" (3.86m x 2.69m) UPVC double glazed window to front aspect, radiator.

# **Bedroom Two**

9' 4" x 6' 5" (2.84m x 1.96m) UPVC double glazed window to front aspect, radiator.