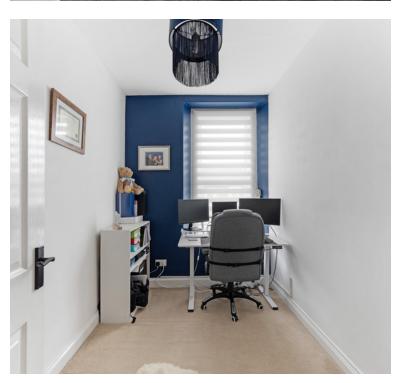

# **Bedroom Two**

9' 4" x 6' 5" (2.84m x 1.96m) UPVC double glazed window to front aspect, radiator.