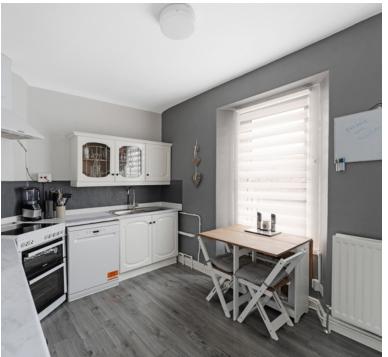

# Kitchen

12' 10" x 9' 1" (3.91m x 2.77m) UPVC double glazed window to side aspect, range of wall to base units inset sink and drainer with mixer taps over, space and plumbing for washing machine, space and plumbing for dish washer, space for cooker, space for fridge freezer, wall mounted boiler, radiator.