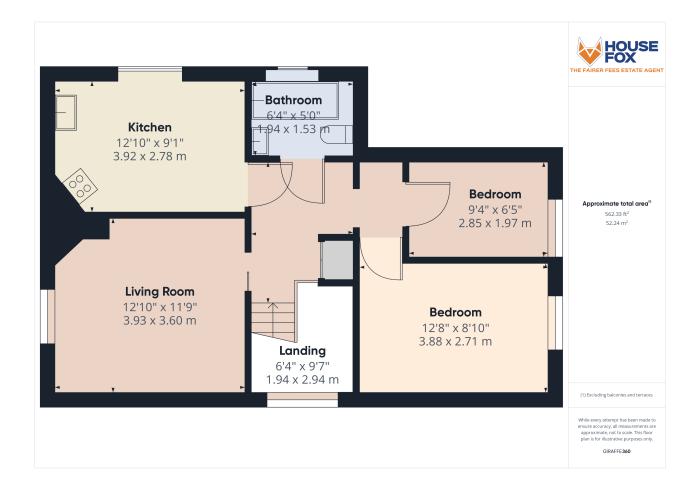

# First Floor Landing

Window to side aspect, doors to all rooms, storage cupboard and radiator.

# Living Room

12' 10" x 11' 9" (3.91m x 3.58m) UPVC double glazed window to rear aspect, radiator.

# Kitchen

12' 10" x 9' 1" (3.91m x 2.77m) UPVC double glazed window to side aspect, range of wall to base units inset sink and drainer with mixer taps over, space and plumbing for washing machine, space and plumbing for dish washer, space for cooker, space for fridge freezer, wall mounted boiler, radiator.

#### Bathroom

6' 4" x 5' 0" (1.93m x 1.52m) UPVC double glazed obscure window to side aspect, three piece suite comprising low level WC, pedestal wash hand basin, bath with shower over, heated towel rail.

## Bedroom One

12' 8" x 8' 10" (3.86m x 2.69m) UPVC double glazed window to front aspect, radiator.

# **Bedroom Two**

9' 4" x 6' 5" (2.84m x 1.96m) UPVC double glazed window to front aspect, radiator.