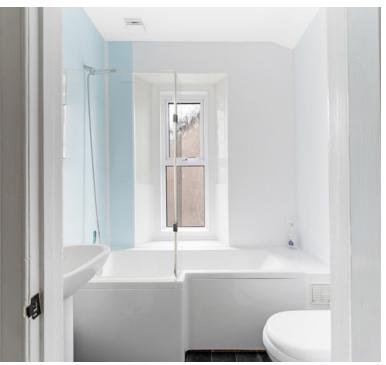

#### Bathroom

6' 4" x 5' 0" (1.93m x 1.52m) UPVC double glazed obscure window to side aspect, three piece suite comprising low level WC, pedestal wash hand basin, bath with shower over, heated towel rail.