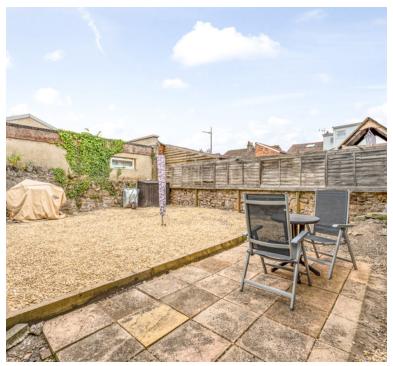

ator.

# Kitchen

12' 10" x 9' 1" (3.91m x 2.77m) UPVC double glazed window to side aspect, range of wall to base units inset sink and drainer with mixer taps over, space and plumbing for washing machine, space and plumbing for dish washer, space for cooker, space for fridge freezer, wall mounted boiler, radiator.

#### Bathroom

6' 4" x 5' 0" (1.93m x 1.52m) UPVC double glazed obscure window to side aspect, three piece suite comprising low level WC, pedestal wash hand basin, bath with shower over, heated towel rail.

## Bedroom One

12' 8" x 8' 10" (3.86m x 2.69m) UPVC double glazed window to front aspect, radiator.

# **Bedroom Two**

9' 4" x 6' 5" (2.84m x 1.96m) UPVC double glazed window to front aspect, radiator.

## **Rear Garden**

Fully enclosed south/westerly facing garden













#### **FLOORPLAN & EPC**



| Energy Efficiency Rating                    |             |           |
|---------------------------------------------|-------------|-----------|
|                                             | Current     | Potential |
| Very energy efficient - lower running costs |             |           |
| (92+)                                       |             |           |
| (81-91)                                     |             |           |
| (69-80)                                     |             | 78        |
| (55-68)                                     | 61          |           |
| (39-54)                                     |             |           |
| (21-38)                                     |             |           |
| (1-20)