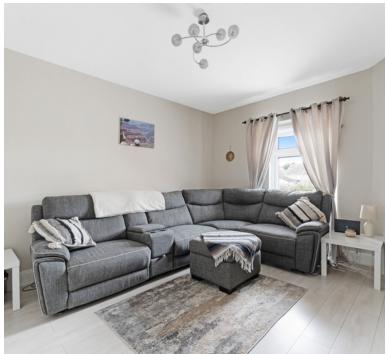

# Living Room

12' 10" x 11' 9" (3.91m x 3.58m) UPVC double glazed window to rear aspect, radiator.