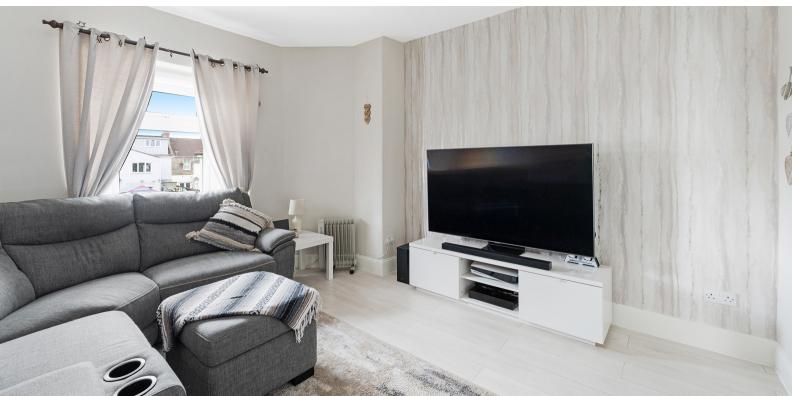

# Living Room

12' 10" x 11' 9" (3.91m x 3.58m) UPVC double glazed window to rear aspect, radiator.