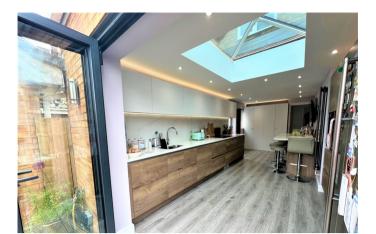

## Study

2.91m x 2.14m (9' 7" x 7' 0")

**Kitchen Diner** 6.95m x 2.62m (22' 10" x 8' 7")

Lounge 5.15m x 3.40m (16' 11" x 11' 2")

**Dining Room** 3.34m x 2.79m (10' 11" x 9' 2")

Conservatory

3.54m x 3.33m (11' 7" x 10' 11")