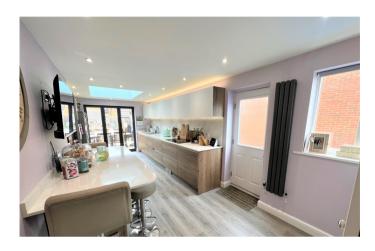

## Study

2.91m x 2.14m (9' 7" x 7' 0")

**Kitchen Diner** 6.95m x 2.62m (22' 10" x 8' 7")

Lounge 5.15m x 3.40m (16' 11" x 11' 2")

**Dining Room** 3.34m x 2.79m (10' 11" x 9' 2")

Conservatory

3.54m x 3.33m (11' 7" x 10' 11")