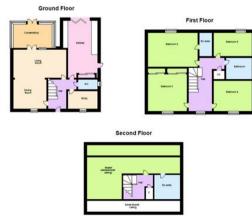

## Study

2.91m x 2.14m (9' 7" x 7' 0")

**Kitchen Diner** 6.95m x 2.62m (22' 10" x 8' 7")

Lounge 5.15m x 3.40m (16' 11" x 11' 2")

**Dining Room** 3.34m x 2.79m (10' 11" x 9' 2")

Conservatory

3.54m x 3.33m (11' 7" x 10' 11")

Bed 5

2.73m x 2.09m (8' 11" x 6' 10")

Bed 2

3.90m x 3.51m (12' 10" x 11' 6") Ensuite

Bed 4

2.48m x 2.62m (8' 2" x 8' 7")

Bed 3

2.79m x 2.72m (9' 2" x 8' 11")

oor plans are for ayout purposes only 38asurements are approximate and subject to inaccurace Pan produced using Plance.