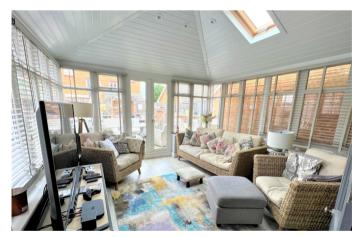

## Study

2.91m x 2.14m (9' 7" x 7' 0")

**Kitchen Diner** 6.95m x 2.62m (22' 10" x 8' 7")

Lounge 5.15m x 3.40m (16' 11" x 11' 2")

**Dining Room** 3.34m x 2.79m (10' 11" x 9' 2")

Conservatory

3.54m x 3.33m (11' 7" x 10' 11")