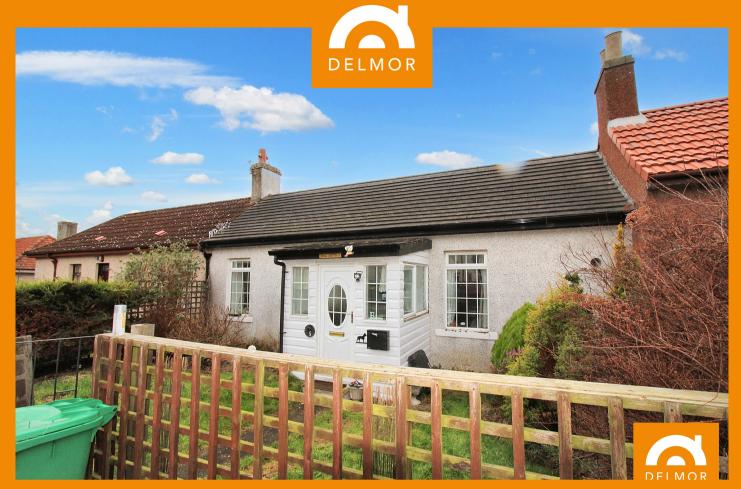

5 Cairns Terrace, Methilhill, Leven, KY8 2DE

Offers Over £99,950

## PROPERTY DETAILS

Positioned within a quiet cul de sac, this EXTENDED MID TERRACED
COTTAGE has all accommodation at Ground Floor Level, although in need of some TLC, accommodation comprises; Entrance Porch, Hall,
spacious Lounge, Modern kitchen with snug sitting area, utility, fabulous
bathroom with roll top, free standing claw foot bath and separate double shower compartment, a spacious fitted double bedroom and box room, Garden, parking for several cars. Viewing by appointment.

## **KEY FEATURES**

- An EXTENDED MID TERRACED COTTAGE with all accommodation at ground floor level
- Positioned within a quiet cul de sac
- Lounge, modern kitchen with snug seating area, fully fitted bedroom, boxroom and fabulous bathroom with roll top bath and separate shower
- gas central heating and double glazing
- Gardens to front and rear
- Ample parking for several vehicles
- Great potential for those of us getting on in years