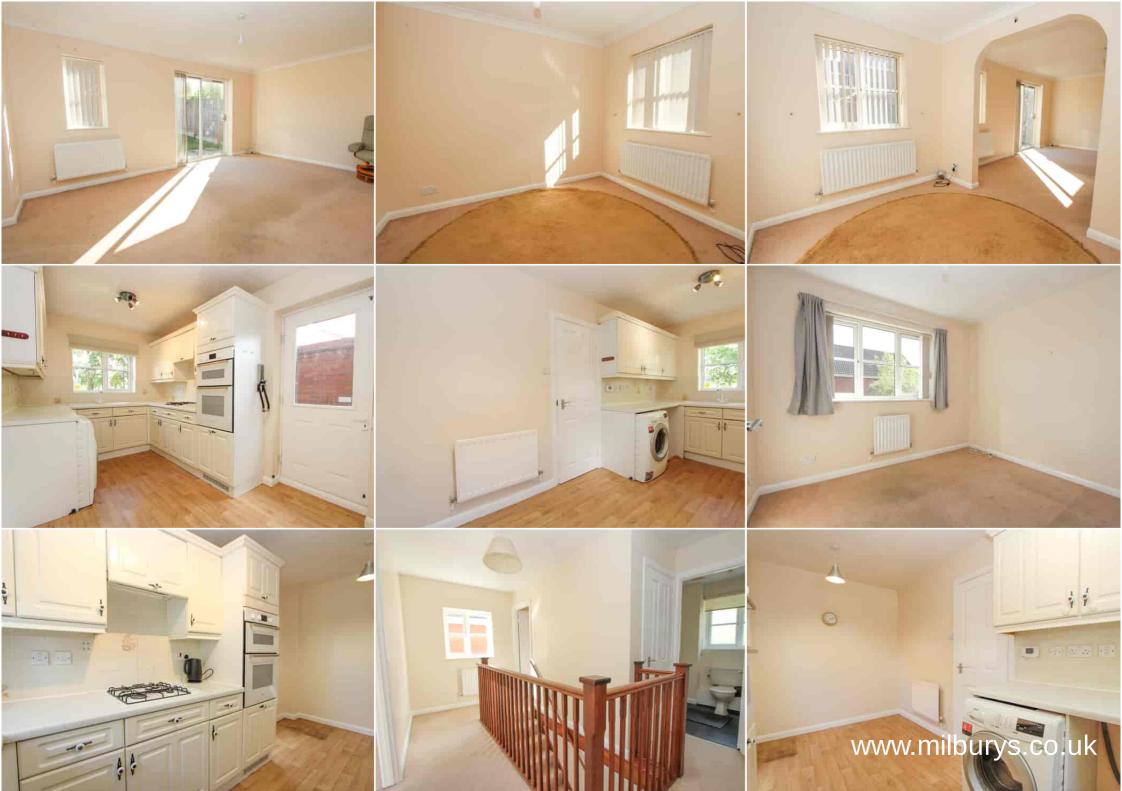

# 9 The Knapp, Yate, South Gloucestershire BS37 7YB

AVAILABLE WITH NO ONWARD CHAIN! A great opportunity to make your own mark on this good size detached property which is situated in an enviable spot, directly opposite the Brimsham Park Lakes! This tucked away location is just meters from a small pathway which leads directly to the open green space which surround the lakes. The lovely view make this an ideal spot for growing families and dog walkers! The property was built in the late 1990s and is still a blank canvas that now requires some upgrading and modernisation. The plot is found at the end of a leafy secluded part of the cul-de-sac, so a nice quiet and private spot. Once inside you will find an entrance hallway, downstairs WC, a kitchen/breakfast room to the front, then a large open plan lounge and dining area across the back of the property. This leads out to a good size walled rear garden (just off of South facing) which is laid to lawn and patio. Upstairs has 4 good size bedrooms, an ensuite to the master and a family bathroom. There is an integral single garage with lights and power, plus driveway parking for 2 cars. There is also further potential to extend to the side (subject to planning) or widen the parking area.