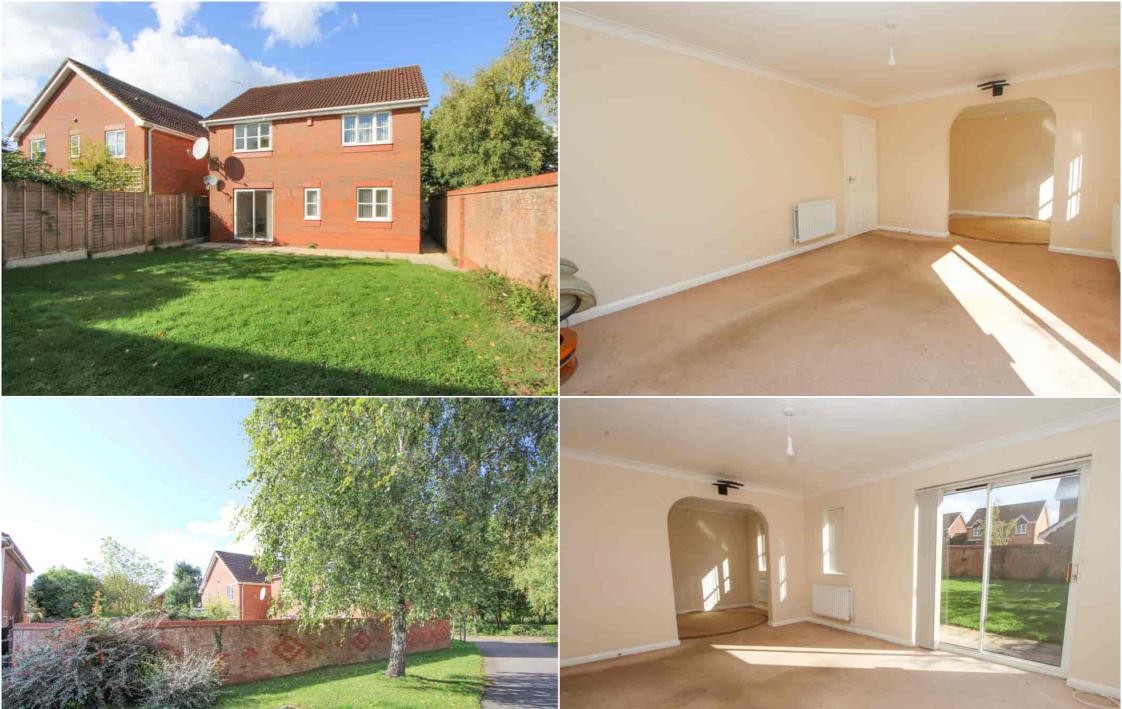

# 9 The Knapp, Yate, South Gloucestershire BS37 7YB

AVAILABLE WITH NO ONWARD CHAIN! A great opportunity to make your own mark on this good size detached property which is situated in an enviable spot, directly opposite the Brimsham Park Lakes! This tucked away location is just meters from a small pathway which leads directly to the open green space which surround the lakes. The lovely view make this an ideal spot for growing families and dog walkers! The property was built in the late 1990s and is still a blank canvas that now requires some upgrading and modernisation. The plot is found at the end of a leafy secluded part of the cul-de-sac, so a nice quiet and private spot. Once inside you will find an entrance hallway, downstairs WC, a kitchen/breakfast room to the front, then a large open plan lounge and dining area across the back of the property. This leads out to a good size walled rear garden (just off of South facing) which is laid to lawn and patio. Upstairs has 4 good size bedrooms, an ensuite to the master and a family bathroom. There is an integral single garage with lights and power, plus driveway parking for 2 cars. There is also further potential to extend to the side (subject to planning) or widen the parking area.

# **Property Highlights, Accommodation & Services**

- NO ONWARD CHAIN! Requires Modernisation Fantastic Setting Opposite Brimsham Lakes Cul-De-Sac Detached
- 4 Bedrooms and 2 Bathrooms Good Size Rear Garden Garage & Driveway Parking Gas Central Heating And Double Glazing
- · Council Tax Band E