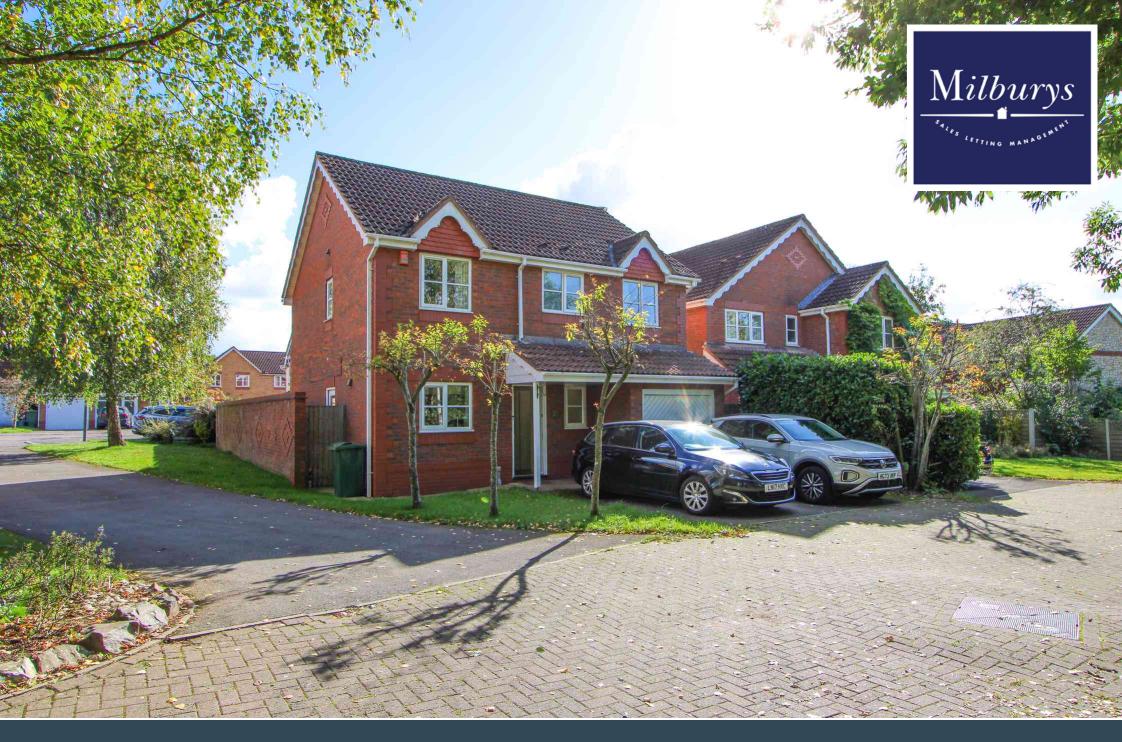

# 9 The Knapp, Yate, South Gloucestershire BS37 7YB

AVAILABLE WITH NO ONWARD CHAIN! A great opportunity to make your own mark on this good size detached property which is situated in an enviable spot, directly opposite the Brimsham Park Lakes! This tucked away location is just meters from a small pathway which leads directly to the open green space which surround the lakes. The lovely view make this an ideal spot for growing families and dog walkers! The property was built in the late 1990s and is still a blank canvas that now requires some upgrading and modernisation. The plot is found at the end of a leafy secluded part of the cul-de-sac, so a nice quiet and private spot. Once inside you will find an entrance hallway, downstairs WC, a kitchen/breakfast room to the front, then a large open plan lounge and dining area across the back of the property. This leads out to a good size walled rear garden (just off of South facing) which is laid to lawn and patio. Upstairs has 4 good size bedrooms, an ensuite to the master and a family bathroom. There is an integral single garage with lights and power, plus driveway parking for 2 cars. There is also further potential to extend to the side (subject to planning) or widen the parking area.