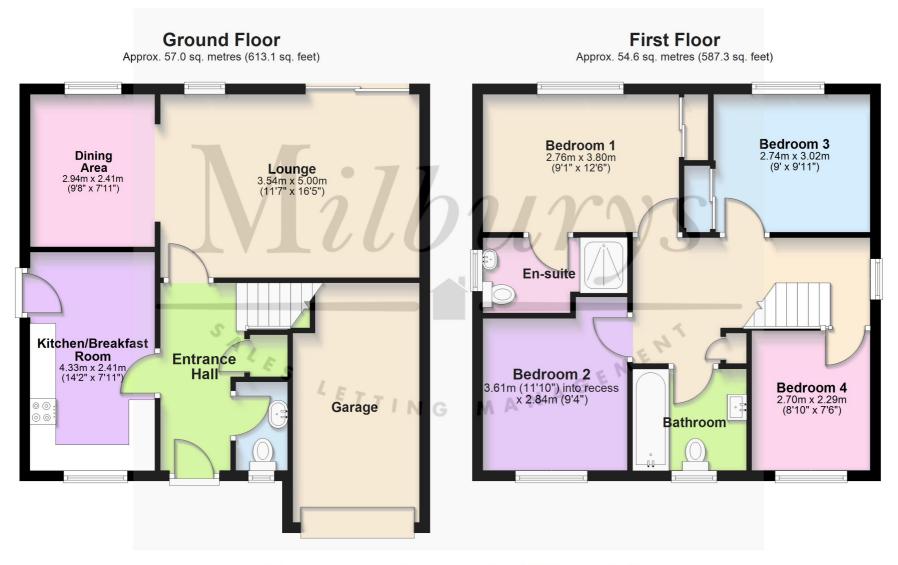

Total area: approx. 111.5 sq. metres (1200.3 sq. feet)

For Illustrive Purposes Only. Not to Scale. Plan Produced by Planup. Plan produced using PlanUp.

# 9 The Knapp, Yate, South Gloucestershire BS37 7YB

AVAILABLE WITH NO ONWARD CHAIN! A great opportunity to make your own mark on this good size detached property which is situated in an enviable spot, directly opposite the Brimsham Park Lakes! This tucked away location is just meters from a small pathway which leads directly to the open green space which surround the lakes. The lovely view make this an ideal spot for growing families and dog walkers! The property was built in the late 1990s and is still a blank canvas that now requires some upgrading and modernisation. The plot is found at the end of a leafy secluded part of the cul-de-sac, so a nice quiet and private spot. Once inside you will find an entrance hallway, downstairs WC, a kitchen/breakfast room to the front, then a large open plan lounge and dining area across the back of the property. This leads out to a good size walled rear garden (just off of South facing) which is laid to lawn and patio. Upstairs has 4 good size bedrooms, an ensuite to the master and a family bathroom. There is an integral single garage with lights and power, plus driveway parking for 2 cars. There is also further potential to extend to the side (subject to planning) or widen the parking area.