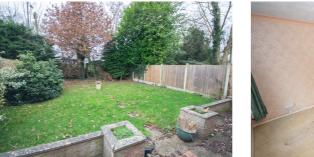

The property benefits from double glazing and gas fired central heating to radiators via a recently installed combination boiler. All mains services are connected.

Externally, to the front there is a large block-paved driveway which provides off-road parking for several vehicles along with a single garage. The rear garden is laid to lawn with paved patio area to the immediate rear and mature hedging to the rear boundary.