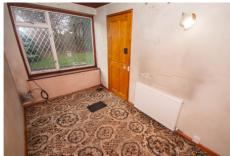

In brief, the accommodation comprises of an entrance hall, through lounge/dining room, study/home office, fitted kitchen with range cooker and a separate utility room. To the first floor there are three well proportioned bedrooms and a family bathroom fitted with a white suite.

## Bedroom One 11' 9" x 9' 11" (3.58m x 3.02m) Bedroom Two 10' 5" x 9' 8" (3.17m x 2.95m) Bedroom Three 8' 8" x 8' 4" (2.64m x 2.54m) Bathroom 7' 7" x 6' 1" (2.31m x 1.85m) Externally Garage

19' 0" x 8' 1" (5.79m x 2.46m)