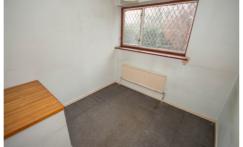

In brief, the accommodation comprises of an entrance hall, through lounge/dining room, study/home office, fitted kitchen with range cooker and a separate utility room. To the first floor there are three well proportioned bedrooms and a family bathroom fitted with a white suite.

## **ROOM DIMENSIONS**

Ground Floor Entrance Hall 13' 5" x 6' 0" (4.09m x 1.83m) Lounge/Dining Room 24' 3" x 12' 1" max. (7.39m x 3.68m max.) Study 11' 1" x 6' 6" (3.38m x 1.98m) Kitchen 10' 4" x 9' 0" (3.15m x 2.74m) Utility Room 7' 1" x 5' 11" (2.16m x 1.80m) First Floor