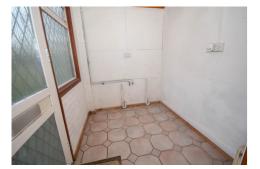

In brief, the accommodation comprises of an entrance hall, through lounge/dining room, study/home office, fitted kitchen with range cooker and a separate utility room. To the first floor there are three well proportioned bedrooms and a family bathroom fitted with a white suite.

The property benefits from double glazing and gas fired central heating to radiators via a recently installed combination boiler. All mains services are connected.

Externally, to the front there is a large block-paved driveway which provides off-road parking for several vehicles along with a single garage. The rear garden is laid to lawn with paved patio area to the immediate rear and mature hedging to the rear boundary.