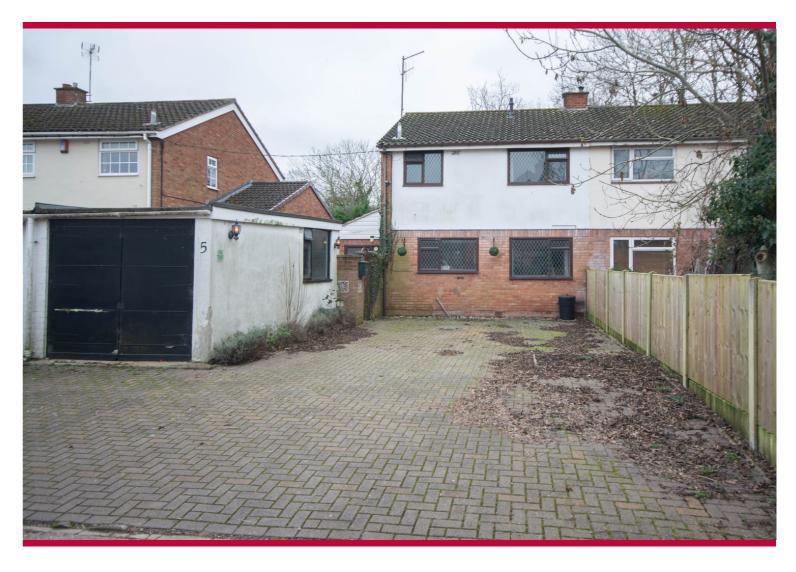

The property benefits from double glazing and gas fired central heating to radiators via a recently installed combination boiler. All mains services are connected.

Externally, to the front there is a large block-paved driveway which provides off-road parking for several vehicles along with a single garage. The rear garden is laid to lawn with paved patio area to the immediate rear and mature hedging to the rear boundary.