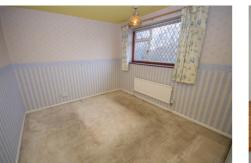

In brief, the accommodation comprises of an entrance hall, through lounge/dining room, study/home office, fitted kitchen with range cooker and a separate utility room. To the first floor there are three well proportioned bedrooms and a family bathroom fitted with a white suite.

## Bedroom One 11' 9" x 9' 11" (3.58m x 3.02m) Bedroom Two 10' 5" x 9' 8" (3.17m x 2.95m) Bedroom Three 8' 8" x 8' 4" (2.64m x 2.54m) Bathroom 7' 7" x 6' 1" (2.31m x 1.85m) Externally Garage

19' 0" x 8' 1" (5.79m x 2.46m)