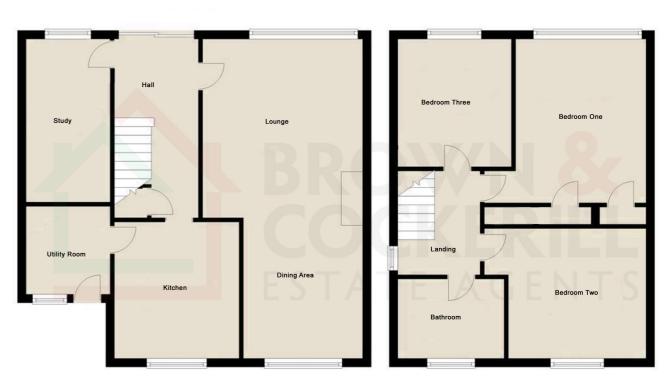

## **ROOM DIMENSIONS**

Ground Floor Entrance Hall 13' 5" x 6' 0" (4.09m x 1.83m) Lounge/Dining Room 24' 3" x 12' 1" max. (7.39m x 3.68m max.) Study 11' 1" x 6' 6" (3.38m x 1.98m) Kitchen 10' 4" x 9' 0" (3.15m x 2.74m) Utility Room 7' 1" x 5' 11" (2.16m x 1.80m) First Floor

Landing 8' 7" x 5' 1 1" (2.62m x 1.80m)

## FLOOR PLAN

GROUND FLOOR

## Bedroom One 11' 9" x 9' 11" (3.58m x 3.02m) Bedroom Two 10' 5" x 9' 8" (3.17m x 2.95m) Bedroom Three 8' 8" x 8' 4" (2.64m x 2.54m) Bathroom 7' 7" x 6' 1" (2.31m x 1.85m) Externally Garage

19' 0" x 8' 1" (5.79m x 2.46m)

FIRST FLOOR