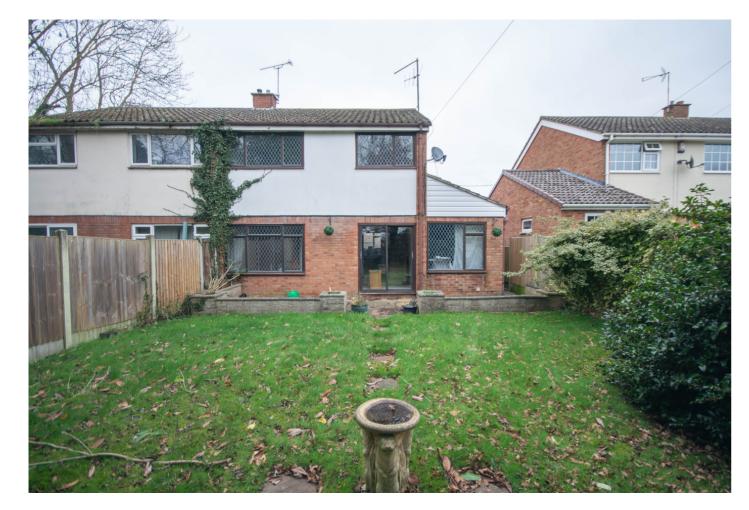

The property benefits from double glazing and gas fired central heating to radiators via a recently installed combination boiler. All mains services are connected.

Externally, to the front there is a large block-paved driveway which provides off-road parking for several vehicles along with a single garage. The rear garden is laid to lawn with paved patio area to the immediate rear and mature hedging to the rear boundary.