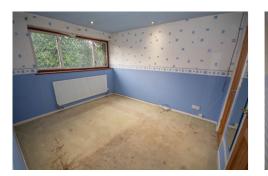

In brief, the accommodation comprises of an entrance hall, through lounge/dining room, study/home office, fitted kitchen with range cooker and a separate utility room. To the first floor there are three well proportioned bedrooms and a family bathroom fitted with a white suite.

## Bedroom One 11' 9" x 9' 11" (3.58m x 3.02m) Bedroom Two 10' 5" x 9' 8" (3.17m x 2.95m) Bedroom Three 8' 8" x 8' 4" (2.64m x 2.54m) Bathroom 7' 7" x 6' 1" (2.31m x 1.85m) Externally Garage

19' 0" x 8' 1" (5.79m x 2.46m)