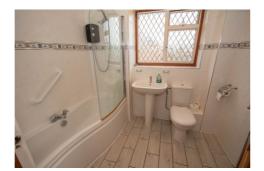

In brief, the accommodation comprises of an entrance hall, through lounge/dining room, study/home office, fitted kitchen with range cooker and a separate utility room. To the first floor there are three well proportioned bedrooms and a family bathroom fitted with a white suite.

## Bedroom One 11' 9" x 9' 11" (3.58m x 3.02m) Bedroom Two 10' 5" x 9' 8" (3.17m x 2.95m) Bedroom Three 8' 8" x 8' 4" (2.64m x 2.54m) Bathroom 7' 7" x 6' 1" (2.31m x 1.85m) Externally Garage

19' 0" x 8' 1" (5.79m x 2.46m)