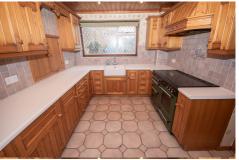

In brief, the accommodation comprises of an entrance hall, through lounge/dining room, study/home office, fitted kitchen with range cooker and a separate utility room. To the first floor there are three well proportioned bedrooms and a family bathroom fitted with a white suite.