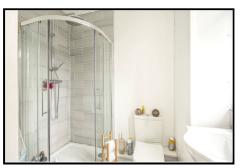

## Bathroom

Located off the entrance hall and consists of shower, low level WC and sink. Added benefit of built in storage.

**Bedroom One** 

Benefits from built in storage, wooden floors and double glazing to windows.