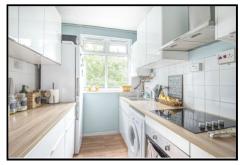

## Kitchen

Newly fitted modern kitchen with ample storage space. Glossy white cupboards below and above with wooden counter tops. Electric hob with overhead extractor and combi boiler. Double glazed large window overlooking the road and finished with wooden flooring.