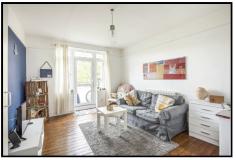

## Lounge (Reception)

Large lounge with wooden floors and double glazed window and door to balcony.