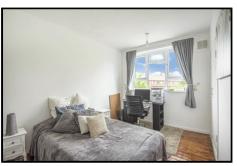

## Bathroom

Located off the entrance hall and consists of shower, low level WC and sink. Added benefit of built in storage.

**Bedroom One** 

Benefits from built in storage, wooden floors and double glazing to windows.

**Bedroom** Two

Main bedroom to the property benefits from a large double door built in storage cupboard, wooden floors an ddouble glazed window.