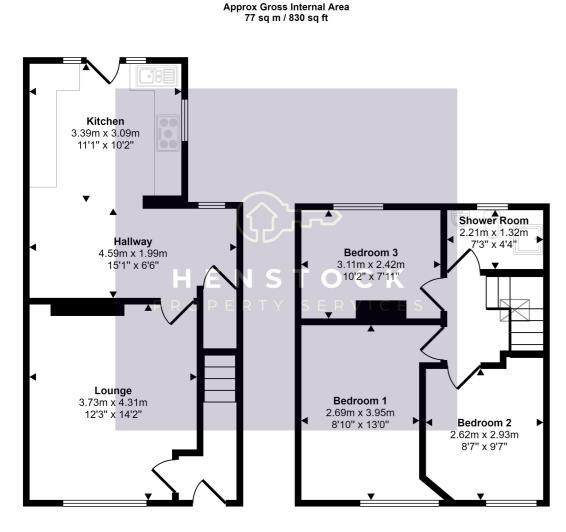

Ground Floor Approx 41 sq m / 443 sq ft

This floorplan is only for illustrative purposes and is not to scale. Measurements of rooms, doors, windows, and any items are approximate and no responsibility is taken for any error, omission or mis-statement. Icons of items such as bathroom suites are representations only and may not look like the real items. Made with Made Snappy 360.

## **GROUND FLOOR**

#### Entrance

Hallway

#### Lounge

Views to front, built in tiled fireplace and shelving, period style electric fire, oak effect laminate flooring, single radator.

#### **Dining Area**

Views to rear, arch to kitchen, built in pine storage, under stair storage, double radiator.

### **Extended Kitchen**

modern maple effect units, marble style worktops, built in single built in electric oven, 5 ring gas hob, 1 1/2 bowl stainless steel sink with chrome mixer tap, fully tiled walls, tile effect laminate flooring.

# **FIRST FLOOR**

**Bedroom 1** Views to front, double radiator.

Bedroom 2 Views to rear, double radiator.

## Bedroom 3

Views to front, single radiator.

#### Shower Room

Walk in adapted double base shower with wall mounted electric shower, close coupled w.c, sink, fully tiled walls.