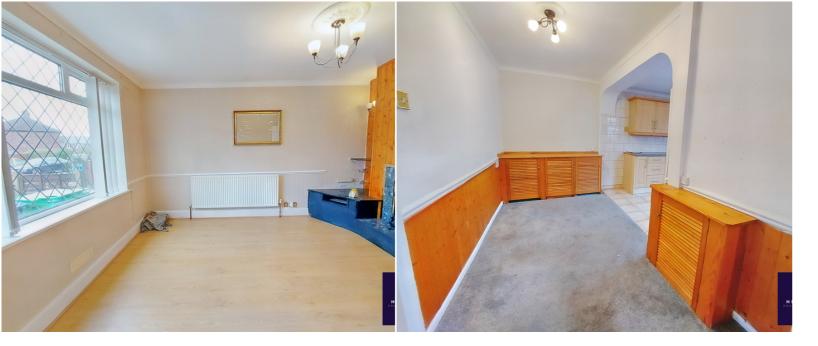

#### Lounge

Views to front, built in tiled fireplace and shelving, period style electric fire, oak effect laminate flooring, single radator.

#### **Dining Area**

Views to rear, arch to kitchen, built in pine storage, under stair storage, double radiator.