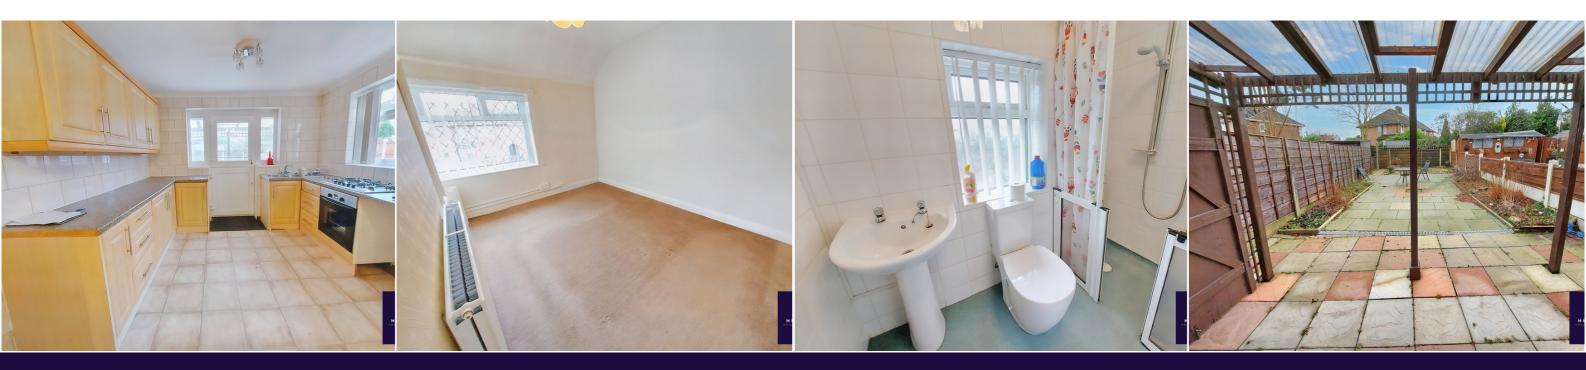

### **Extended Kitchen**

modern maple effect units, marble style worktops, built in single built in electric oven, 5 ring gas hob, 1 1/2 bowl stainless steel sink with chrome mixer tap, fully tiled walls, tile effect laminate flooring.

#### Shower Room

Walk in adapted double base shower with wall mounted electric shower, close coupled w.c, sink, fully tiled walls.

# Exterior

Gated off road paved parking to front. Large rear garden, mostly paved with side planted borders and small pergoda.